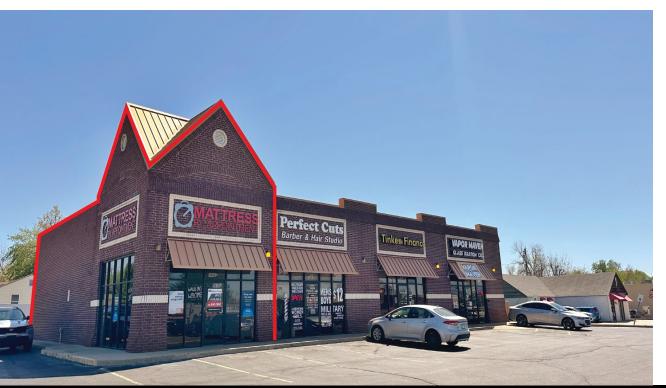

## 1800 S. AIR DEPOT BOULEVARD MIDWEST CITY, OK 73110

Retail Space For Lease

Lease Price: \$25.00/SF NNN

Suite A: 1,000 SF MOL - End Cap

MIRED

405.840.0600 NAIRED.COM

DAVID HARTNACK 405.761.8955 DAVID@NAIRED.COM SAM SWANSON 405.208.2046 SAM@NAIRED.COM NATHAN WILSON 405.760.5327 NATHAN@NAIRED.COM

#### PROPERTY HIGHLIGHTS

- Ample Parking with Additional Parking in Back
- Units Metered Separately
- Frontage along Air Depot
- Drive Thru Possible on North End Cap