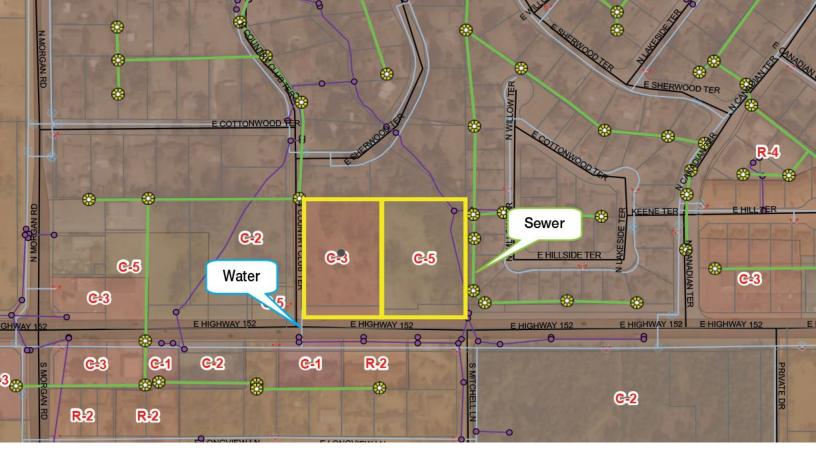

## PROPERTY HIGHLIGHTS

- 450' of Frontage on Highway 152
- · Office-Medical-Retail Land
- May Divide
- Zoned: C-3 & C-5

## LOCATION HIGHLIGHTS

- Dimensions: 450' x 376'
- Desirable Mustang Location
- Prime Retail-Office Location
- Rapid Residential Growth in Area