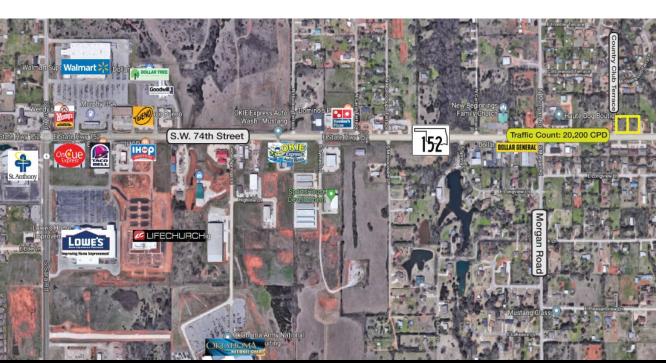

## 1805 & 1811 E. HIGHWAY 152 MUSTANG, OK 73064

Commercial Land For Sale

2 Parcels Totaling 3.88 Acres

Sales Price: \$1,605,614 (\$9.50/SF)

REAL ESTATE

MIRED

405.840.0600 NAIRED.COM

BOB SULLIVAN, CCIM 405.641.9798 RSULLIVAN@CCIM.NET

## PROPERTY HIGHLIGHTS

- 450' of Frontage on Highway 152
- · Office-Medical-Retail Land
- May Divide
- Zoned: C-3 & C-5

## LOCATION HIGHLIGHTS

- Dimensions: 450' x 376'
- Desirable Mustang Location
- Prime Retail-Office Location
- Rapid Residential Growth in Area