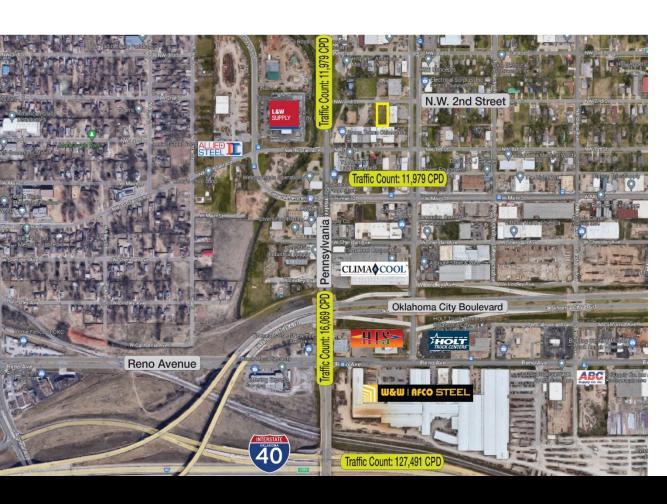

## 1812 & 1816 N.W. 2<sup>nd</sup> STREET OKLAHOMA CITY, OK 73106

Industrial Land For Sale

0.32 Acres MOL

Sales Price: \$120,000

Zoned: I-2100' x 140'

Water & Sewer to Site

REAL ESTATE

MIRED