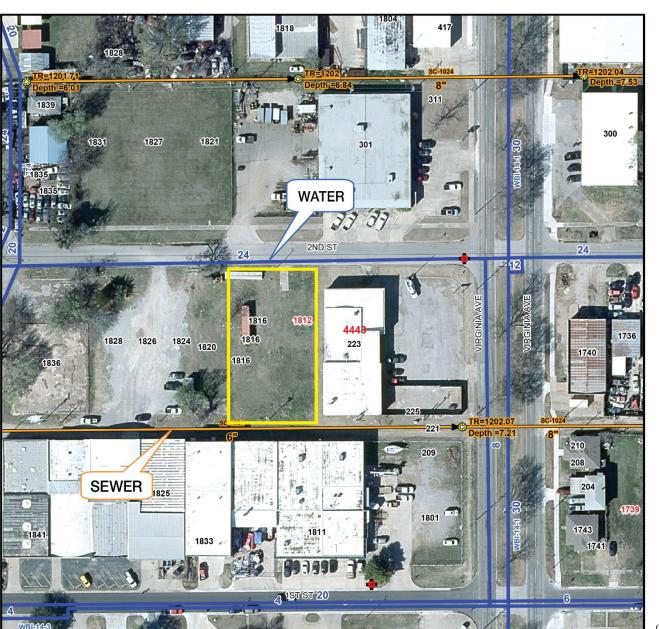

## 1812 & 1816 N.W. 2<sup>nd</sup> STREET OKLAHOMA CITY, OK 73106

Industrial Land For Sale

0.32 Acres MOL

Sales Price: \$120,000

Zoned: I-2100' x 140'

Water & Sewer to Site

REAL ESTATE

MIRED