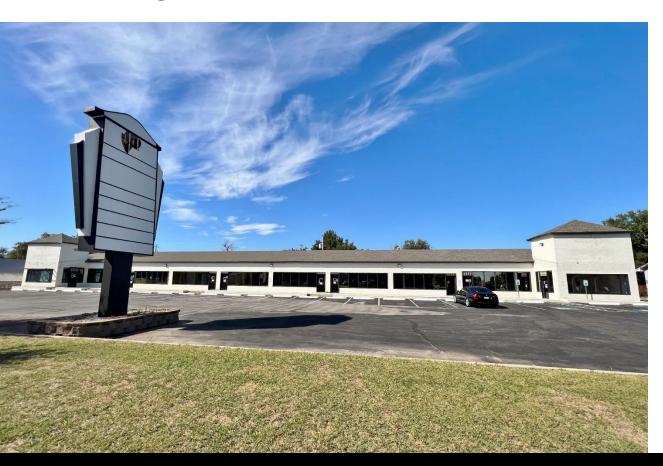

## 1911 S. SUNNYLANE ROAD DEL CITY, OK 73115

Retail Investment Opportunity Retail Space For Lease

9,000 SF on 0.76 Acres MOL \$800,000 77% Occupied / 8.9% Cap Rate

Suites A & B: 2,056 SF For Lease

\$9.00/SF NNN

## PROPERTY HIGHLIGHTS

- Newly Renovated Suites/Exterior
- Ample Parking
- Pylon Signage
- Frontage On Sunnylane Road
- Zoned: A-C (Arterial Commercial) (C-3)

## LOCATION HIGHLIGHTS

- Directly Across from Del City High School
- 1 Mile off of I-40

405.840.0600 NAIRED.COM

MATTHEW PIERCE 405.203.3636 MATT@NAIRED.COM

MIRED

405.840.0600 NAIRED.COM

MATTHEW PIERCE 405.203.3636 MATT@NAIRED.COM