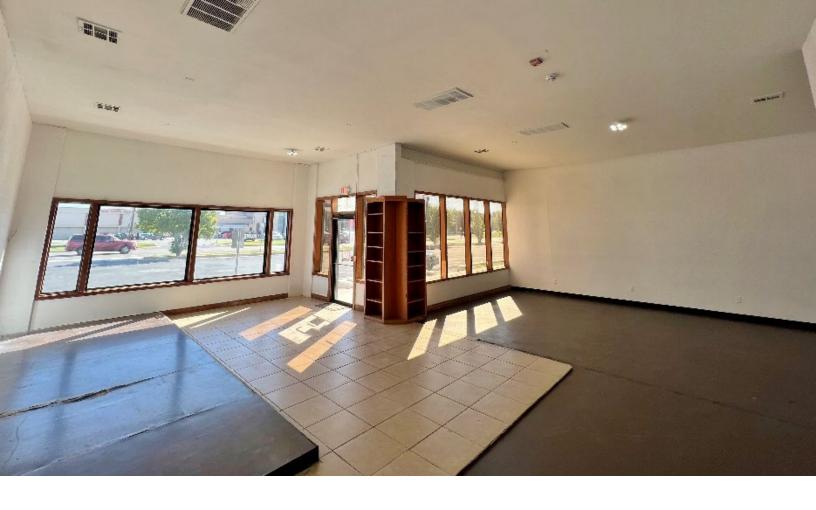

## 1911 S. SUNNYLANE ROAD DEL CITY, OK 73115

Retail Investment Opportunity Retail Space For Lease

9,000 SF on 0.76 Acres MOL \$800,000 77% Occupied / 8.9% Cap Rate

Suites A & B: 2,056 SF For Lease

\$9.00/SF NNN

## PROPERTY HIGHLIGHTS

- Newly Renovated Suites/Exterior
- Ample Parking
- Pylon Signage
- Frontage On Sunnylane Road
- Zoned: A-C (Arterial Commercial) (C-3)