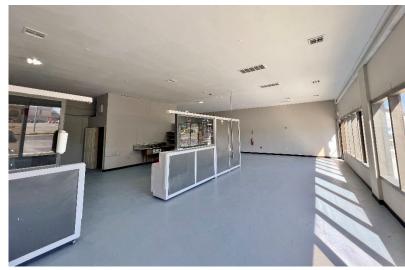

## 1911 S. SUNNYLANE ROAD DEL CITY, OK 73115

Retail Investment Opportunity Retail Space For Lease

9,000 SF on 0.76 Acres MOL \$800,000 77% Occupied / 8.9% Cap Rate

Suites A & B: 2,056 SF For Lease

\$9.00/SF NNN

## PROPERTY HIGHLIGHTS

- Newly Renovated Suites/Exterior
- Ample Parking
- Pylon Signage
- Frontage On Sunnylane Road
- Zoned: A-C (Arterial Commercial) (C-3)