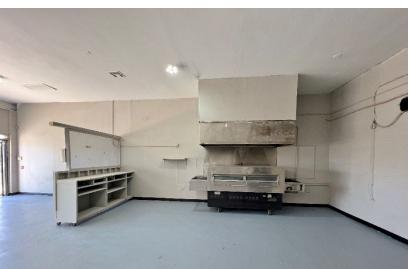

## 1911 S. SUNNYLANE ROAD DEL CITY, OK 73115

Retail Investment Opportunity Retail Space For Lease

9,000 SF on 0.76 Acres MOL \$800,000 77% Occupied / 8.9% Cap Rate

Suites A & B: 2,056 SF For Lease

\$9.00/SF NNN

## PROPERTY HIGHLIGHTS

- Newly Renovated Suites/Exterior
- Ample Parking
- Pylon Signage
- Frontage On Sunnylane Road
- Zoned: A-C (Arterial Commercial) (C-3)