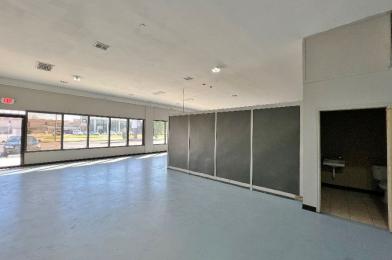

## 1911 S. SUNNYLANE ROAD DEL CITY, OK 73115

Retail Investment Opportunity Retail Space For Lease

9,000 SF on 0.76 Acres MOL \$800,000 77% Occupied / 8.9% Cap Rate

Suites A & B: 2,056 SF For Lease

\$9.00/SF NNN

## PROPERTY HIGHLIGHTS

- Newly Renovated Suites/Exterior
- Ample Parking
- Pylon Signage
- Frontage On Sunnylane Road
- Zoned: A-C (Arterial Commercial) (C-3)