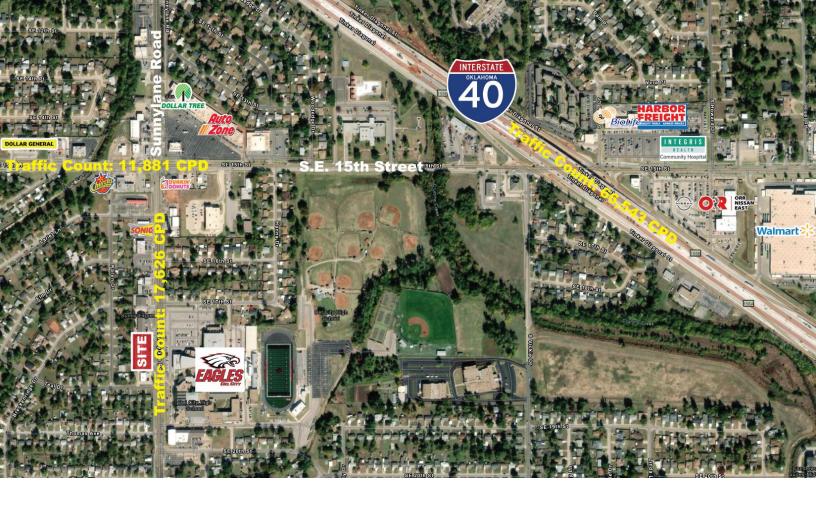

## LOCATION HIGHLIGHTS

- Directly Across from Del City High School
- 1 Mile off of I-40

405.840.0600 NAIRED.COM

MATTHEW PIERCE 405.203.3636 MATT@NAIRED.COM

MIRED

405.840.0600 NAIRED.COM

MATTHEW PIERCE 405.203.3636 MATT@NAIRED.COM