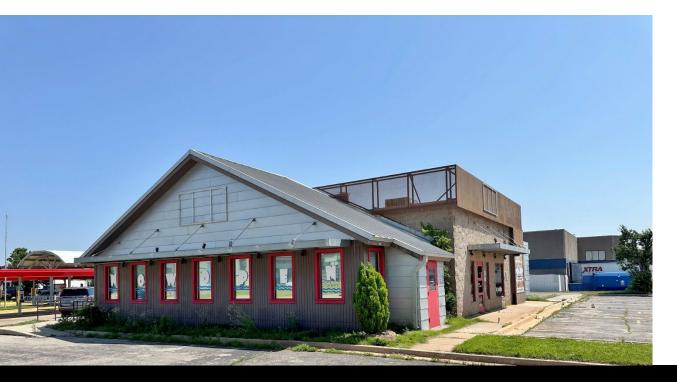

# 1920 S. MERIDIAN AVENUE OKLAHOMA CITY, OK 73108

Restaurant Building For Sale or Lease 3,562 SF on 0.77 Acres MOL Sales Price: \$850,000 Lease Price: \$18.00/SF NNN

#### PROPERTY HIGHLIGHTS

- 2nd Generation Kitchen
- 2 Walk in Coolers
- 1 Walk in Freezer
- 16' Vent Hood
- Patio Available