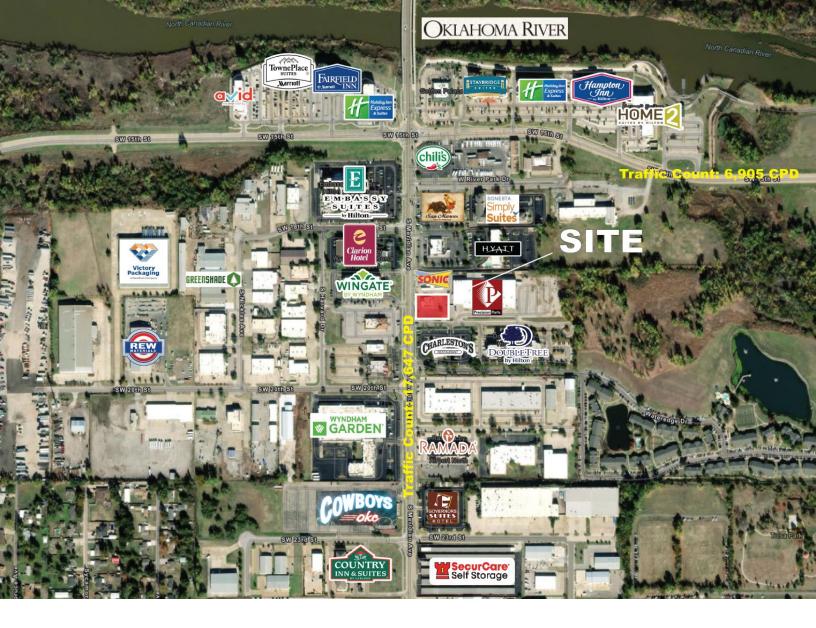

# 1920 S. MERIDIAN AVENUE OKLAHOMA CITY, OK 73108

Restaurant Building For Sale or Lease 3,562 SF on 0.77 Acres MOL Sales Price: \$850,000 Lease Price: \$18.00/SF NNN