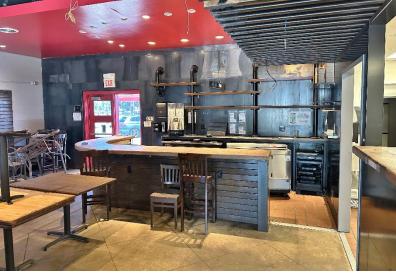

#### PROPERTY HIGHLIGHTS

- 2nd Generation Kitchen
- 2 Walk in Coolers
- 1 Walk in Freezer
- 16' Vent Hood
- Patio Available