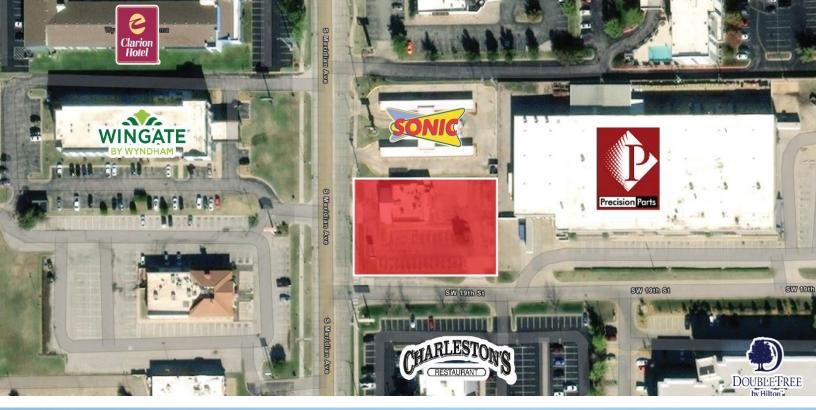

# 1920 S. MERIDIAN AVENUE OKLAHOMA CITY, OK 73108

Restaurant Building For Sale or Lease 3,562 SF on 0.77 Acres MOL Sales Price: \$850,000 Lease Price: \$18.00/SF NNN