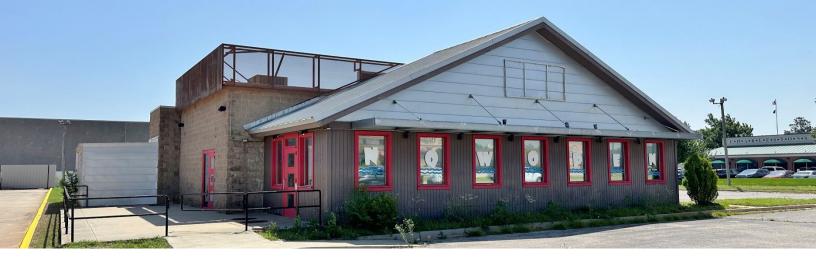

# 1920 S. MERIDIAN AVENUE OKLAHOMA CITY, OK 73108

Restaurant Building For Sale or Lease 3,562 SF on 0.77 Acres MOL Sales Price: \$850,000 Lease Price: \$18.00/SF NNN

#### PROPERTY HIGHLIGHTS

- 2nd Generation Kitchen
- 2 Walk in Coolers
- 1 Walk in Freezer
- 16' Vent Hood
- Patio Available