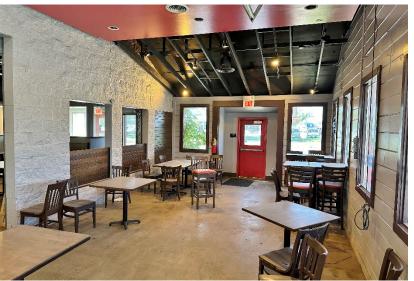

#### PROPERTY HIGHLIGHTS

- 2nd Generation Kitchen
- 2 Walk in Coolers
- 1 Walk in Freezer
- 16' Vent Hood
- Patio Available