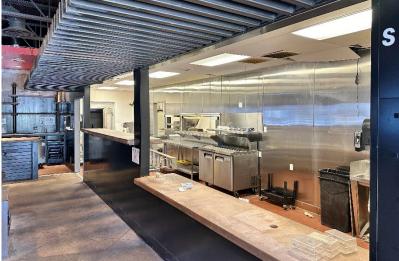

#### PROPERTY HIGHLIGHTS

- 2nd Generation Kitchen
- 2 Walk in Coolers
- 1 Walk in Freezer
- 16' Vent Hood
- Patio Available