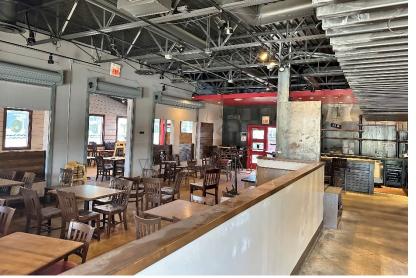

#### PROPERTY HIGHLIGHTS

- 2nd Generation Kitchen
- 2 Walk in Coolers
- 1 Walk in Freezer
- 16' Vent Hood
- Patio Available