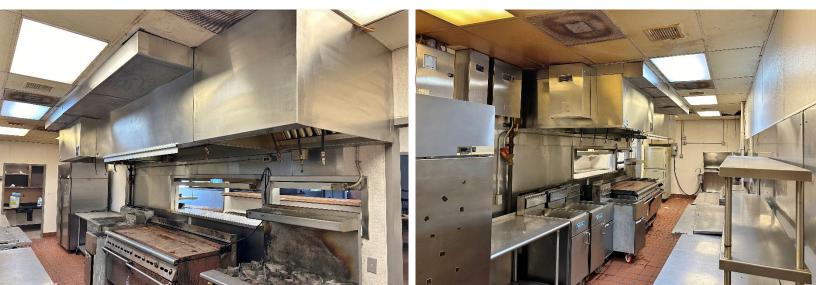

#### PROPERTY HIGHLIGHTS

- 2nd Generation Kitchen
- 2 Walk in Coolers
- 1 Walk in Freezer
- 16' Vent Hood
- Patio Available