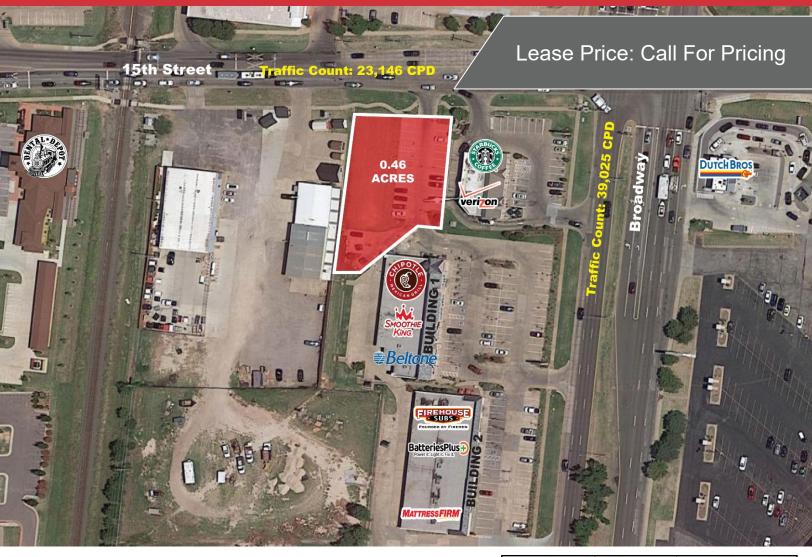

#### **PROPERTY HIGHLIGHTS**

0.46 Acres MOL

David Hartnack +1 405 761 8955 davidh@naisullivangroup.com Sam Swanson +1 405 208 2046 sam@naisullivangroup.com

4045 N.W. 64th Street, Suite 340 Oklahoma City, OK 73116