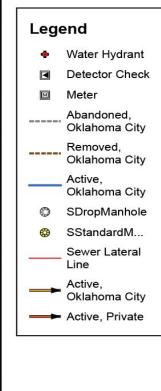

## Utility Atlas

155

310 Feet

- 20 Minutes from Will Rogers World **Airport**
- Less than 20 minutes form Downtown OKC