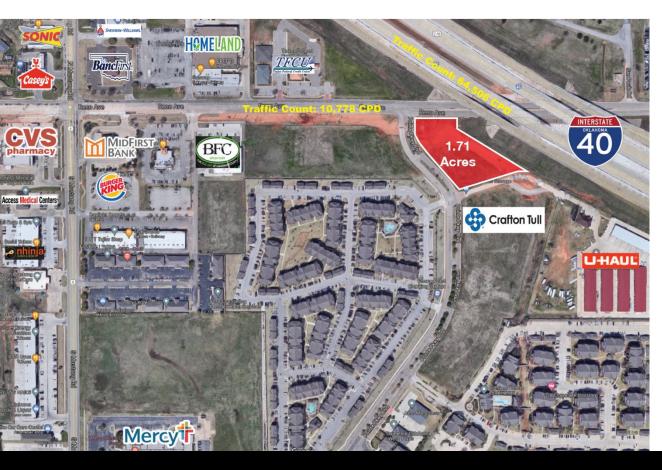

# 200 POINTE PARKWAY BOULEVARD YUKON, OK 73099

Commercial Land For Sale

Sales Price: \$595,900 (\$8.00/SF)

1.71 Acres MOL

REAL ESTATE

MIRED

405.840.0600 NAIRED.COM

DAVID HARTNACK 405.761.8955 DAVID@NAIRED.COM SAM SWANSON 405.208.2046 SAM@NAIRED.COM NATHAN WILSON 405.760.5327 NATHAN@NAIRED.COM

#### PROPERTY HIGHLIGHTS

Zoned: PUD-287 (C-3 or I-1) Dimensions: 200' x 375' MOL

Frontage: 200' MOL on Reno Avenue

I-40 Visibility

405.840.0600 NAIRED.COM

DAVID HARTNACK 405.761.8955 DAVID@NAIRED.COM

SAM SWANSON 405.208.2046 SAM@NAIRED.COM