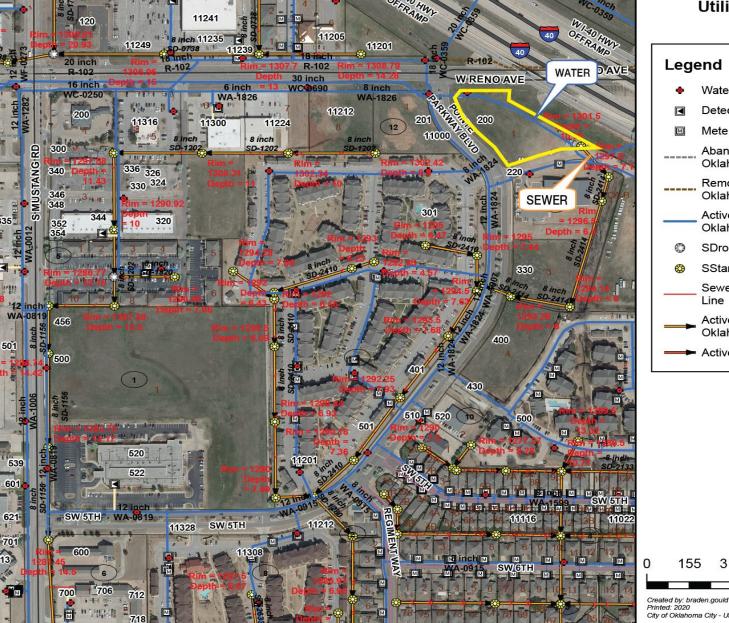

# 200 POINTE PARKWAY BOULEVARD YUKON, OK 73099

Commercial Land For Sale

Sales Price: \$595,900 (\$8.00/SF)

1.71 Acres MOL



REAL ESTATE



MIRED

405.840.0600 NAIRED.COM

DAVID HARTNACK 405.761.8955 DAVID@NAIRED.COM SAM SWANSON 405.208.2046 SAM@NAIRED.COM NATHAN WILSON 405.760.5327 NATHAN@NAIRED.COM

## Utility Atlas



155

310 Feet



- 20 Minutes from Will Rogers World **Airport**
- Less than 20 minutes form Downtown OKC



#### PROPERTY HIGHLIGHTS

Zoned: PUD-287 (C-3 or I-1) Dimensions: 200' x 375' MOL

Frontage: 200' MOL on Reno Avenue

I-40 Visibility



405.840.0600 NAIRED.COM

DAVID HARTNACK 405.761.8955 DAVID@NAIRED.COM

SAM SWANSON 405.208.2046 SAM@NAIRED.COM

NATHAN WILSON 405.760.5327 NATHAN@NAIRED.COM

# MULTIPLE LOTS AVAILABLE NEAR RENO AVENUE & MUSTANG ROAD 1.61 Acres-1.71 Acres



## **DEMOGRAPHICS**

|                          | 1 MILE   | 3 MILE   | 5 MILE   |
|--------------------------|----------|----------|----------|
| POPULATION               | 11,459   | 71,026   | 168,938  |
| AVERAGE HOUSEHOLD INCOME | \$39,520 | \$54,545 | \$66,273 |
| TOTAL HOUSEHOLDS         | 5,994    | 32,118   | 72,440   |



405.840.0600 NAIRED.COM

FOLLOW US @NAIRED CRE