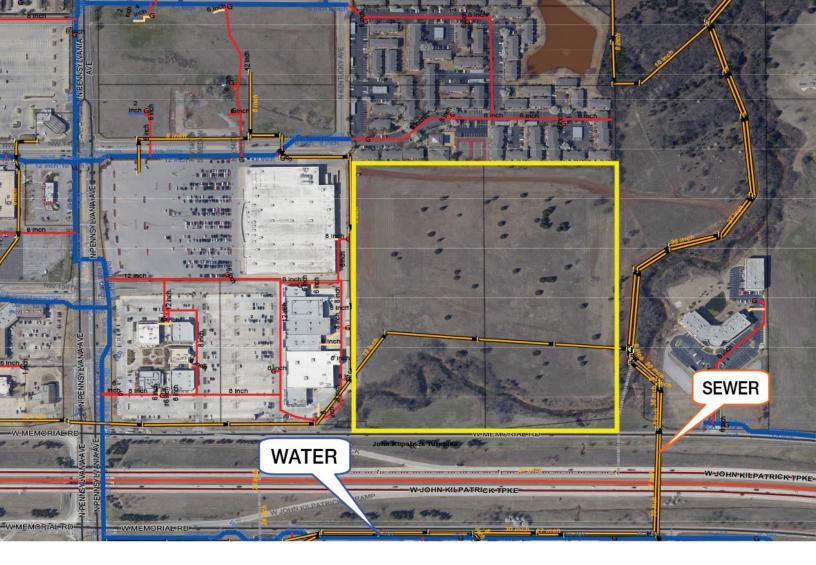

## 2001 W. MEMORIAL ROAD OKLAHOMA CITY, OK 73134

Office / Retail Land For Sale

28.38 Acres MOL

Sales Price: \$7,625,000 (\$6.17/SF)

MIRED

405.840.0600 NAIRED.COM

DAVID HARTNACK 405.761.8955 DAVID@NAIRED.COM SAM SWANSON 405.208.2046 SAM@NAIRED.COM

- 1000' of Memorial Road Frontage
- Between Super Target and Main Event
- Located in Highly Active Retail/Quail Springs Mall Corridor
- Close Proximity to Chisholm Creek

|                          | 1 MILE   | 3 MILE   | 5 MILE   |
|--------------------------|----------|----------|----------|
| POPULATION               | 10,476   | 68,876   | 164,149  |
| AVERAGE HOUSEHOLD INCOME | \$48,421 | \$62,648 | \$66,735 |
| TOTAL HOUSEHOLDS         | 5,868    | 30,494   | 69,039   |