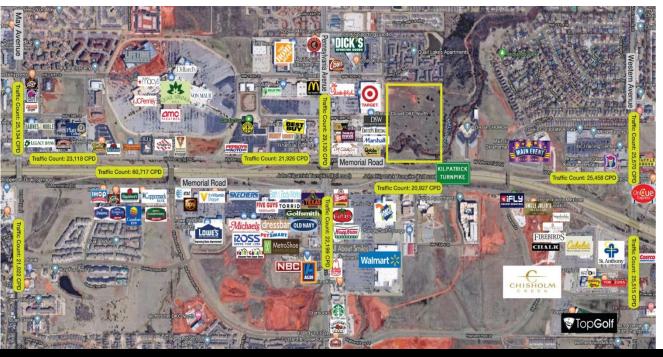

## 2001 W. MEMORIAL ROAD OKLAHOMA CITY, OK 73134

Office / Retail Land For Sale

28.38 Acres MOL

Sales Price: \$7,625,000 (\$6.17/SF)

MIRED

405.840.0600 NAIRED.COM

DAVID HARTNACK 405.761.8955 DAVID@NAIRED.COM SAM SWANSON 405.208.2046 SAM@NAIRED.COM

- 1000' of Memorial Road Frontage
- Between Super Target and Main Event
- Located in Highly Active Retail/Quail Springs Mall Corridor
- Close Proximity to Chisholm Creek

|                          | 1 MILE   | 3 MILE   | 5 MILE   |
|--------------------------|----------|----------|----------|
| POPULATION               | 10,476   | 68,876   | 164,149  |
| AVERAGE HOUSEHOLD INCOME | \$48,421 | \$62,648 | \$66,735 |
| TOTAL HOUSEHOLDS         | 5,868    | 30,494   | 69,039   |