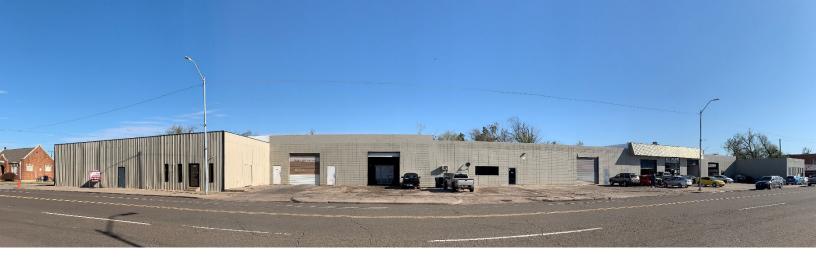

### 2010-2021 Exchange Avenue

Oklahoma City, Oklahoma 73108

#### 2021 Exchange Avenue PROPERTY HIGHLIGHTS

- 5,072 SF MOL
- \$5.50/SF/YR/NNN (\$2,324.67 Month + NNN)
- (2) Grade Level Doors
- (1) ADA Restroom
- Great Storage Warehouse

#### 2010 Exchange Avenue PROPERTY HIGHLIGHTS

- 1,568 SF MOL : \$1,200/Month + NNN
- (1) Restroom
- (1) Private Office
- (1) Overhead Door

### LOCATION HIGHLIGHTS

- Close to I-40 & I-44
- Less than 10 Minutes from Downtown OKC
- Situated within OKC's Historic Stockyards District