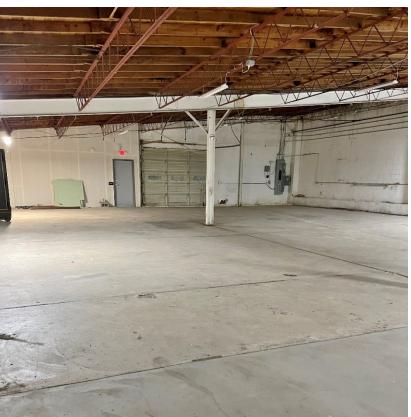

#### 2021 Exchange Avenue PROPERTY HIGHLIGHTS

- 5,072 SF MOL
- \$5.50/SF/YR/NNN (\$2,324.67 Month + NNN)
- (2) Grade Level Doors
- (1) ADA Restroom
- Great Storage Warehouse

#### 2010 Exchange Avenue PROPERTY HIGHLIGHTS

- 1,568 SF MOL : \$1,200/Month + NNN
- (1) Restroom
- (1) Private Office
- (1) Overhead Door