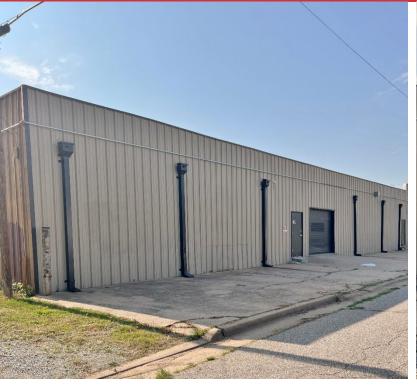

#### 2021 Exchange Avenue PROPERTY HIGHLIGHTS

- 5,072 SF MOL
- \$5.50/SF/YR/NNN (\$2,324.67 Month + NNN)
- (2) Grade Level Doors
- (1) ADA Restroom
- Great Storage Warehouse

#### 2010 Exchange Avenue PROPERTY HIGHLIGHTS

- 1,568 SF MOL : \$1,200/Month + NNN
- (1) Restroom
- (1) Private Office
- (1) Overhead Door