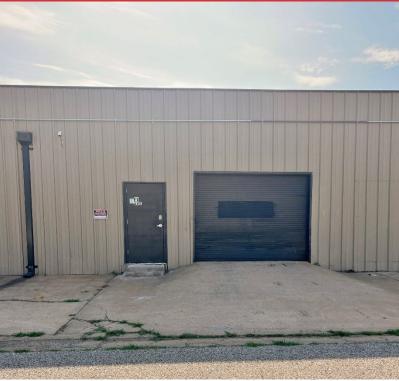

#### 2021 Exchange Avenue PROPERTY HIGHLIGHTS

- 5,072 SF MOL
- \$5.50/SF/YR/NNN (\$2,324.67 Month + NNN)
- (2) Grade Level Doors
- (1) ADA Restroom
- Great Storage Warehouse

#### 2010 Exchange Avenue PROPERTY HIGHLIGHTS

- 1,568 SF MOL : \$1,200/Month + NNN
- (1) Restroom
- (1) Private Office
- (1) Overhead Door