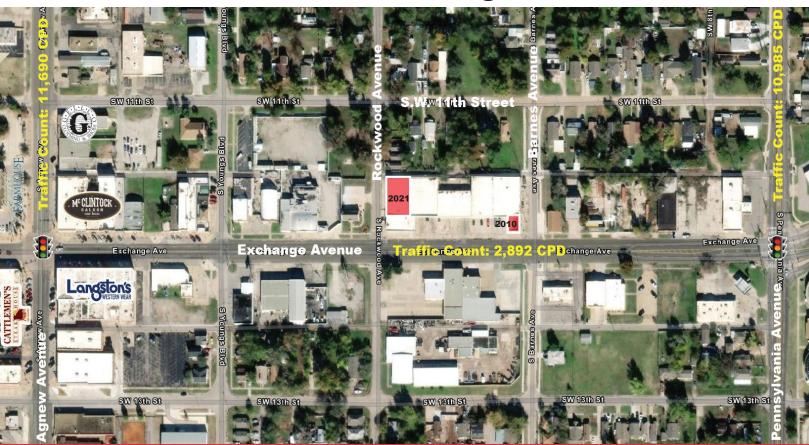

### LOCATION HIGHLIGHTS

- Close to I-40 & I-44
- Less than 10 Minutes from Downtown OKC
- Situated within OKC's Historic Stockyards District