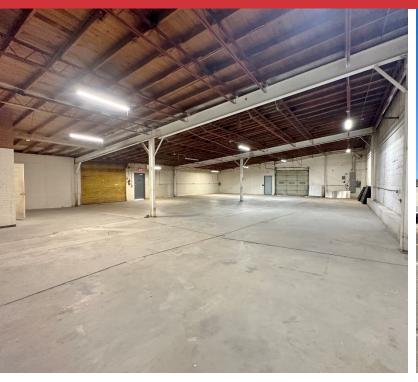

#### 2021 Exchange Avenue PROPERTY HIGHLIGHTS

- 5,072 SF MOL
- \$5.50/SF/YR/NNN (\$2,324.67 Month + NNN)
- (2) Grade Level Doors
- (1) ADA Restroom
- Great Storage Warehouse