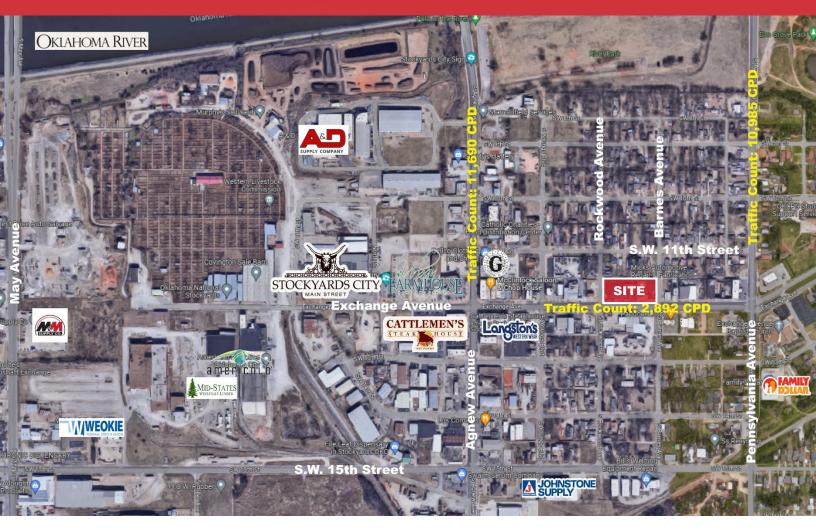

### LOCATION HIGHLIGHTS

- Close to I-40 & I-44
- Less than 10 Minutes from Downtown OKC
- Situated within OKC's Historic Stockyards District

### 2021 Exchange

Amir Shams +1 405 313 0333 amir@naisullivangroup.com

Zac McQueen +1 405 476 9199 zac@naisullivangroup.com

4045 N.W. 64<sup>th</sup> Street, Suite 340 Oklahoma City, OK 73116 RJ Jimenez +1 940 597 9341 rj@naisullivangroup.com