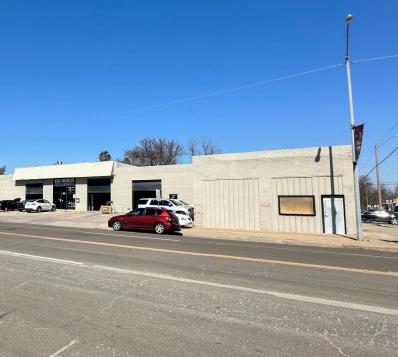

### 2010-2021 Exchange Avenue

Oklahoma City, Oklahoma 73108

#### Pardmerite Pardme

| TOTAL SF | 39,753 SF on 1.16 Acres MOL |
|----------|-----------------------------|
| BUILT    | 1948                        |
| ZONED    | I-2                         |

RJ Jimenez +1 940 597 9341 rj@naisullivangroup.com