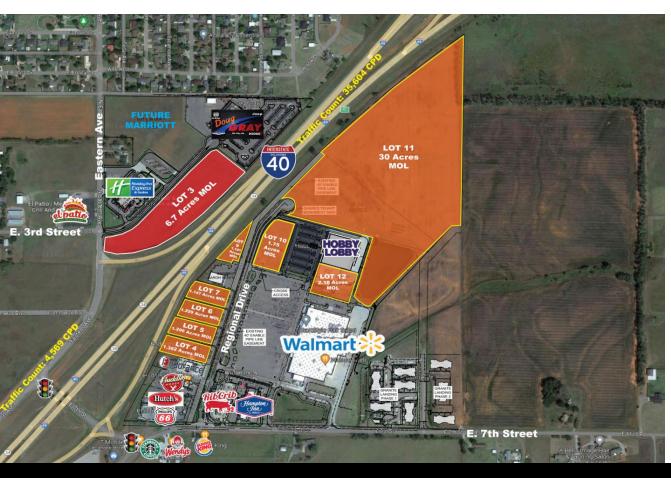

## 2100 E. 3<sup>RD</sup> STREET ELK CITY, OK 73644

Pad Sites For Sale or Lease

Sales Price: \$5-\$12/SF

Lease Price: Negotiable

Lot 3: 6.7 Acres MOL

REAL ESTATE

MIRED

405.840.0600 NAIRED.COM

## PROPERTY HIGHLIGHTS

- I-40 Frontage Available
- Zoned C-3
- Will Divide