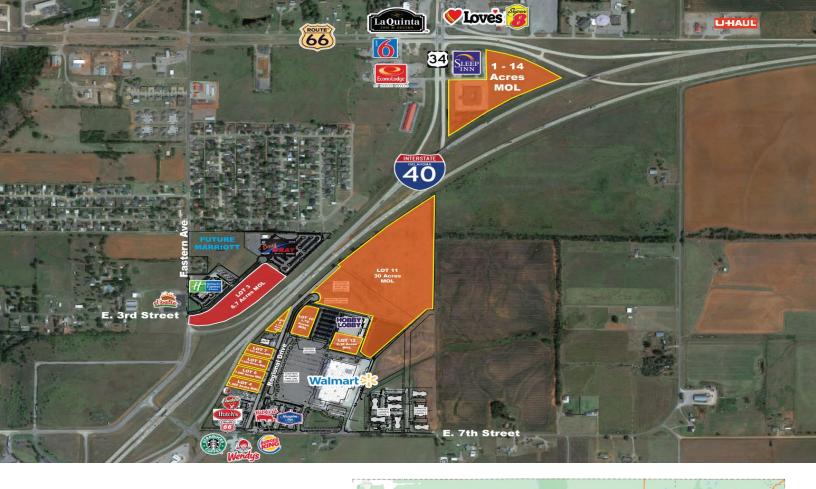

## 2100 E. 3<sup>RD</sup> STREET ELK CITY, OK 73644

Pad Sites For Sale or Lease

Sales Price: \$5-\$12/SF

Lease Price: Negotiable

Lot 3: 6.7 Acres MOL

REAL ESTATE

MIRED

405.840.0600 NAIRED.COM

## PROPERTY HIGHLIGHTS

- I-40 Frontage Available
- Zoned C-3
- Will Divide