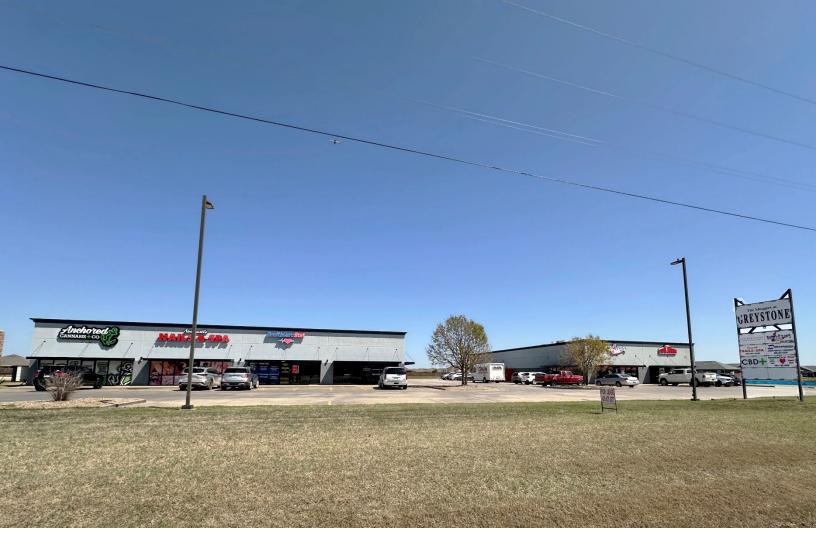

## 2110-2120 N. MAIN STREET NEWCASTLE, OK 73065

Retail Space For Lease

\$15.00-\$18.00/SF NNN

Suite A: 1,500 SF Suite B: 1,800 SF

Suite C: 1,800 SF (Can Be Combined for 3,600 SF)

REAL ESTATE

MIRED

405.840.0600 NAIRED.COM

## PROPERTY HIGHLIGHTS

- · Medical Office Space
- · Ample Parking