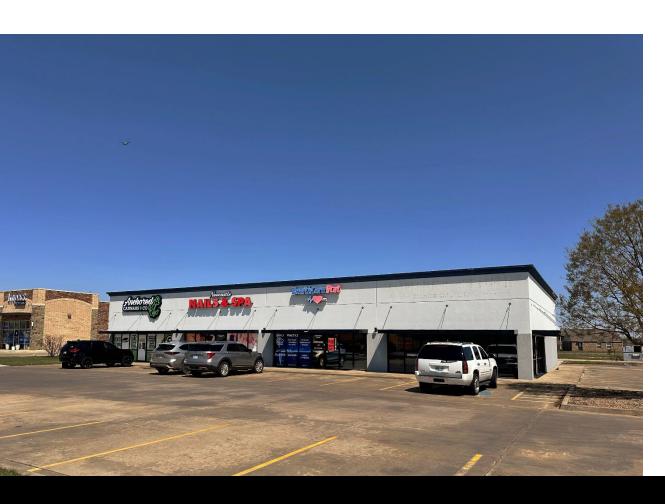

## 2110-2120 N. MAIN STREET NEWCASTLE, OK 73065

Retail Space For Lease

\$15.00-\$18.00/SF NNN

Suite A: 1,500 SF Suite B: 1,800 SF

Suite C: 1,800 SF (Can Be Combined for 3,600 SF)

REAL ESTATE

MIRED

405.840.0600 NAIRED.COM

## PROPERTY HIGHLIGHTS

- · Medical Office Space
- · Ample Parking