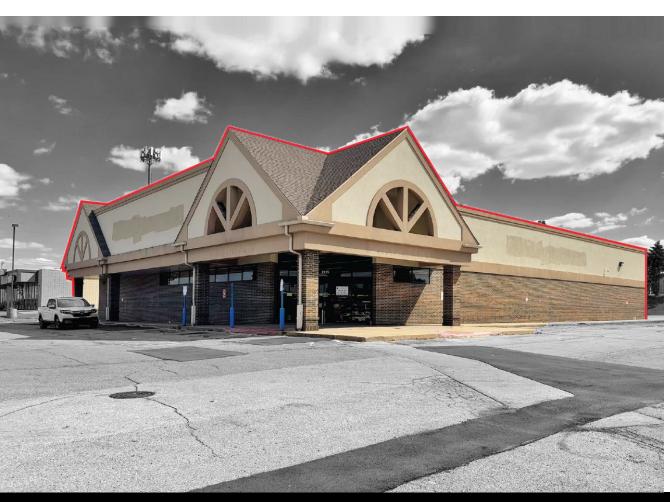

## 2115 S. MEMORIAL DRIVE TULSA, OK 74129

Retail Building For Sale or Lease

12,902 SF MOL

\$1,199,000

\$10.00/SF/NNN

Free Standing Building at the Hard Corner of a Lit Intersection

REAL ESTATE

MIRED