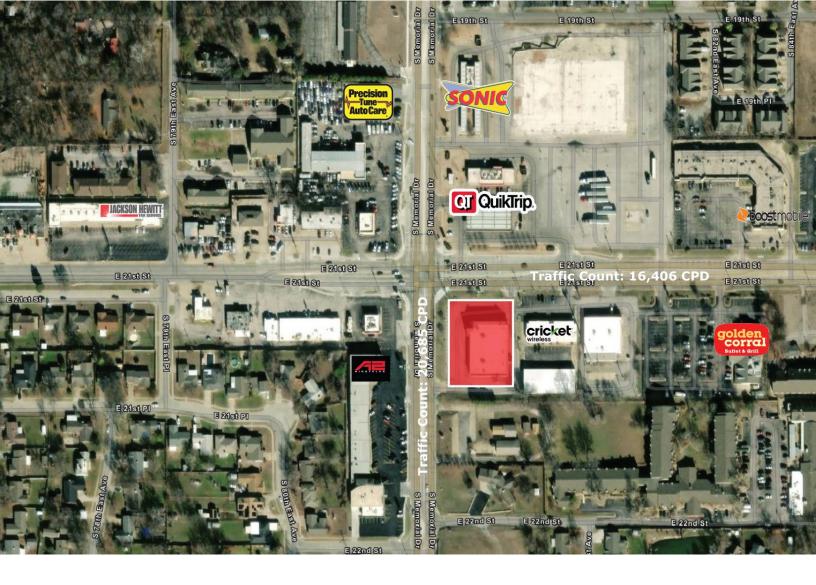

## 2115 S. MEMORIAL DRIVE TULSA, OK 74129

Retail Building For Sale or Lease

12,902 SF MOL

\$1,199,000

\$10.00/SF/NNN

Free Standing Building at the Hard Corner of a Lit Intersection

REAL ESTATE

MIRED