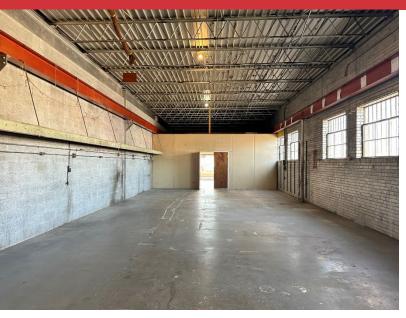

The assemblage of properties includes approximately 28,989 square feet of buildings on approximately 63,000 sf of land. The buildings were originally constructed in the 1930's and have been remodeled and updated over time. Approximately 12,000 sf of the 29,989 square feet will require some updating. Approximately 17,000 square feet is fully operational and ready for occupancy.

There is some parking for this property along the street of S.W. 29th, but there is also a large paved parking field at the rear of the property both at the updated parcels and the parcels needing updates.