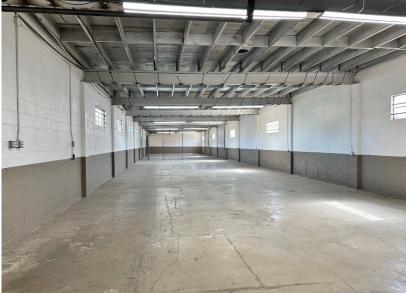

The assemblage of properties includes approximately 28,989 square feet of buildings on approximately 63,000 sf of land. The buildings were originally constructed in the 1930's and have been remodeled and updated over time. Approximately 12,000 sf of the 29,989 square feet will require some updating. Approximately 17,000 square feet is fully operational and ready for occupancy.