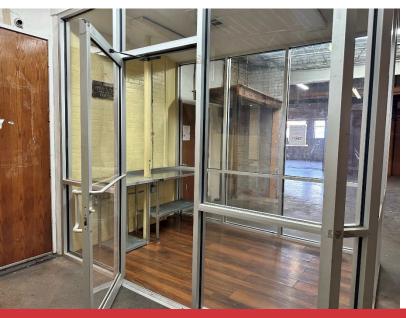

#### PROPERTY HIGHLIGHTS

- 28,989 SF on 1.45 Acres MOL
- Recently Refurbished as Furniture Store
- Built in 1930
- New Façade
- Great Street Presence
- Zoned: I-1
- · Ample Parking in Rear of Property
- · High Traffic Intersection
- Dimensions: 200' x 315'

The assemblage of properties includes approximately 28,989 square feet of buildings on approximately 63,000 sf of land. The buildings were originally constructed in the 1930's and have been remodeled and updated over time. Approximately 12,000 sf of the 29,989 square feet will require some updating. Approximately 17,000 square feet is fully operational and ready for occupancy.