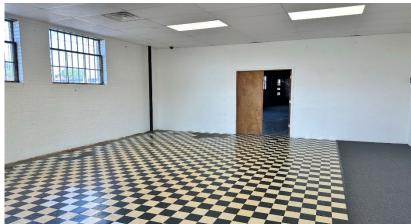

The assemblage of properties includes approximately 28,989 square feet of buildings on approximately 63,000 sf of land. The buildings were originally constructed in the 1930's and have been remodeled and updated over time. Approximately 12,000 sf of the 29,989 square feet will require some updating. Approximately 17,000 square feet is fully operational and ready for occupancy.