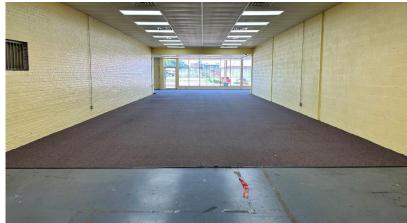

The assemblage of properties includes approximately 28,989 square feet of buildings on approximately 63,000 sf of land. The buildings were originally constructed in the 1930's and have been remodeled and updated over time. Approximately 12,000 sf of the 29,989 square feet will require some updating. Approximately 17,000 square feet is fully operational and ready for occupancy.