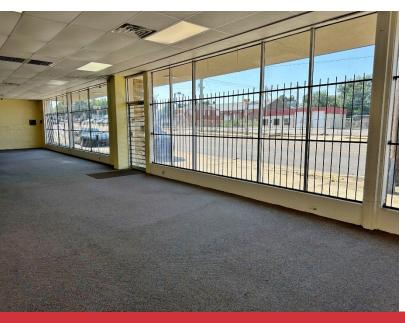

#### PROPERTY HIGHLIGHTS

- 28,989 SF on 1.45 Acres MOL
- Recently Refurbished as Furniture Store
- Built in 1930
- New Façade
- Great Street Presence
- Zoned: I-1
- · Ample Parking in Rear of Property
- · High Traffic Intersection
- Dimensions: 200' x 315'

The assemblage of properties includes approximately 28,989 square feet of buildings on approximately 63,000 sf of land. The buildings were originally constructed in the 1930's and have been remodeled and updated over time. Approximately 12,000 sf of the 29,989 square feet will require some updating. Approximately 17,000 square feet is fully operational and ready for occupancy.

There is some parking for this property along the street of S.W. 29th, but there is also a large paved parking field at the rear of the property both at the updated parcels and the parcels needing updates.