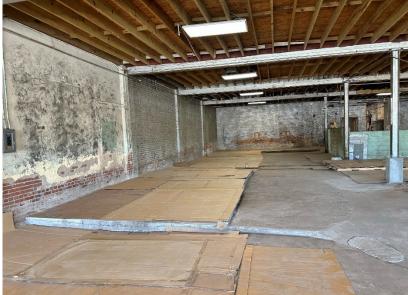

The assemblage of properties includes approximately 28,989 square feet of buildings on approximately 63,000 sf of land. The buildings were originally constructed in the 1930's and have been remodeled and updated over time. Approximately 12,000 sf of the 29,989 square feet will require some updating. Approximately 17,000 square feet is fully operational and ready for occupancy.

There is some parking for this property along the street of S.W. 29th, but there is also a large paved parking field at the rear of the property both at the updated parcels and the parcels needing updates.