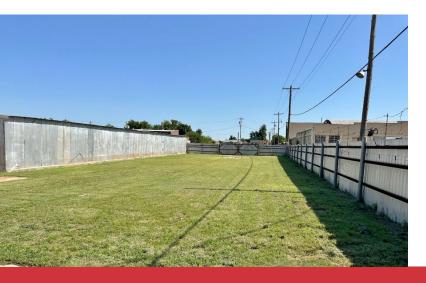

There is some parking for this property along the street of S.W. 29th, but there is also a large paved parking field at the rear of the property both at the updated parcels and the parcels needing updates.