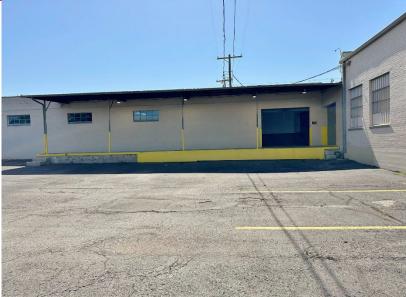

#### PROPERTY HIGHLIGHTS

- 28,989 SF on 1.45 Acres MOL
- Recently Refurbished as Furniture Store
- Built in 1930
- New Façade
- Great Street Presence
- Zoned: I-1
- · Ample Parking in Rear of Property
- · High Traffic Intersection
- Dimensions: 200' x 315'

The assemblage of properties includes approximately 28,989 square feet of buildings on approximately 63,000 sf of land. The buildings were originally constructed in the 1930's and have been remodeled and updated over time. Approximately 12,000 sf of the 29,989 square feet will require some updating. Approximately 17,000 square feet is fully operational and ready for occupancy.