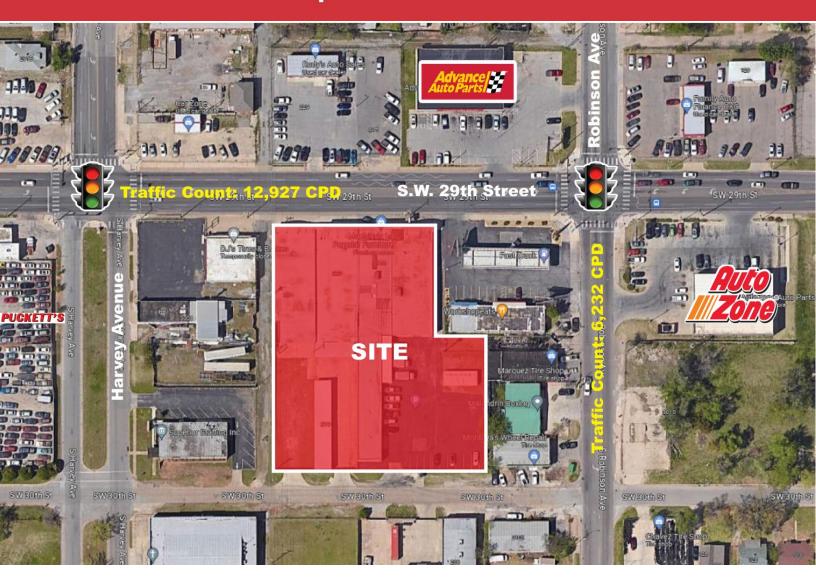

This area of Oklahoma City is going through a resurgence with Capitol Hill being just to the northwest, which has experienced a great improvement over the past 10 years, and the area of S.W. 29th Street and Western is a great gateway into the Central Business District of Oklahoma City. S.W. 29th Street carries 12,927 cars per day, and neighbors include Auto Zone and Advanced Auto Parts.

There is some parking for this property along the street of S.W. 29th, but there is also a large paved parking field at the rear of the property both at the updated parcels and the parcels needing updates.