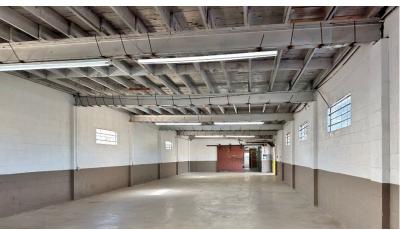

The assemblage of properties includes approximately 28,989 square feet of buildings on approximately 63,000 sf of land. The buildings were originally constructed in the 1930's and have been remodeled and updated over time. Approximately 12,000 sf of the 29,989 square feet will require some updating. Approximately 17,000 square feet is fully operational and ready for occupancy.