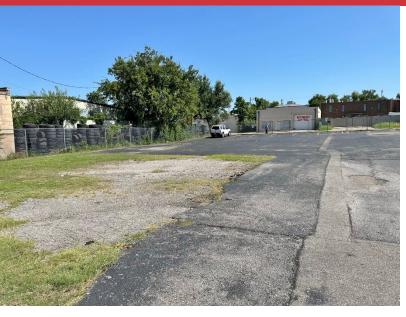

There is some parking for this property along the street of S.W. 29th, but there is also a large paved parking field at the rear of the property both at the updated parcels and the parcels needing updates.