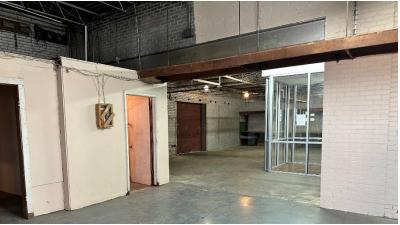

The assemblage of properties includes approximately 28,989 square feet of buildings on approximately 63,000 sf of land. The buildings were originally constructed in the 1930's and have been remodeled and updated over time. Approximately 12,000 sf of the 29,989 square feet will require some updating. Approximately 17,000 square feet is fully operational and ready for occupancy.