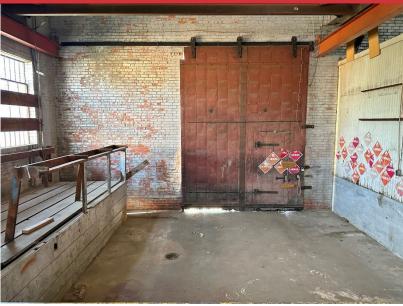

The assemblage of properties includes approximately 28,989 square feet of buildings on approximately 63,000 sf of land. The buildings were originally constructed in the 1930's and have been remodeled and updated over time. Approximately 12,000 sf of the 29,989 square feet will require some updating. Approximately 17,000 square feet is fully operational and ready for occupancy.