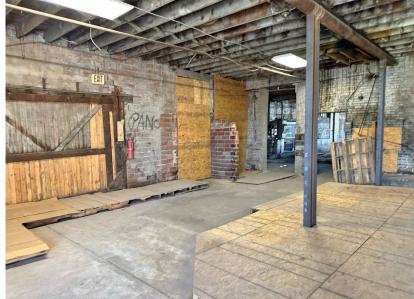

The assemblage of properties includes approximately 28,989 square feet of buildings on approximately 63,000 sf of land. The buildings were originally constructed in the 1930's and have been remodeled and updated over time. Approximately 12,000 sf of the 29,989 square feet will require some updating. Approximately 17,000 square feet is fully operational and ready for occupancy.