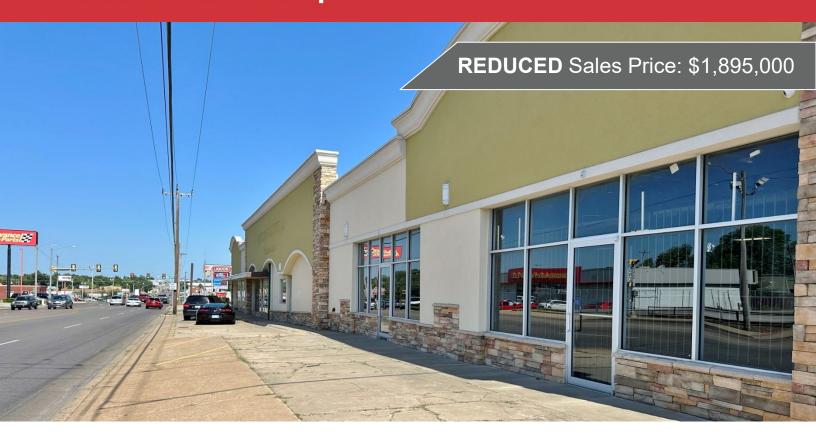

#### PROPERTY HIGHLIGHTS

- 28,989 SF on 1.45 Acres MOL
- Recently Refurbished as Furniture Store
- Built in 1930
- New Façade
- Great Street Presence
- Zoned: I-1
- · Ample Parking in Rear of Property
- · High Traffic Intersection
- Dimensions: 200' x 315'

#### **EXECUTIVE SUMMARY**

We have an exclusive listing for the sale of an assemblage of properties along the S.W. 29th Street corridor which runs west of S. Robinson Avenue on the south side of S.W. 29th Street.

The assemblage of properties includes approximately 28,989 square feet of buildings on approximately 63,000 sf of land. The buildings were originally constructed in the 1930's and have been remodeled and updated over time. Approximately 12,000 sf of the 29,989 square feet will require some updating. Approximately 17,000 square feet is fully operational and ready for occupancy.

This area of Oklahoma City is going through a resurgence with Capitol Hill being just to the northwest, which has experienced a great improvement over the past 10 years, and the area of S.W. 29th Street and Western is a great gateway into the Central Business District of Oklahoma City. S.W. 29th Street carries 12,927 cars per day, and neighbors include Auto Zone and Advanced Auto Parts.