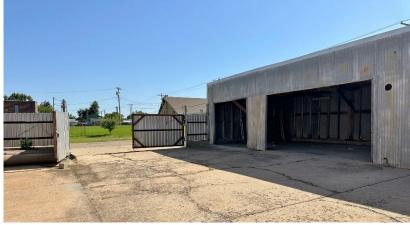

#### PROPERTY HIGHLIGHTS

- 28,989 SF on 1.45 Acres MOL
- Recently Refurbished as Furniture Store
- Built in 1930
- New Façade
- Great Street Presence
- Zoned: I-1
- · Ample Parking in Rear of Property
- · High Traffic Intersection
- Dimensions: 200' x 315'

There is some parking for this property along the street of S.W. 29th, but there is also a large paved parking field at the rear of the property both at the updated parcels and the parcels needing updates.