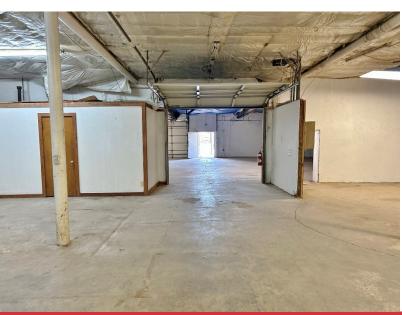

The assemblage of properties includes approximately 28,989 square feet of buildings on approximately 63,000 sf of land. The buildings were originally constructed in the 1930's and have been remodeled and updated over time. Approximately 12,000 sf of the 29,989 square feet will require some updating. Approximately 17,000 square feet is fully operational and ready for occupancy.