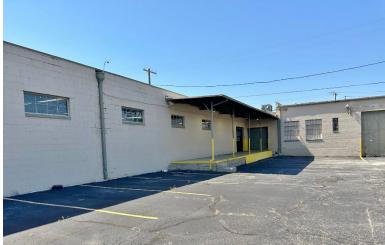

The assemblage of properties includes approximately 28,989 square feet of buildings on approximately 63,000 sf of land. The buildings were originally constructed in the 1930's and have been remodeled and updated over time. Approximately 12,000 sf of the 29,989 square feet will require some updating. Approximately 17,000 square feet is fully operational and ready for occupancy.