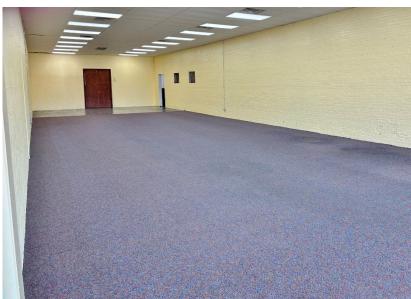

#### PROPERTY HIGHLIGHTS

- 28,989 SF on 1.45 Acres MOL
- Recently Refurbished as Furniture Store
- Built in 1930
- New Façade
- Great Street Presence
- Zoned: I-1
- · Ample Parking in Rear of Property
- · High Traffic Intersection
- Dimensions: 200' x 315'

The assemblage of properties includes approximately 28,989 square feet of buildings on approximately 63,000 sf of land. The buildings were originally constructed in the 1930's and have been remodeled and updated over time. Approximately 12,000 sf of the 29,989 square feet will require some updating. Approximately 17,000 square feet is fully operational and ready for occupancy.