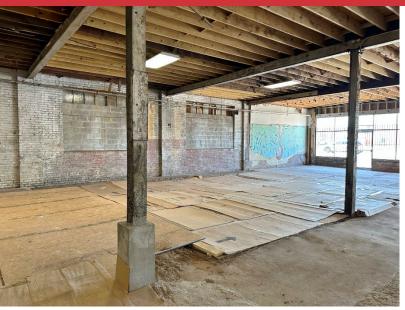

The assemblage of properties includes approximately 28,989 square feet of buildings on approximately 63,000 sf of land. The buildings were originally constructed in the 1930's and have been remodeled and updated over time. Approximately 12,000 sf of the 29,989 square feet will require some updating. Approximately 17,000 square feet is fully operational and ready for occupancy.

There is some parking for this property along the street of S.W. 29th, but there is also a large paved parking field at the rear of the property both at the updated parcels and the parcels needing updates.