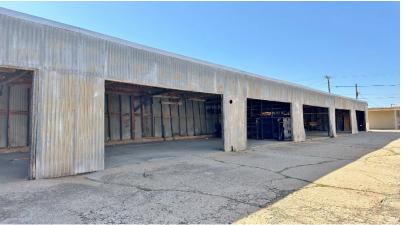

#### PROPERTY HIGHLIGHTS

- 28,989 SF on 1.45 Acres MOL
- Recently Refurbished as Furniture Store
- Built in 1930
- New Façade
- Great Street Presence
- Zoned: I-1
- · Ample Parking in Rear of Property
- · High Traffic Intersection
- Dimensions: 200' x 315'

The assemblage of properties includes approximately 28,989 square feet of buildings on approximately 63,000 sf of land. The buildings were originally constructed in the 1930's and have been remodeled and updated over time. Approximately 12,000 sf of the 29,989 square feet will require some updating. Approximately 17,000 square feet is fully operational and ready for occupancy.

There is some parking for this property along the street of S.W. 29th, but there is also a large paved parking field at the rear of the property both at the updated parcels and the parcels needing updates.