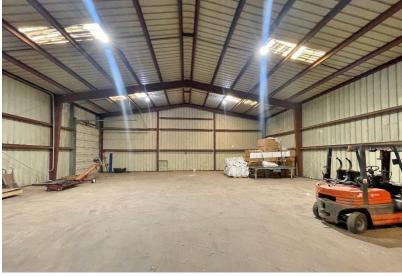

#### PROPERTY HIGHLIGHTS

- Exterior office with restroom
- (2) 10' grade level doors
- (1) 14' grade level door
- 16' clear height
- Building is 50 X 100 warehouse
- · One warehouse office
- Seed/grain equipment can be made available to buyer
- Outdoor storage available
- Built: 1989