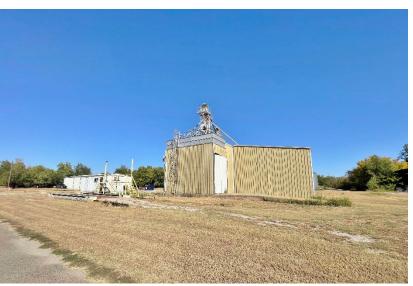

## 216 S. OAK STREET CRESCENT, OK 73028

Industrial Building For Sale 5,000 SF on 2.25 Acres MOL \$250,000 (\$50.00/SF)

REAL ESTATE

MIRED

405.840.0600 NAIRED.COM

MASON CONWAY 405.531.6272 MASON@NAIRED.COM

#### PROPERTY HIGHLIGHTS

- Exterior office with restroom
- (2) 10' grade level doors
- (1) 14' grade level door
- 16' clear height
- Building is 50 X 100 warehouse
- · One warehouse office
- Seed/grain equipment can be made available to buyer
- Outdoor storage available
- Built: 1989