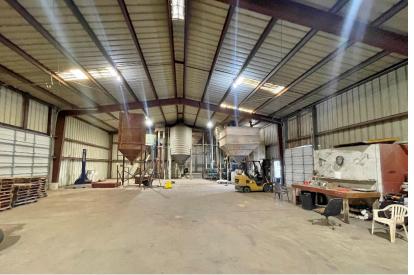

#### PROPERTY HIGHLIGHTS

- Exterior office with restroom
- (2) 10' grade level doors
- (1) 14' grade level door
- 16' clear height
- Building is 50 X 100 warehouse
- · One warehouse office
- Seed/grain equipment can be made available to buyer
- Outdoor storage available
- Built: 1989