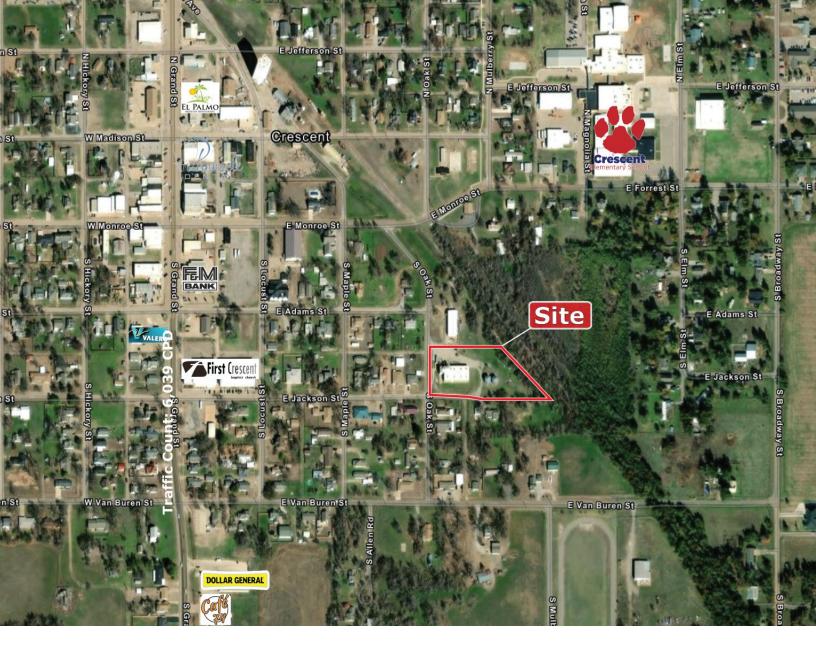

## 216 S. OAK STREET CRESCENT, OK 73028

Industrial Building For Sale 5,000 SF on 2.25 Acres MOL \$250,000 (\$50.00/SF)

REAL ESTATE

MIRED

405.840.0600 NAIRED.COM

MASON CONWAY 405.531.6272 MASON@NAIRED.COM

### LOCATION HIGHLIGHTS

- Quick access to Highway 74
- · 20 minutes NW of Guthrie
- · 30 minutes North of Edmond

405.840.0600 NAIRED.COM

MASON CONWAY 405.531.6272 MASON@NAIRED.COM