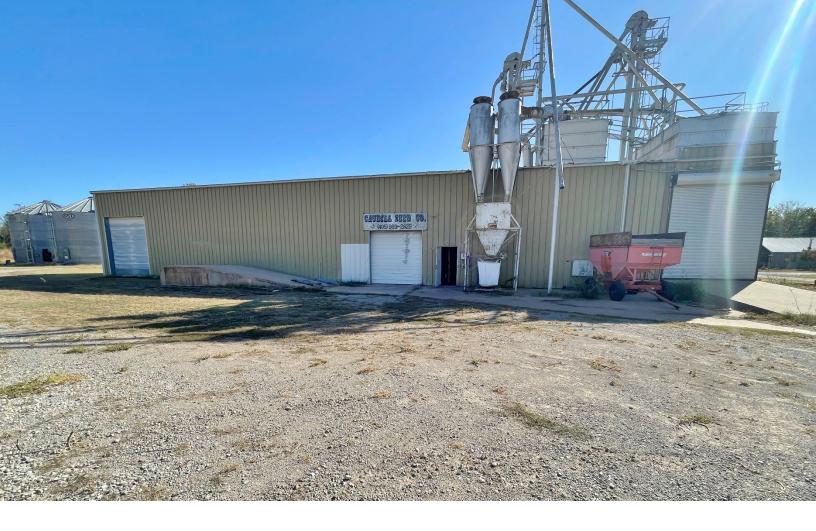

## 216 S. OAK STREET CRESCENT, OK 73028

Industrial Building For Sale 5,000 SF on 2.25 Acres MOL \$250,000 (\$50.00/SF)

REAL ESTATE

MIRED

405.840.0600 NAIRED.COM

MASON CONWAY 405.531.6272 MASON@NAIRED.COM

#### PROPERTY HIGHLIGHTS

- Exterior office with restroom
- (2) 10' grade level doors
- (1) 14' grade level door
- 16' clear height
- Building is 50 X 100 warehouse
- · One warehouse office
- Seed/grain equipment can be made available to buyer
- Outdoor storage available
- Built: 1989