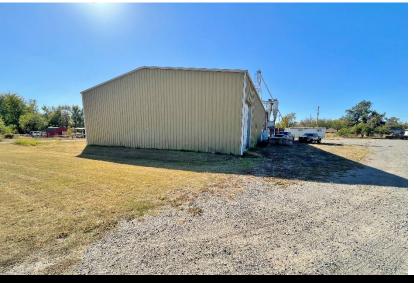

## 216 S. OAK STREET CRESCENT, OK 73028

Industrial Building For Sale 5,000 SF on 2.25 Acres MOL \$250,000 (\$50.00/SF)

REAL ESTATE

MIRED

405.840.0600 NAIRED.COM

MASON CONWAY 405.531.6272 MASON@NAIRED.COM

#### PROPERTY HIGHLIGHTS

- Exterior office with restroom
- (2) 10' grade level doors
- (1) 14' grade level door
- 16' clear height
- Building is 50 X 100 warehouse
- · One warehouse office
- Seed/grain equipment can be made available to buyer
- Outdoor storage available
- Built: 1989