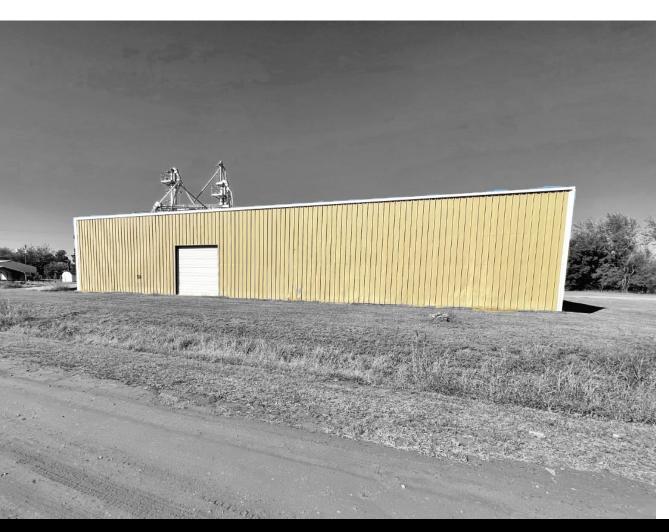

## 216 S. OAK STREET CRESCENT, OK 73028

Industrial Building For Sale 5,000 SF on 2.25 Acres MOL \$250,000 (\$50.00/SF)

REAL ESTATE

MIRED

405.840.0600 NAIRED.COM

MASON CONWAY 405.531.6272 MASON@NAIRED.COM

#### PROPERTY HIGHLIGHTS

- Exterior office with restroom
- (2) 10' grade level doors
- (1) 14' grade level door
- 16' clear height
- Building is 50 X 100 warehouse
- · One warehouse office
- Seed/grain equipment can be made available to buyer
- Outdoor storage available
- Built: 1989