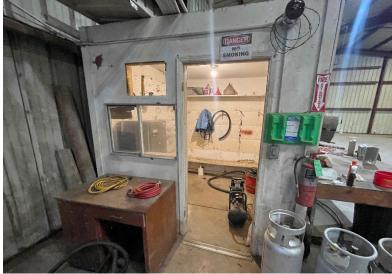

#### PROPERTY HIGHLIGHTS

- Exterior office with restroom
- (2) 10' grade level doors
- (1) 14' grade level door
- 16' clear height
- Building is 50 X 100 warehouse
- · One warehouse office
- Seed/grain equipment can be made available to buyer
- Outdoor storage available
- Built: 1989