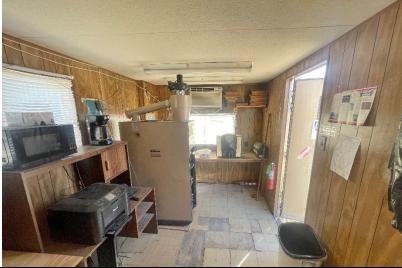

#### PROPERTY HIGHLIGHTS

- Exterior office with restroom
- (2) 10' grade level doors
- (1) 14' grade level door
- 16' clear height
- Building is 50 X 100 warehouse
- · One warehouse office
- Seed/grain equipment can be made available to buyer
- Outdoor storage available
- Built: 1989