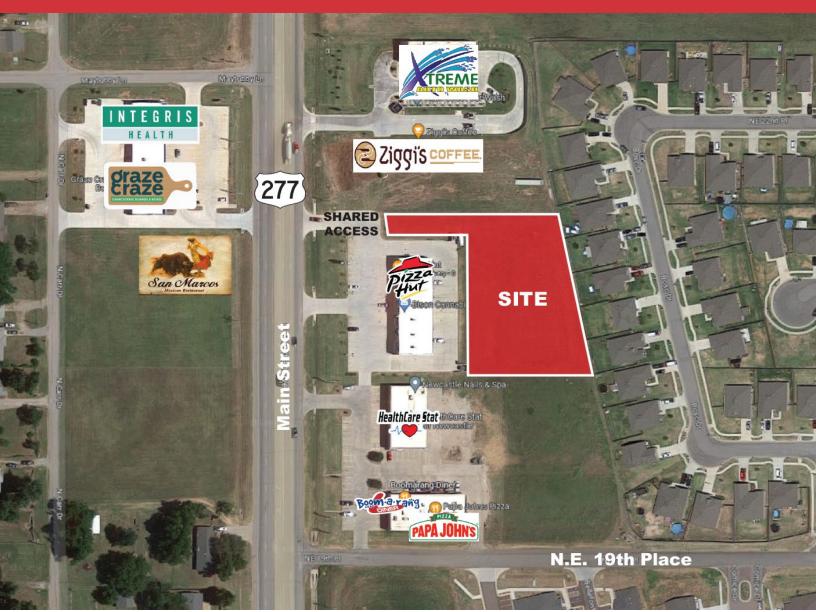

# 2160 N. Main Street

Newcastle, Oklahoma 73065

### **PROPERTY HIGHLIGHTS**

- 1.23 Acres MOL
- Zoned: C-C-2