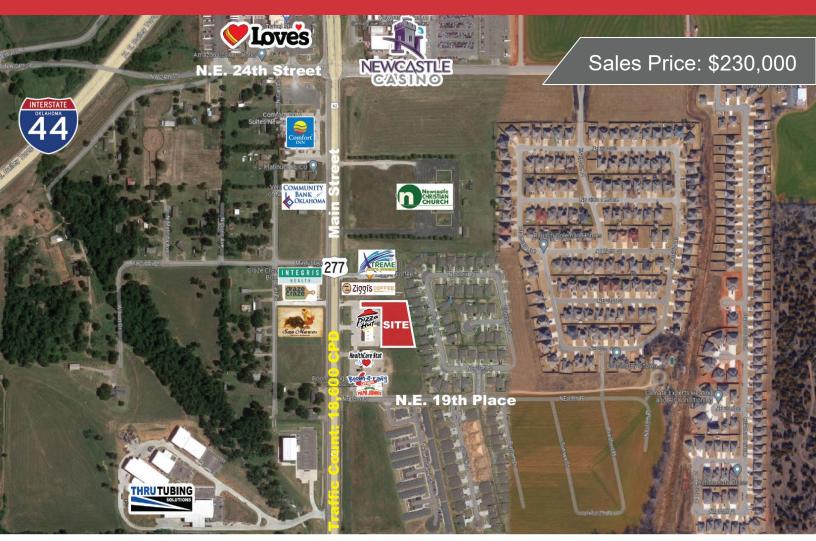

# 2160 N. Main Street

Newcastle, Oklahoma 73065

### **PROPERTY HIGHLIGHTS**

- 1.23 Acres MOL
- Zoned: C-C-2