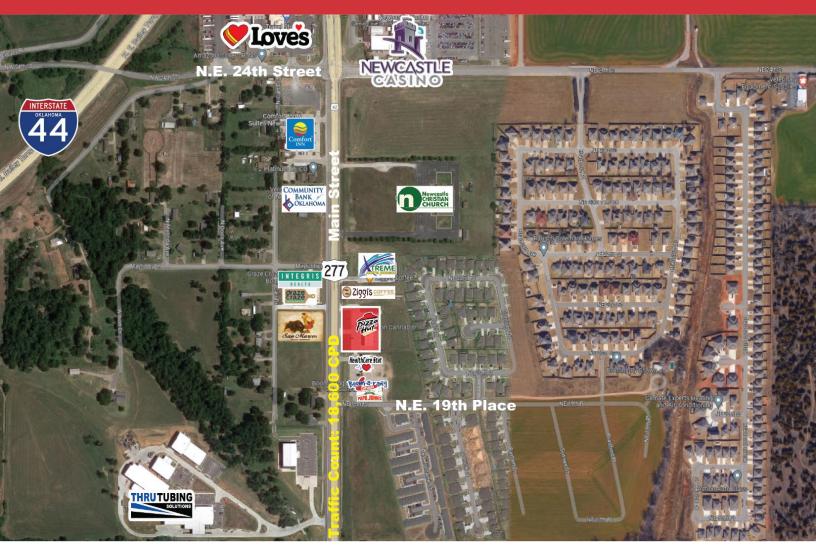

## **PROPERTY HIGHLIGHTS**

- Easy Access to H.E. Bailey Turnpike
- South of Newcastle Casino
- 53 Parking Spaces
- Pylon Signage