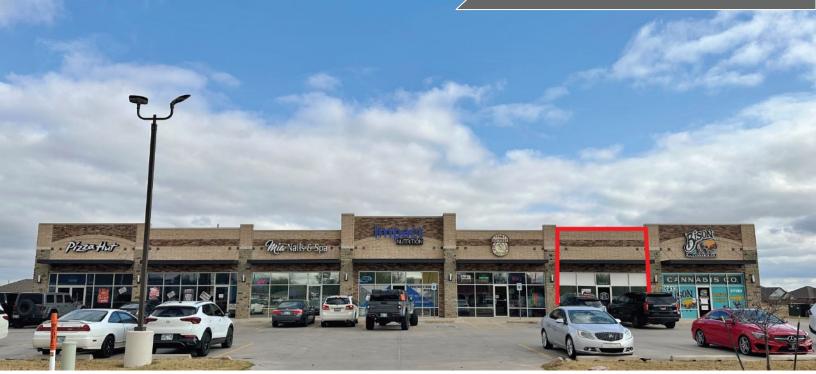

# **2162 N. Main Street** Newcastle, Oklahoma 73065

## **PROPERTY HIGHLIGHTS**

- Easy Access to H.E. Bailey Turnpike
- South of Newcastle Casino
- 53 Parking Spaces
- Pylon Signage

### SUITES AVAILABLE

• Suite B: 1,210 SF

| TOTAL SF | 9,000 SF |
|----------|----------|
| BUILT    | 2019     |
| ZONED    | C-C-2    |