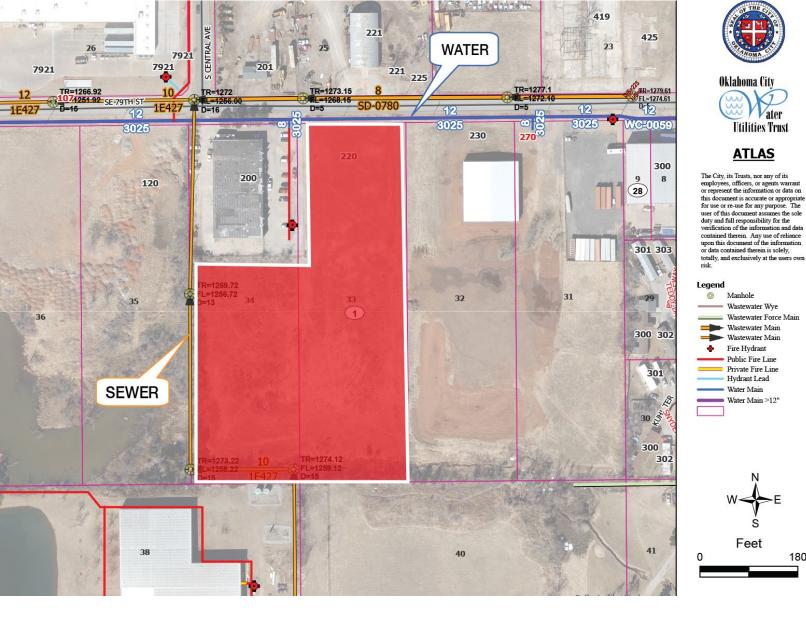

## PROPERTY HIGHLIGHTS

- Zoned I-2 to Allow Outdoor Storage
- City Approved Light Industrial Development Land
- Sale will include plans that have been approved by the City of Oklahoma City
- Site Plans Available
- Turn Key Development
- · Excellent Location for a Light Industrial Development
- Quick Access to I-240 & I-35
- 5-10 Minutes to Will Rogers World Airport
- Ability to Serve all of OKC Metro Trade Areas