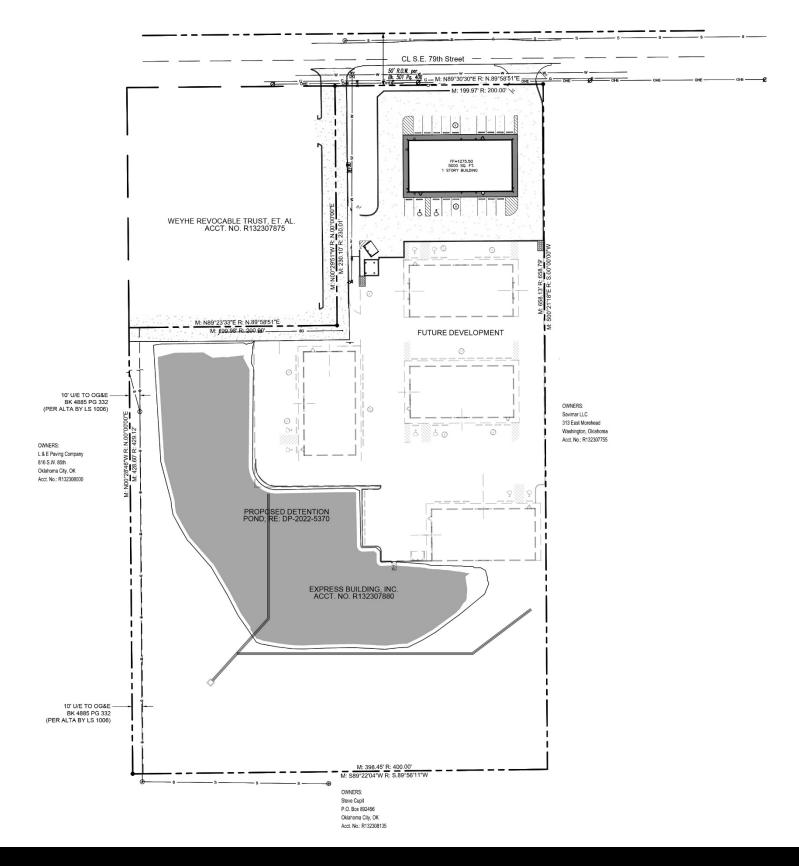

## PROPERTY HIGHLIGHTS

- Zoned I-2 to Allow Outdoor Storage
- City Approved Light Industrial Development Land
- Sale will include plans that have been approved by the City of Oklahoma City
- Site Plans Available
- Turn Key Development
- · Excellent Location for a Light Industrial Development
- Quick Access to I-240 & I-35
- 5-10 Minutes to Will Rogers World Airport
- Ability to Serve all of OKC Metro Trade Areas