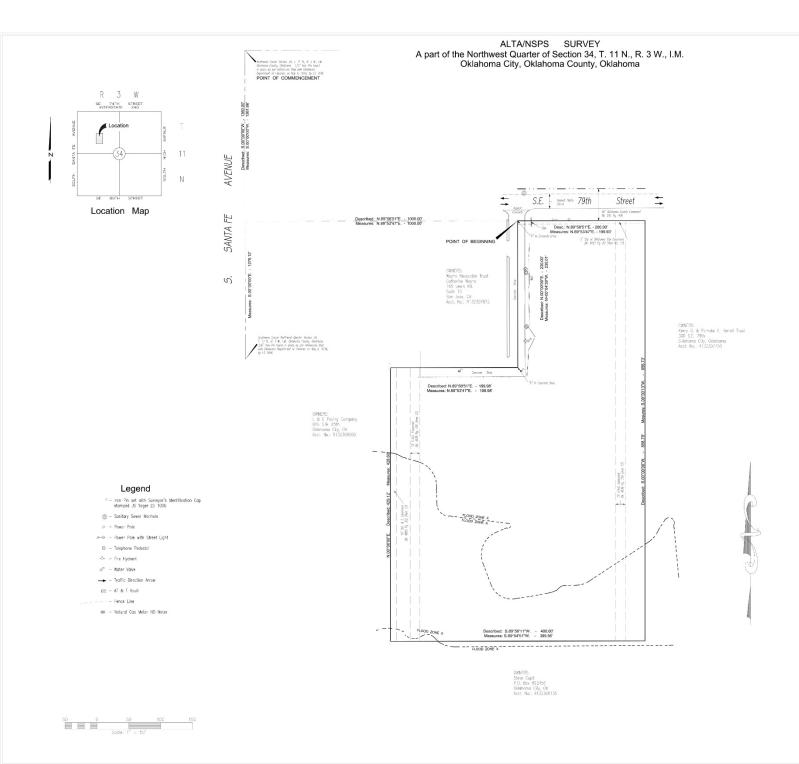

## PROPERTY HIGHLIGHTS

- Zoned I-2 to Allow Outdoor Storage
- City Approved Light Industrial Development Land
- Sale will include plans that have been approved by the City of Oklahoma City
- Site Plans Available
- Turn Key Development
- · Excellent Location for a Light Industrial Development
- Quick Access to I-240 & I-35
- 5-10 Minutes to Will Rogers World Airport
- Ability to Serve all of OKC Metro Trade Areas