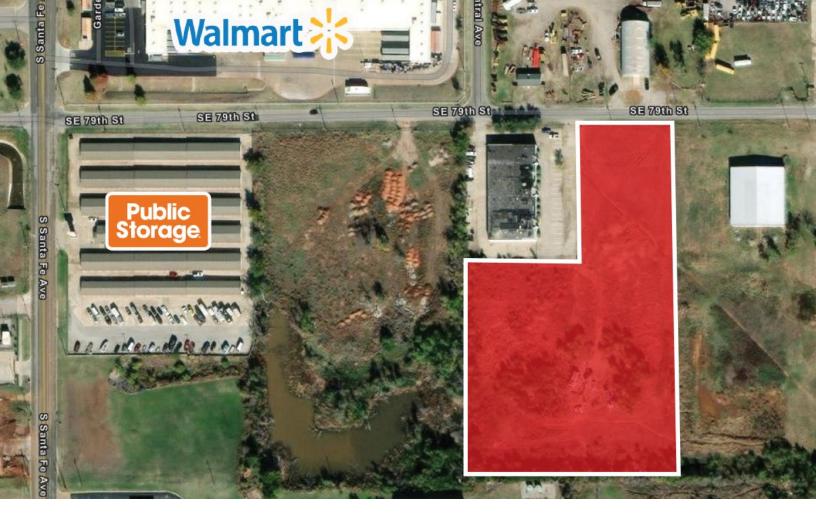

## 220 S.E. 79<sup>TH</sup> STREET OKLAHOMA CITY, OK 73149

Industrial Land For Sale

5 Acres MOL

Sales Price: \$625,000 (\$2.87/SF)

COMMERCIAL REAL ESTATE

405.840.0600 NAIRED.COM

AMIR SHAMS 405.313.0333 AMIR@NAIRED.COM

## PROPERTY HIGHLIGHTS

- Zoned I-2 to Allow Outdoor Storage
- City Approved Light Industrial Development Land
- Sale will include plans that have been approved by the City of Oklahoma City
- Site Plans Available
- Turn Key Development
- · Excellent Location for a Light Industrial Development
- Quick Access to I-240 & I-35
- 5-10 Minutes to Will Rogers World Airport
- Ability to Serve all of OKC Metro Trade Areas