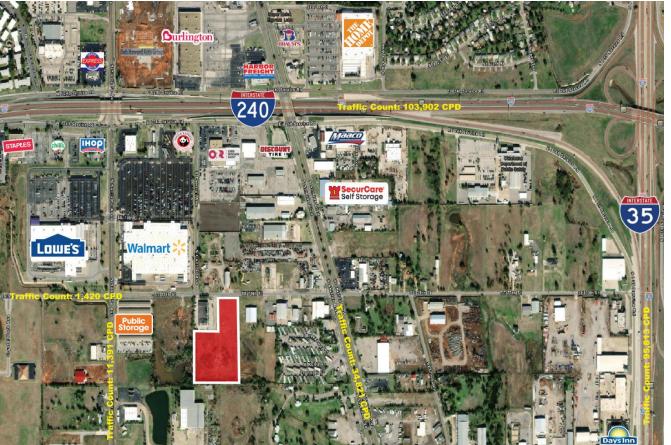

## 220 S.E. 79<sup>TH</sup> STREET OKLAHOMA CITY, OK 73149

Industrial Land For Sale

5 Acres MOL

Sales Price: \$625,000 (\$2.87/SF)

COMMERCIAL REAL ESTATE

405.840.0600 NAIRED.COM

AMIR SHAMS 405.313.0333 AMIR@NAIRED.COM

## PROPERTY HIGHLIGHTS

- Zoned I-2 to Allow Outdoor Storage
- City Approved Light Industrial Development Land
- Sale will include plans that have been approved by the City of Oklahoma City
- Site Plans Available
- Turn Key Development
- · Excellent Location for a Light Industrial Development
- Quick Access to I-240 & I-35
- 5-10 Minutes to Will Rogers World Airport
- Ability to Serve all of OKC Metro Trade Areas