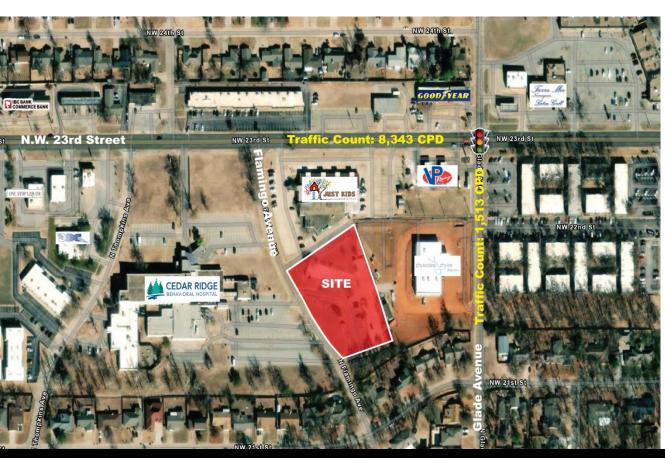

## PROPERTY HIGHLIGHTS

• Zoned: E-1, Bethany

• Frontage: 300' on Flamingo

Avenue

## LOCATION HIGHLIGHTS

 South from N.W. 23rd Street, East of Council Road