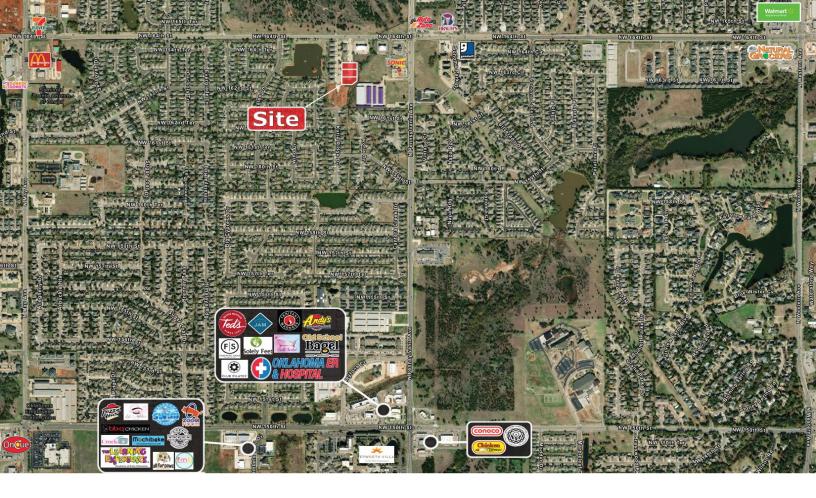

## 2222, 2224, 2226 N.W. 164<sup>TH</sup> STREET EDMOND, OK 73013

Office Lots For Sale
0.86 Acres MOL

\$165,000 (\$13.09/SF)

COMMERCIAL REAL ESTATE

MIRED

405.840.0600 NAIRED.COM

MATTHEW PIERCE 405.203.3636 MATT@NAIRED.COM CADE FLESNER 760.889.2305 CADE@NAIRED.COM

- Located in Penn Pointe Office Park
- Zoned: PUD-963
- · Zoning allows for Most C-3 Uses
- · New Sewer Improvement, No Off-Site Work Needed
- · Close proximity to Rose Creek, Banks, Restaurants and Entertainment Nearby
- 20 minutes from Will Rogers World Airport
- 20 minutes from Downtown OKC