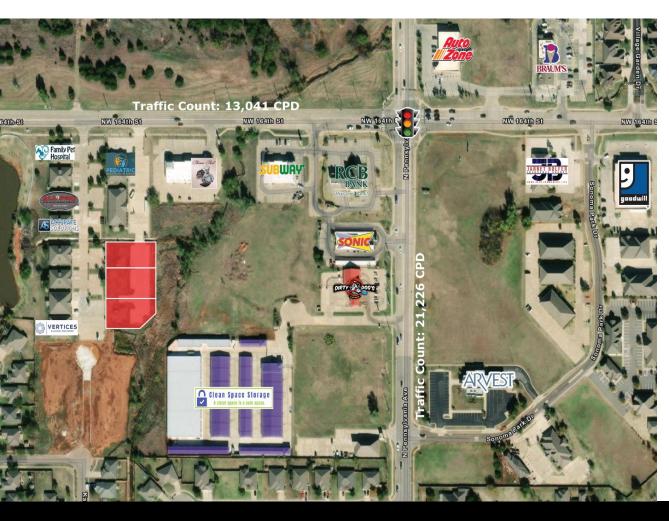

## 2222, 2224, 2226 N.W. 164<sup>TH</sup> STREET EDMOND, OK 73013

Office Lots For Sale
0.86 Acres MOL

\$165,000 (\$13.09/SF)

COMMERCIAL REAL ESTATE

MIRED

405.840.0600 NAIRED.COM

MATTHEW PIERCE 405.203.3636 MATT@NAIRED.COM CADE FLESNER 760.889.2305 CADE@NAIRED.COM

- Located in Penn Pointe Office Park
- Zoned: PUD-963
- · Zoning allows for Most C-3 Uses
- · New Sewer Improvement, No Off-Site Work Needed
- · Close proximity to Rose Creek, Banks, Restaurants and Entertainment Nearby
- 20 minutes from Will Rogers World Airport
- 20 minutes from Downtown OKC