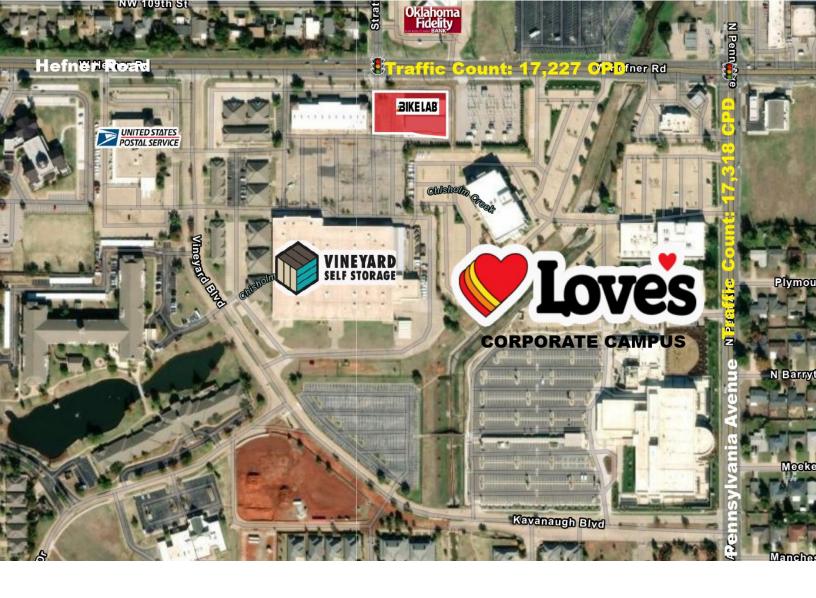

## LOCATION HIGHLIGHTS

- Between May and Penn on W Hefner
- · Strong Demographic Area
- · Continued Growth Area
- Higher End Retail and Office Development
- Next to Love's Corporate Offices

405.840.0600 NAIRED.COM