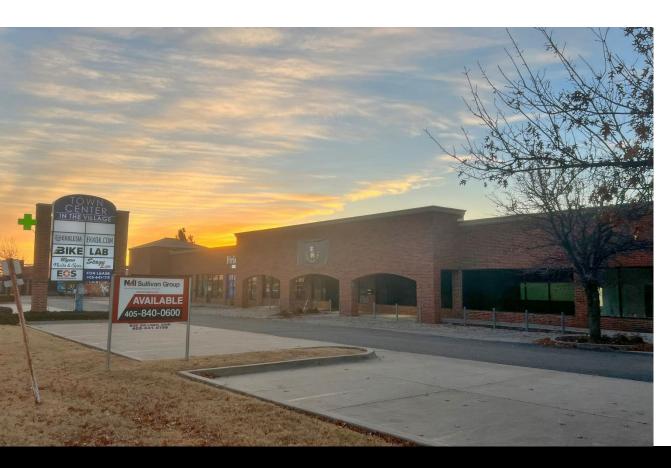

## TOWN CENTER IN THE VILLAGE 2222 W. HEFNER ROAD OKLAHOMA CITY, OK 73120

Retail Building For Sale Investment Opportunity

18,468 SF on 2.12 Acres MOL

\$2,900,000 (\$157/SF)

100% Leased 8% Cap Rate

COMMERCIAL REAL ESTATE

## PROPERTY HIGHLIGHTS

- Well Established Retail Center
- 18,468 SF Retail Space
- Signal at Property
- Attractive Brick Exterior
- High Traffic Area

## LOCATION HIGHLIGHTS

- Between May and Penn on W Hefner
- · Strong Demographic Area
- · Continued Growth Area
- Higher End Retail and Office Development
- Next to Love's Corporate Offices

405.840.0600 NAIRED.COM