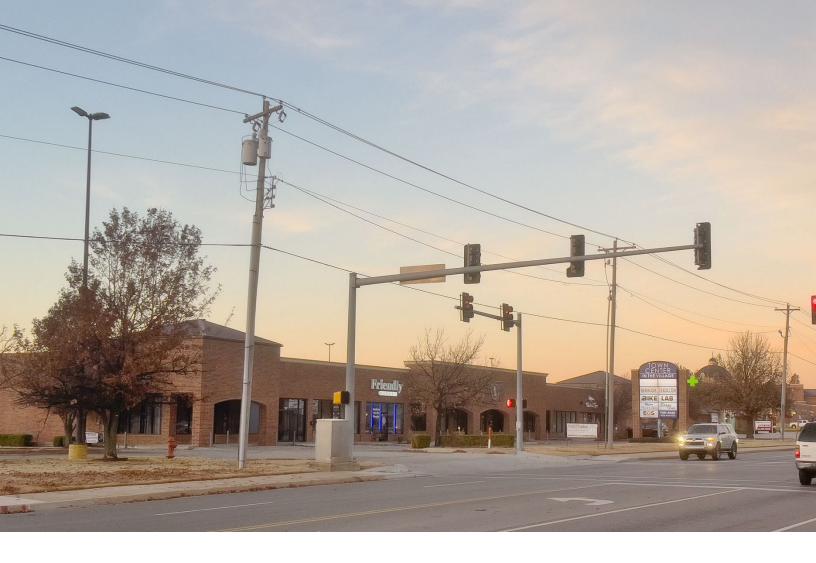

## TOWN CENTER IN THE VILLAGE 2222 W. HEFNER ROAD OKLAHOMA CITY, OK 73120

Retail Building For Sale Investment Opportunity

18,468 SF on 2.12 Acres MOL

\$2,900,000 (\$157/SF)

100% Leased 8% Cap Rate

COMMERCIAL REAL ESTATE

## PROPERTY HIGHLIGHTS

- Well Established Retail Center
- 18,468 SF Retail Space
- Signal at Property
- Attractive Brick Exterior
- High Traffic Area

## LOCATION HIGHLIGHTS

- Between May and Penn on W Hefner
- · Strong Demographic Area
- · Continued Growth Area
- Higher End Retail and Office Development
- Next to Love's Corporate Offices

405.840.0600 NAIRED.COM