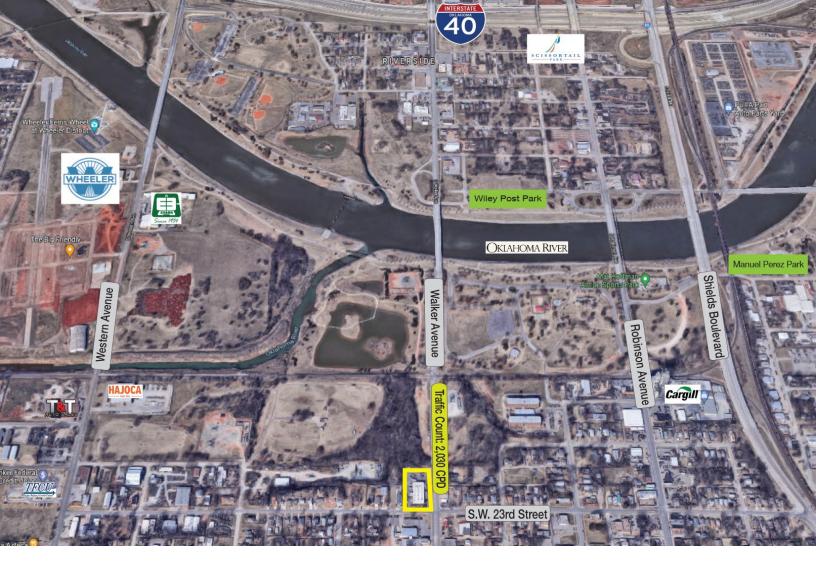

#### LOCATION HIGHLIGHTS

- Near the Wheeler District & Scissortail Park
- Great Walker Location in Capitol Hill
- Just South of the CBD and OKC Park
- Close Proximity to Downtown OKC
- Easy Access to I-40 / I-35