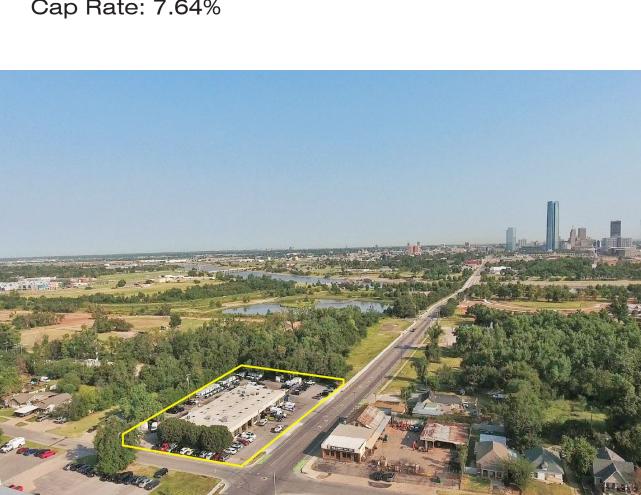

## 2323 S. WALKER AVENUE OKLAHOMA CITY, OK 73108

Fleet Maintenance Facility For Sale

12,243 SF on 1.37 Acres MOL

Sales Price: \$1,100,000

Cap Rate: 7.64%

405.840.0600 NAIRED.COM

#### LOCATION HIGHLIGHTS

- Near the Wheeler District & Scissortail Park
- Great Walker Location in Capitol Hill
- Just South of the CBD and OKC Park
- Close Proximity to Downtown OKC
- Easy Access to I-40 / I-35