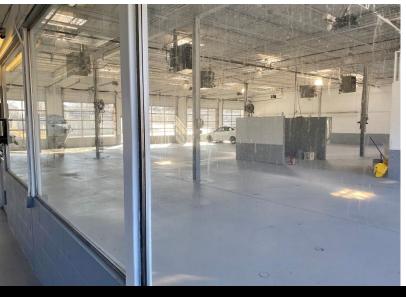

#### PROPERTY HIGHLIGHTS

- This Automotive Multi-Bay Warehouse is Currently Occupied with a Company doing Automotive Restoration. NOI is Currently \$84,000.00 and being Sold at an 7.64% Cap Rate
- Ample Power 400 Amp/120-240 Volt/3 Phase
- Newly Paved Parking Area
- Covered Wash Bay
- 14 Grade Level Doors Including 6 Pull Through Bays
- · 12' Clear Ceiling Height
- Fenced Yard