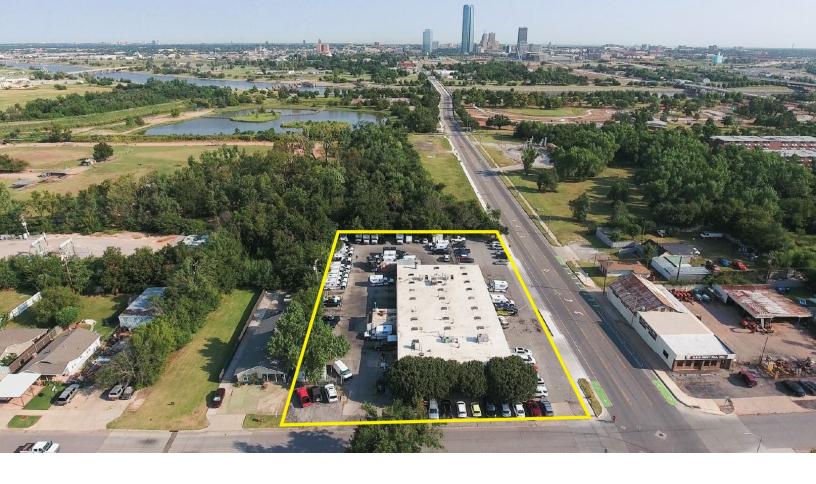

#### LOCATION HIGHLIGHTS

- Near the Wheeler District & Scissortail Park
- Great Walker Location in Capitol Hill
- Just South of the CBD and OKC Park
- Close Proximity to Downtown OKC
- Easy Access to I-40 / I-35