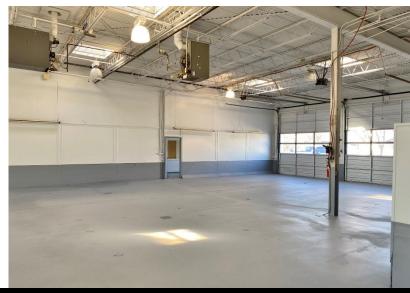

#### PROPERTY HIGHLIGHTS

- This Automotive Multi-Bay Warehouse is Currently Occupied with a Company doing Automotive Restoration. NOI is Currently \$84,000.00 and being Sold at an 7.64% Cap Rate
- Ample Power 400 Amp/120-240 Volt/3 Phase
- Newly Paved Parking Area
- Covered Wash Bay
- 14 Grade Level Doors Including 6 Pull Through Bays
- · 12' Clear Ceiling Height
- Fenced Yard