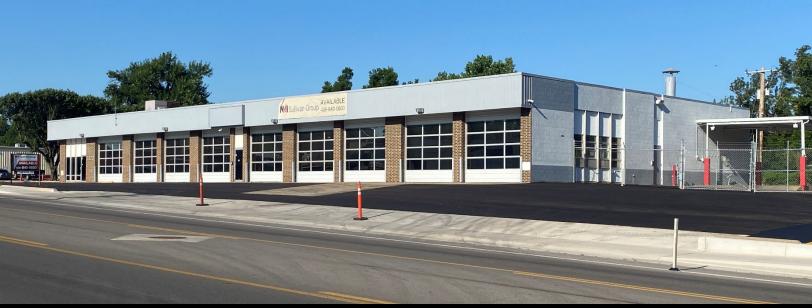

#### PROPERTY HIGHLIGHTS

- This Automotive Multi-Bay Warehouse is Currently Occupied with a Company doing Automotive Restoration. NOI is Currently \$84,000.00 and being Sold at an 7.64% Cap Rate
- Ample Power 400 Amp/120-240 Volt/3 Phase
- Newly Paved Parking Area
- Covered Wash Bay
- 14 Grade Level Doors Including 6 Pull Through Bays
- · 12' Clear Ceiling Height
- Fenced Yard