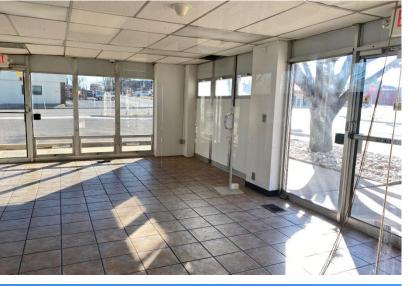

#### PROPERTY HIGHLIGHTS

- This Automotive Multi-Bay Warehouse is Currently Occupied with a Company doing Automotive Restoration. NOI is Currently \$84,000.00 and being Sold at an 7.64% Cap Rate
- Ample Power 400 Amp/120-240 Volt/3 Phase
- Newly Paved Parking Area
- Covered Wash Bay
- 14 Grade Level Doors Including 6 Pull Through Bays
- · 12' Clear Ceiling Height
- Fenced Yard