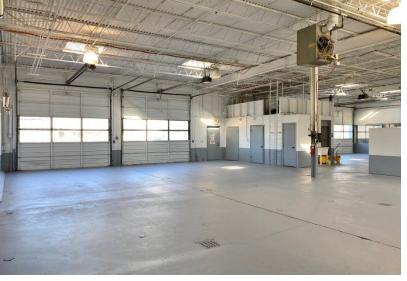

#### PROPERTY HIGHLIGHTS

- This Automotive Multi-Bay Warehouse is Currently Occupied with a Company doing Automotive Restoration. NOI is Currently \$84,000.00 and being Sold at an 7.64% Cap Rate
- Ample Power 400 Amp/120-240 Volt/3 Phase
- Newly Paved Parking Area
- Covered Wash Bay
- 14 Grade Level Doors Including 6 Pull Through Bays
- · 12' Clear Ceiling Height
- Fenced Yard