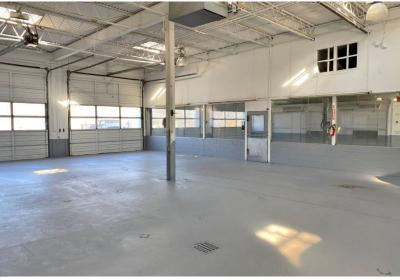

#### PROPERTY HIGHLIGHTS

- This Automotive Multi-Bay Warehouse is Currently Occupied with a Company doing Automotive Restoration. NOI is Currently \$84,000.00 and being Sold at an 7.64% Cap Rate
- Ample Power 400 Amp/120-240 Volt/3 Phase
- Newly Paved Parking Area
- Covered Wash Bay
- 14 Grade Level Doors Including 6 Pull Through Bays
- · 12' Clear Ceiling Height
- Fenced Yard