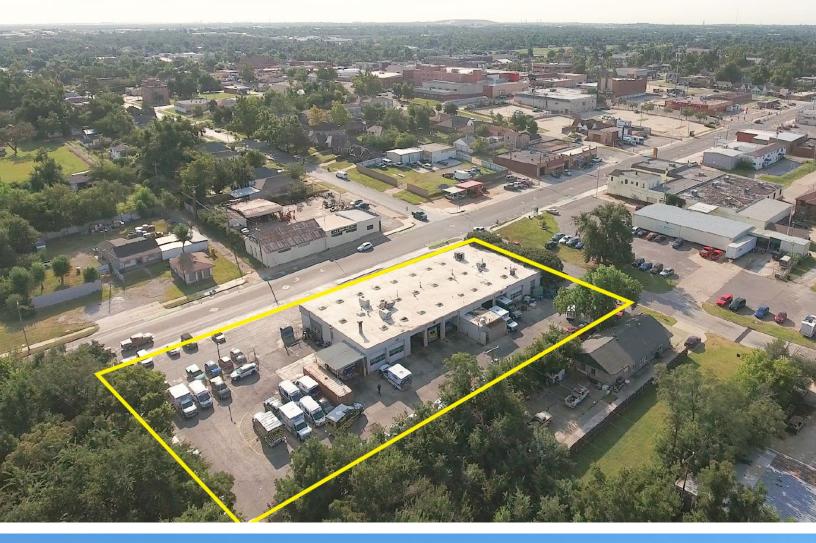

#### LOCATION HIGHLIGHTS

- Near the Wheeler District & Scissortail Park
- Great Walker Location in Capitol Hill
- Just South of the CBD and OKC Park
- Close Proximity to Downtown OKC
- Easy Access to I-40 / I-35