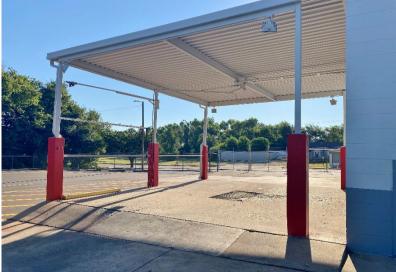

#### PROPERTY HIGHLIGHTS

- This Automotive Multi-Bay Warehouse is Currently Occupied with a Company doing Automotive Restoration. NOI is Currently \$84,000.00 and being Sold at an 7.64% Cap Rate
- Ample Power 400 Amp/120-240 Volt/3 Phase
- Newly Paved Parking Area
- Covered Wash Bay
- 14 Grade Level Doors Including 6 Pull Through Bays
- · 12' Clear Ceiling Height
- Fenced Yard