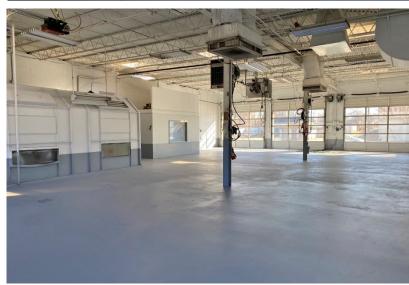

#### PROPERTY HIGHLIGHTS

- This Automotive Multi-Bay Warehouse is Currently Occupied with a Company doing Automotive Restoration. NOI is Currently \$84,000.00 and being Sold at an 7.64% Cap Rate
- Ample Power 400 Amp/120-240 Volt/3 Phase
- Newly Paved Parking Area
- Covered Wash Bay
- 14 Grade Level Doors Including 6 Pull Through Bays
- · 12' Clear Ceiling Height
- Fenced Yard