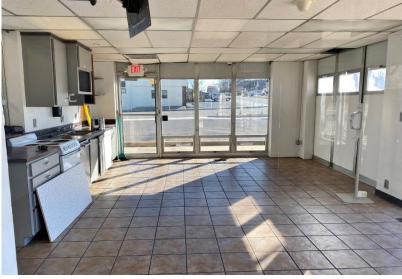

#### PROPERTY HIGHLIGHTS

- This Automotive Multi-Bay Warehouse is Currently Occupied with a Company doing Automotive Restoration. NOI is Currently \$84,000.00 and being Sold at an 7.64% Cap Rate
- Ample Power 400 Amp/120-240 Volt/3 Phase
- Newly Paved Parking Area
- Covered Wash Bay
- 14 Grade Level Doors Including 6 Pull Through Bays
- · 12' Clear Ceiling Height
- Fenced Yard