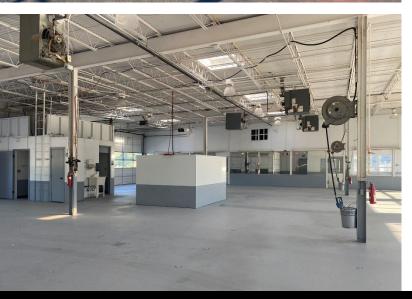

#### PROPERTY HIGHLIGHTS

- This Automotive Multi-Bay Warehouse is Currently Occupied with a Company doing Automotive Restoration. NOI is Currently \$84,000.00 and being Sold at an 7.64% Cap Rate
- Ample Power 400 Amp/120-240 Volt/3 Phase
- Newly Paved Parking Area
- Covered Wash Bay
- 14 Grade Level Doors Including 6 Pull Through Bays
- · 12' Clear Ceiling Height
- Fenced Yard