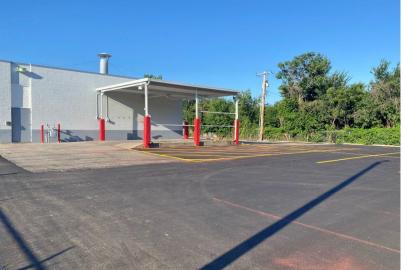

#### PROPERTY HIGHLIGHTS

- This Automotive Multi-Bay Warehouse is Currently Occupied with a Company doing Automotive Restoration. NOI is Currently \$84,000.00 and being Sold at an 7.64% Cap Rate
- Ample Power 400 Amp/120-240 Volt/3 Phase
- Newly Paved Parking Area
- Covered Wash Bay
- 14 Grade Level Doors Including 6 Pull Through Bays
- · 12' Clear Ceiling Height
- Fenced Yard