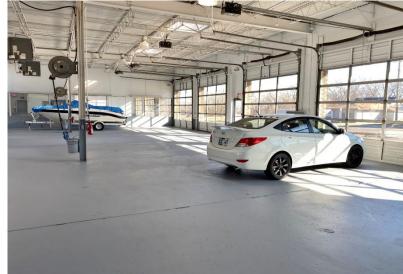

#### PROPERTY HIGHLIGHTS

- This Automotive Multi-Bay Warehouse is Currently Occupied with a Company doing Automotive Restoration. NOI is Currently \$84,000.00 and being Sold at an 7.64% Cap Rate
- Ample Power 400 Amp/120-240 Volt/3 Phase
- Newly Paved Parking Area
- Covered Wash Bay
- 14 Grade Level Doors Including 6 Pull Through Bays
- · 12' Clear Ceiling Height
- Fenced Yard