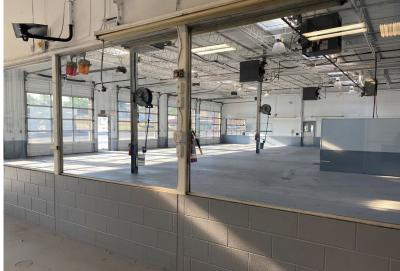

#### PROPERTY HIGHLIGHTS

- This Automotive Multi-Bay Warehouse is Currently Occupied with a Company doing Automotive Restoration. NOI is Currently \$84,000.00 and being Sold at an 7.64% Cap Rate
- Ample Power 400 Amp/120-240 Volt/3 Phase
- Newly Paved Parking Area
- Covered Wash Bay
- 14 Grade Level Doors Including 6 Pull Through Bays
- · 12' Clear Ceiling Height
- Fenced Yard