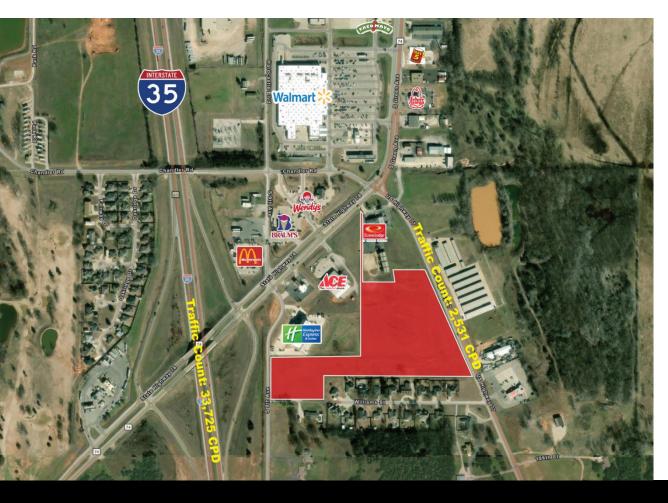

This property is located one-half mile east of Interstate 35 at exit 91. This exit accesses many national retailers including Wal-Mart, Ace Hardware, Braum's, Wendy's, Conoco, Holiday Inn, and Econolodge.

The property has frontage on Highway 74, Highway 77, and 9th Avenue. The highest and best uses for this property are hotels and restaurants, big box retailers, automotive and boat and RV sales, and grocery and retail strip centers. There is municipal water and sanitary sewer to this site. The site slopes gently west to east.

## LOCATION HIGHLIGHTS

- Next to I-35 Entrance Ramps
- Located just South of Highway 77
  & Highway 74 Intersection
- Near Holiday Inn Express, Ace Hardware, Walmart & EconoLodge

405.840.0600 NAIRED.COM