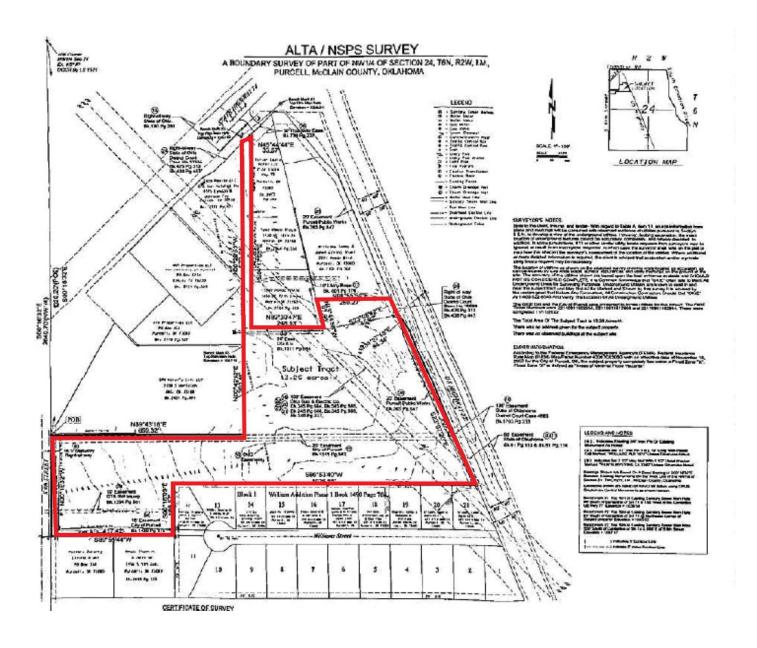

# 2351 WEEDN BOULEVARD PURCELL, OK 73080

Commercial Land For Sale

13.25 Acres MOL

Sales Price: \$810,000

COMMERCIAL REAL ESTATE

MIRED

405.840.0600 NAIRED.COM

BOB SULLIVAN, CCIM 405.641.9798 RSULLIVAN@CCIM.NET CLARK EVERETT 405.985.8424 CLARK@NAIRED.COM

The property has frontage on Highway 74, Highway 77, and 9th Avenue. The highest and best uses for this property are hotels and restaurants, big box retailers, automotive and boat and RV sales, and grocery and retail strip centers. There is municipal water and sanitary sewer to this site. The site slopes gently west to east.