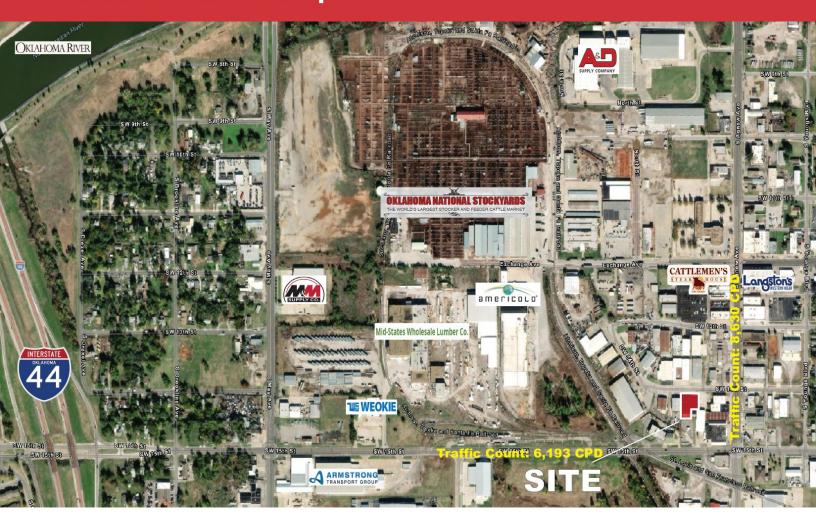

### **LOCATION HIGHLIGHTS**

- Located in Historic Stockyards District
- Popular Destination including Cattleman's Steak House & Langston's Western Wear
- Easy Access to I-40 & I-44

| TOTAL SF | 11,950 SF                              |
|----------|----------------------------------------|
| BUILT    | 1972 & 1990                            |
| ZONED    | I-2 SYT (Stockyards City Transitional) |