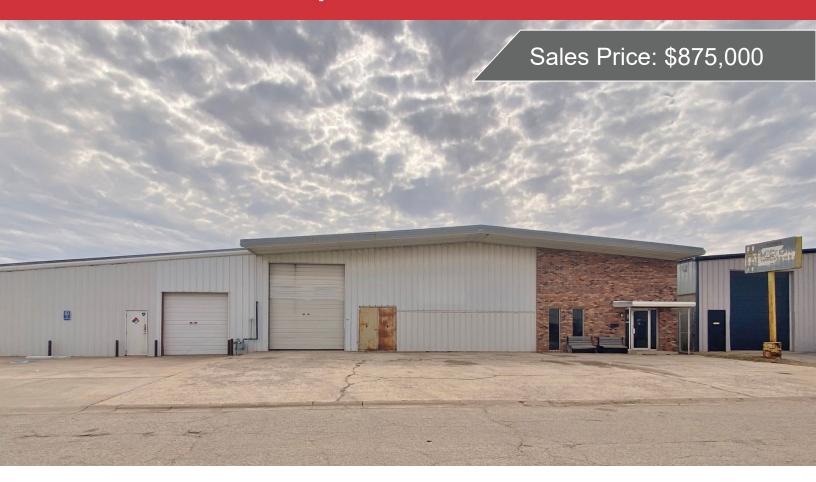

## 2412 S.W. 14th Street

Oklahoma City, Oklahoma 73108

## **PROPERTY HIGHLIGHTS**

- 11,950 SF MOL
- 200 SF Office
- Heavy Power 800 Amps
- Clear Ceiling Height 10' 12'
- 10' & 12' Drive-In Doors
- Cannabis Friendly

#### **EXECUTIVE SUMMARY**

We are offering for sale a two building complex at 2412 S.W. 14<sup>th</sup> Street in the Stockyards District to the City of Oklahoma City. This offering is for 2 buildings totaling approximately 11,950 square feet with I-2 zoning as follows:

Building #1: This 6,867 sf building has heavy electric power, is of metal construction with about 800 square feet of office. The building fronts on SW 14<sup>th</sup> Street and has one 12' drive in door.

Building #2: This 5,083 square foot metal building has heavy electric power that is distributed throughout the building. The building fronts on SW 14<sup>th</sup> Street and has one 10' drive in door.