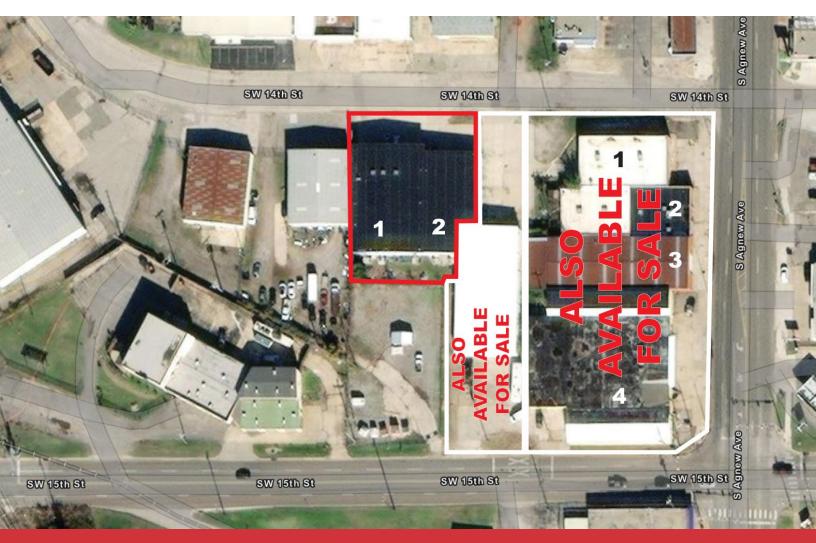

#### **EXECUTIVE SUMMARY**

We are offering for sale a two building complex at 2412 S.W. 14<sup>th</sup> Street in the Stockyards District to the City of Oklahoma City. This offering is for 2 buildings totaling approximately 11,950 square feet with I-2 zoning as follows:

Building #1: This 6,867 sf building has heavy electric power, is of metal construction with about 800 square feet of office. The building fronts on SW 14<sup>th</sup> Street and has one 12' drive in door.

Building #2: This 5,083 square foot metal building has heavy electric power that is distributed throughout the building. The building fronts on SW 14<sup>th</sup> Street and has one 10' drive in door.