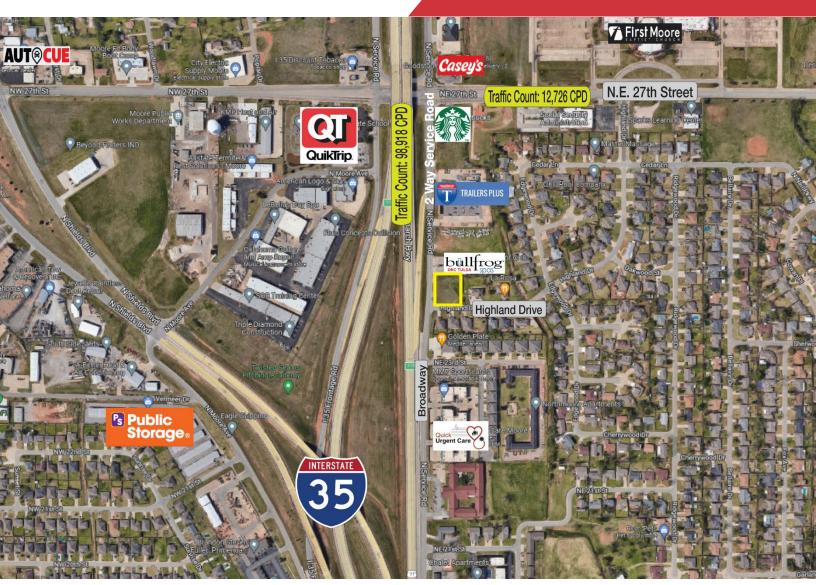

# 2500 N. Broadway

Moore, Oklahoma 73160

### **PROPERTY HIGHLIGHTS**

- 0.42 Acres MOL, Zoned C-2 (Moore)
- Corner Lot with High Visibility
- 130' of Frontage on Busy I-35
- Located on the N.E. Corner of Broadway & Highland Drive

NO WARRANTY OR REPRESENTATION, EXPRESS OR IMPLIED, IS MADE AS TO THE ACCURACY OF THE INFORMATION CONTAINED HEREIN, AND THE SAME IS SUBMITTED SUBJECT TO ERRORS, OMISSIONS, CHANGE OF PRICE, RENTAL OR OTHER CONDITIONS, PRIOR SALE, LEASE OR FINANCING, OR WITHDRAWAL WITHOUT NOTICE, AND OF ANY SPECIAL LISTING CONDITIONS IMPOSED BY OUR PRINCIPALS NO WARRANTIES OR REPRESENTATIONS ARE MADE AS TO THE CONDITION OF THE PROPERTY OR ANY HAZARDS CONTAINED THEREIN ARE ANY TO BE IMPLIED.