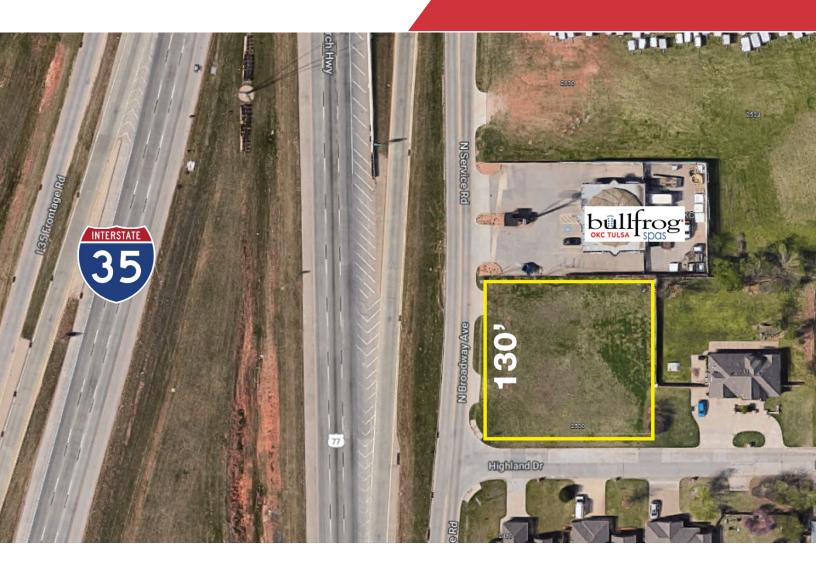

# 2500 N. Broadway

Moore, Oklahoma 73160

### **PROPERTY HIGHLIGHTS**

- 0.42 Acres MOL, Zoned C-2 (Moore)
- Corner Lot with High Visibility
- 130' of Frontage on Busy I-35
- Located on the N.E. Corner of Broadway & Highland Drive

NO WARRANTY OR REPRESENTATION, EXPRESS OR IMPLIED, IS MADE AS TO THE ACCURACY OF THE INFORMATION CONTAINED HEREIN, AND THE SAME IS SUBMITTED SUBJECT TO ERRORS, OMISSIONS, CHANGE OF PRICE, RENTAL OR OTHER CONDITIONS, PRIOR SALE, LEASE OR FINANCING, OR WITHDRAWAL WITHOUT NOTICE, AND OF ANY SPECIAL LISTING CONDITIONS IMPOSED BY OUR PRINCIPALS NO WARRANTIES OR REPRESENTATIONS ARE MADE AS TO THE CONDITION OF THE PROPERTY OR ANY HAZARDS CONTAINED THEREIN ARE ANY TO BE IMPLIED.