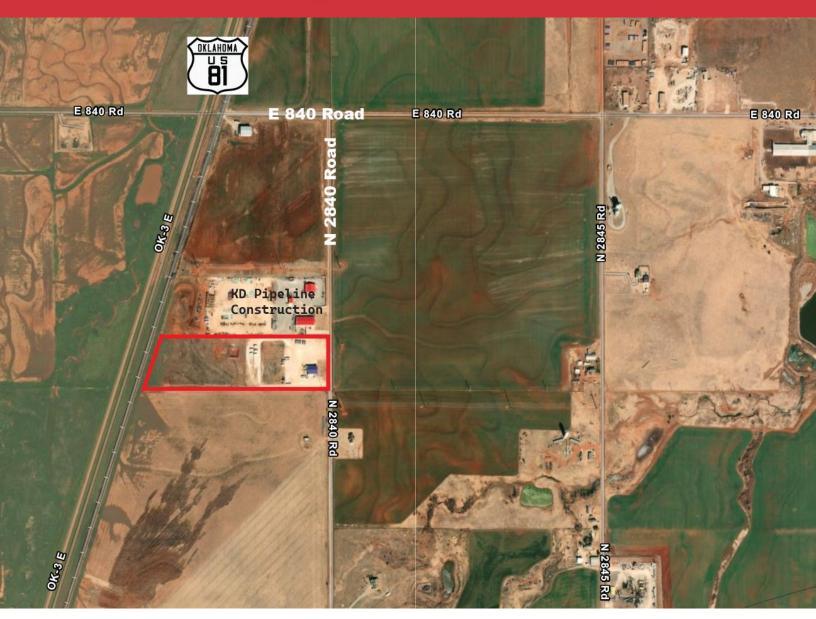

## **PROPERTY HIGHLIGHTS**

- 7,200 SF on 23.02 Acres MOL
- Close to Highway 81
- Includes 14 RV Parking Spaces
- Spacious Office Area
- Great Logistics & Highway Access
- Zoned: Rural
- (5) 14' Grade Level Doors
- 16' Clear Ceiling Height
- 2 Phase Power
- North of Okarche on US 81-E on E0840 Road.
  South on N2840 Road