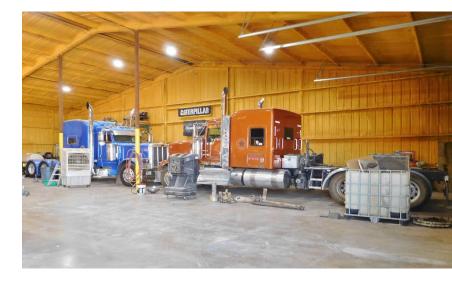

## **PROPERTY HIGHLIGHTS**

- 7,200 SF on 23.02 Acres MOL
- Close to Highway 81
- Includes 14 RV Parking Spaces
- Spacious Office Area
- Great Logistics & Highway Access
- Zoned: Rural
- (5) 14' Grade Level Doors
- 16' Clear Ceiling Height
- 2 Phase Power
- North of Okarche on US 81-E on E0840 Road.
  South on N2840 Road