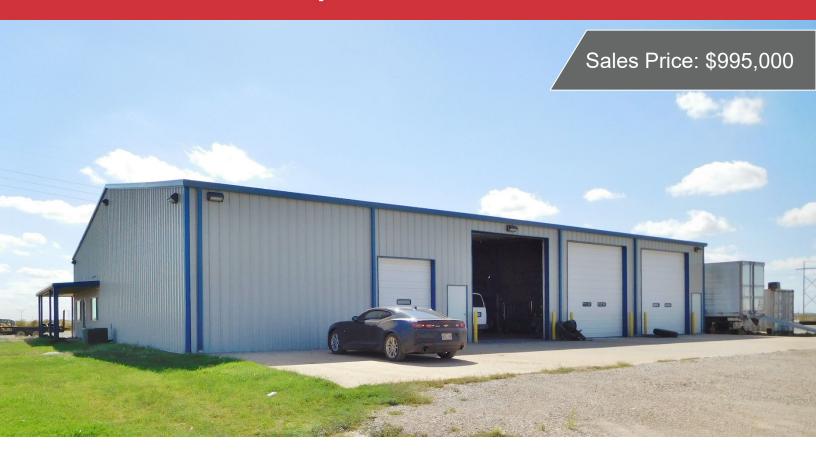

## 26486 N. 2840 Road

Kingfisher, Oklahoma 73750

## **PROPERTY HIGHLIGHTS**

- 7,200 SF on 23.02 Acres MOL
- Close to Highway 81
- Includes 14 RV Parking Spaces
- Spacious Office Area
- Great Logistics & Highway Access
- Zoned: Rural
- (5) 14' Grade Level Doors
- 16' Clear Ceiling Height
- 2 Phase Power
- North of Okarche on US 81-E on E0840 Road.
  South on N2840 Road