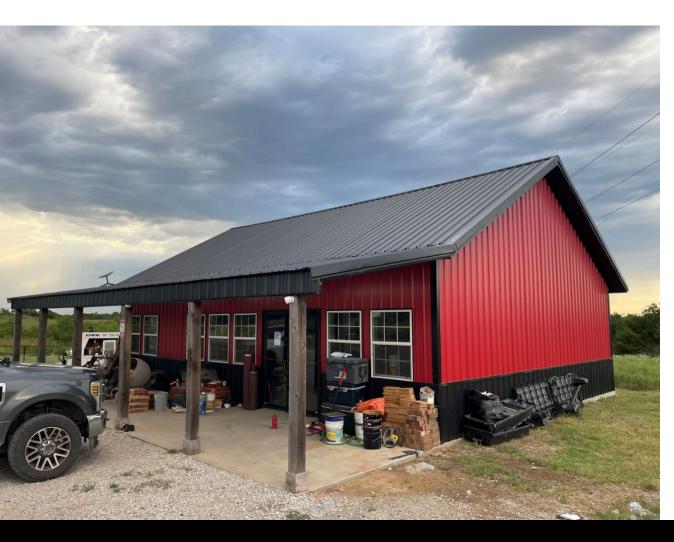

## 26567 N. COUNTY ROAD 3250 WYNNEWOOD, OK 73098

Retail / Industrial Building For Sale 1,200 SF on 1 Acre MOL \$195,000

COMMERCIAL REAL ESTATE

MIRED

405.840.0600 NAIRED.COM

BOB SULLIVAN, CCIM 405.641.9798 RSULLIVAN@CCIM.NET CLARK EVERETT 405.985.8424 CLARK@NAIRED.COM

## PROPERTY HIGHLIGHTS

- · Free Standing Building
- · Ample Parking
- I-35 Visibility
- · Yard for Storage
- · Two Office Spaces