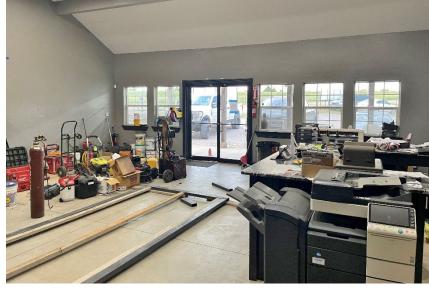

## PROPERTY HIGHLIGHTS

- · Free Standing Building
- · Ample Parking
- I-35 Visibility
- · Yard for Storage
- · Two Office Spaces