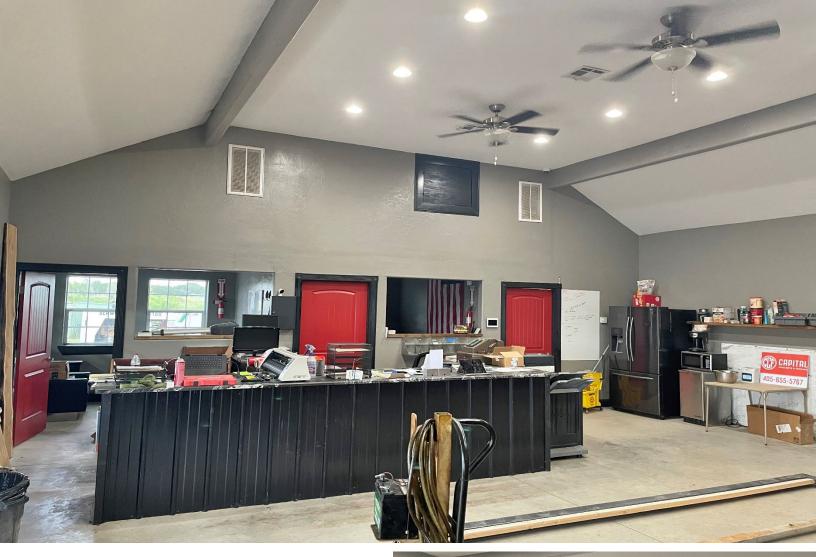

## PROPERTY HIGHLIGHTS

- · Free Standing Building
- · Ample Parking
- I-35 Visibility
- · Yard for Storage
- · Two Office Spaces