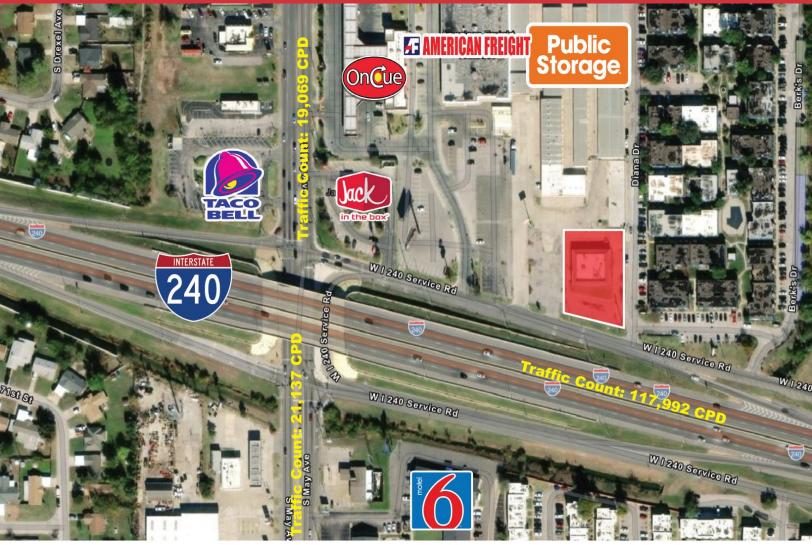

#### **LOCATION HIGHLIGHTS**

- Easy access to:
  - OCCC Campus
  - Will Rogers World Airport
  - FAA Mike Monroney Center
  - I-240 Entrance Ramps
  - Hidden Trails Golf and Country Club

| TOTAL SF | 4,550 SF on 0.91 Acres MOL |  |
|----------|----------------------------|--|
| BUILT    | 1979                       |  |
| ZONED    | C-3, Community Commercial  |  |