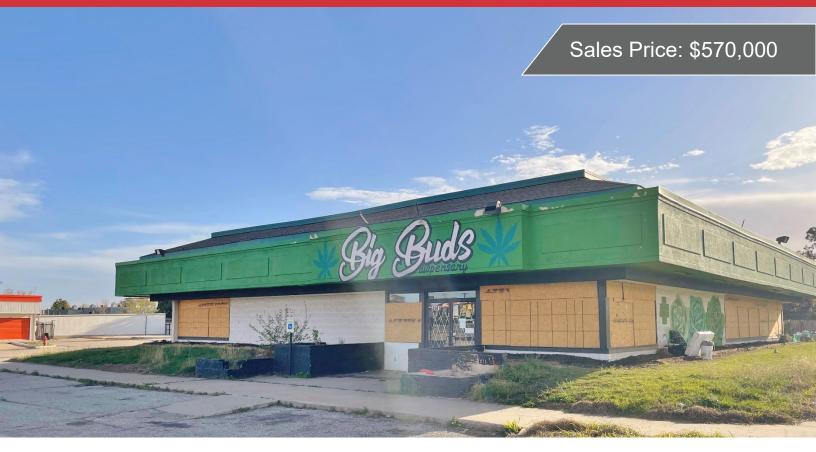

## 2801 W. I-240 Service Road

Oklahoma City, Oklahoma 73159

#### **PROPERTY HIGHLIGHTS**

- Recently Refurbished
- Outfitted for a Restaurant
- Current Equipment Included in Sale:
  - Walk-in Cooler
  - 2 Large Sink Areas
  - Exhaust Hood
  - Dry Bar Service Area
  - 2 Large Dining Areas
  - Soda Fountain
- 3 Phase Power with up to 150 KvA Available
- 36 Parking Spaces (Estimated)

#### **LOCATION HIGHLIGHTS**

- Easy access to:
  - OCCC Campus
  - Will Rogers World Airport
  - FAA Mike Monroney Center
  - I-240 Entrance Ramps
  - Hidden Trails Golf and Country Club

| TOTAL SF | 4,550 SF on 0.91 Acres MOL |  |
|----------|----------------------------|--|
| BUILT    | 1979                       |  |
| ZONED    | C-3, Community Commercial  |  |

### Restaurant Building For Sale