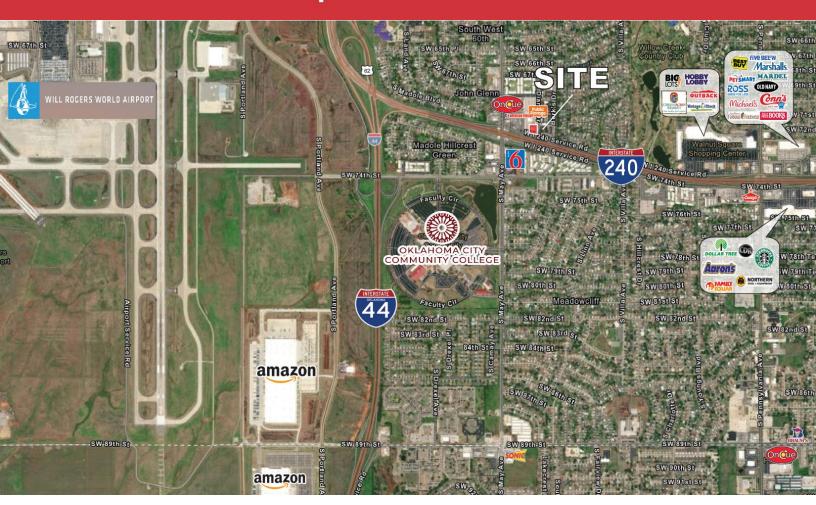

#### **LOCATION HIGHLIGHTS**

- Easy access to:
  - OCCC Campus
  - Will Rogers World Airport
  - FAA Mike Monroney Center
  - I-240 Entrance Ramps
  - Hidden Trails Golf and Country Club

| TOTAL SF | 4,550 SF on 0.91 Acres MOL |  |
|----------|----------------------------|--|
| BUILT    | 1979                       |  |
| ZONED    | C-3, Community Commercial  |  |