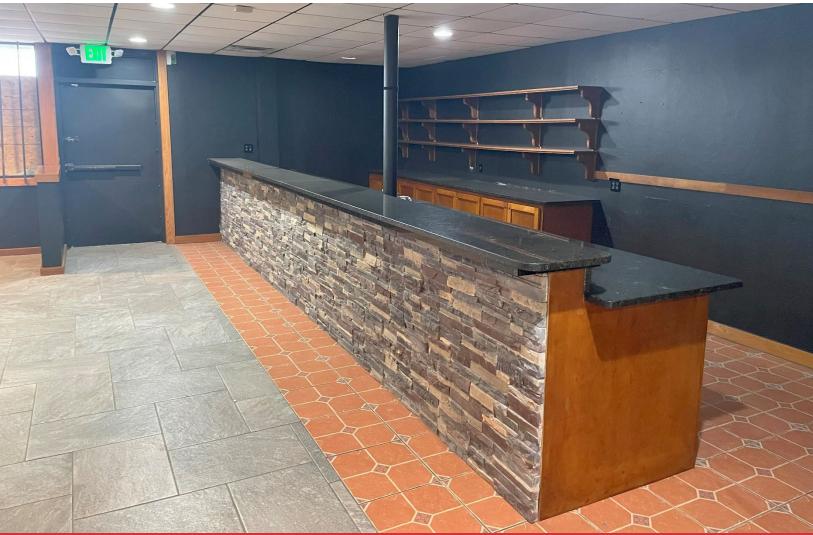

#### **PROPERTY HIGHLIGHTS**

- Recently Refurbished
- Outfitted for a Restaurant
- Current Equipment Included in Sale:
  - Walk-in Cooler
  - 2 Large Sink Areas
  - Exhaust Hood
  - Dry Bar Service Area
  - 2 Large Dining Areas
  - Soda Fountain
- 3 Phase Power with up to 150 KvA Available
- 36 Parking Spaces (Estimated)