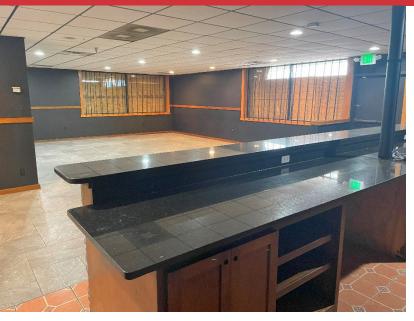

#### **PROPERTY HIGHLIGHTS**

- Recently Refurbished
- Outfitted for a Restaurant
- Current Equipment Included in Sale:
  - Walk-in Cooler
  - 2 Large Sink Areas
  - Exhaust Hood
  - Dry Bar Service Area
  - 2 Large Dining Areas
  - Soda Fountain
- 3 Phase Power with up to 150 KvA Available
- 36 Parking Spaces (Estimated)