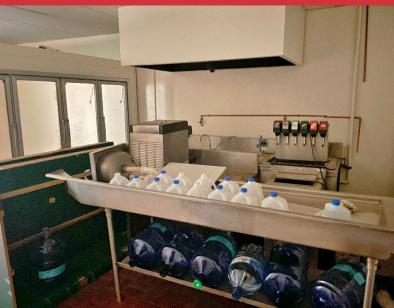

#### **PROPERTY HIGHLIGHTS**

- Recently Refurbished
- Outfitted for a Restaurant
- Current Equipment Included in Sale:
  - Walk-in Cooler
  - 2 Large Sink Areas
  - Exhaust Hood
  - Dry Bar Service Area
  - 2 Large Dining Areas
  - Soda Fountain
- 3 Phase Power with up to 150 KvA Available
- 36 Parking Spaces (Estimated)