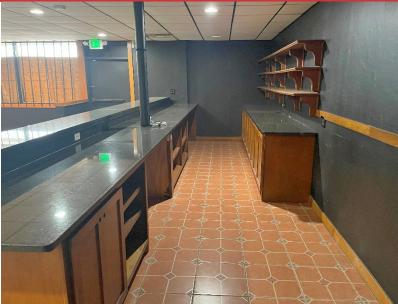

#### **PROPERTY HIGHLIGHTS**

- Recently Refurbished
- Outfitted for a Restaurant
- Current Equipment Included in Sale:
  - Walk-in Cooler
  - 2 Large Sink Areas
  - Exhaust Hood
  - Dry Bar Service Area
  - 2 Large Dining Areas
  - Soda Fountain
- 3 Phase Power with up to 150 KvA Available
- 36 Parking Spaces (Estimated)