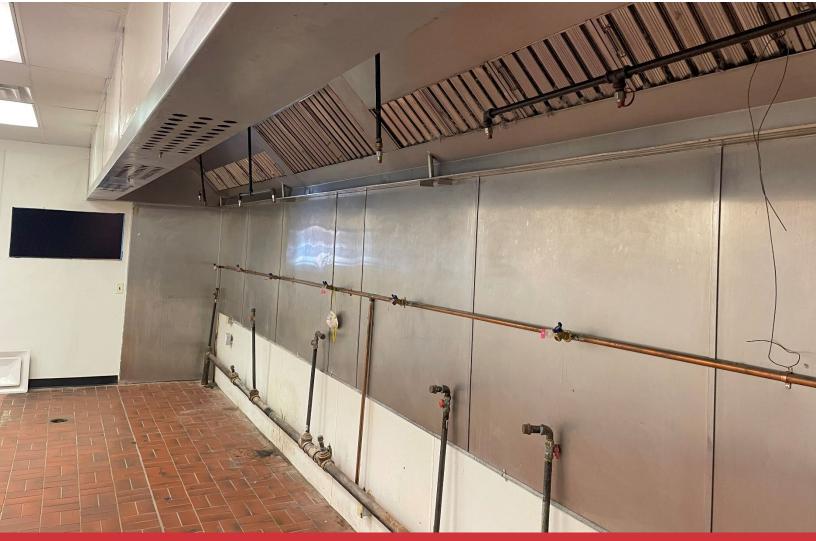

#### **PROPERTY HIGHLIGHTS**

- Recently Refurbished
- Outfitted for a Restaurant
- Current Equipment Included in Sale:
  - Walk-in Cooler
  - 2 Large Sink Areas
  - Exhaust Hood
  - Dry Bar Service Area
  - 2 Large Dining Areas
  - Soda Fountain
- 3 Phase Power with up to 150 KvA Available
- 36 Parking Spaces (Estimated)