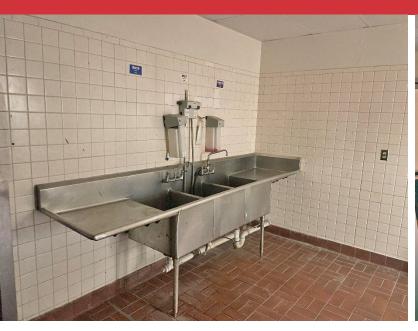

#### **PROPERTY HIGHLIGHTS**

- Recently Refurbished
- Outfitted for a Restaurant
- Current Equipment Included in Sale:
  - Walk-in Cooler
  - 2 Large Sink Areas
  - Exhaust Hood
  - Dry Bar Service Area
  - 2 Large Dining Areas
  - Soda Fountain
- 3 Phase Power with up to 150 KvA Available
- 36 Parking Spaces (Estimated)