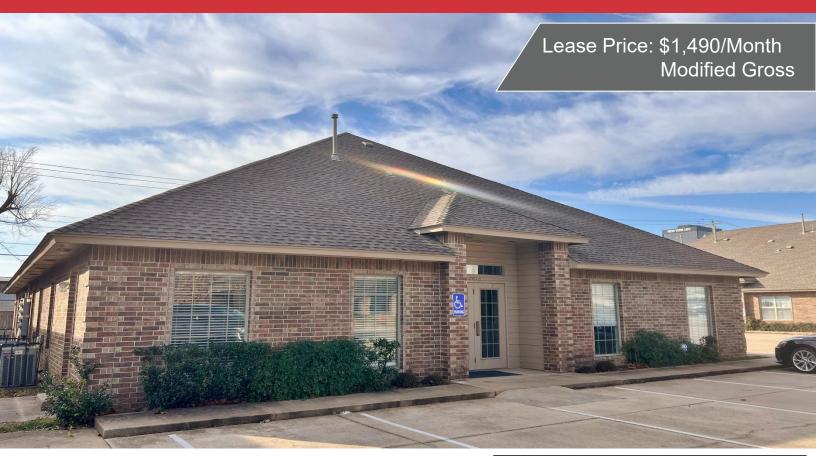

### 2812 N.W. 57th Street, Suite 101

Oklahoma City, Oklahoma 73112

#### **PROPERTY HIGHLIGHTS**

- 1,350 SF MOL
- Garden Style Office Space
- Ample Parking with Frontage, Handicap Parking Available
- Private Entrance to One Suite on West Side of Building