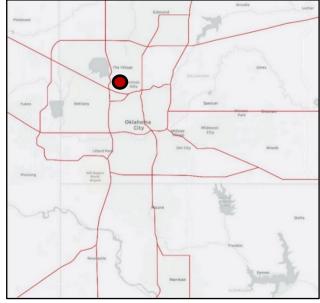

#### **LOCATION HIGHLIGHTS**

- Located in the Belle Isle Area near May Avenue & 63<sup>rd</sup> Street
- 20 Minutes to Will Rogers World Airport
- Close Proximity to Major Highways

| TOTAL SF | 5,053 SF on 0.32 Acres MOL |
|----------|----------------------------|
| BUILT    | 1999                       |
| ZONED    | O-2                        |