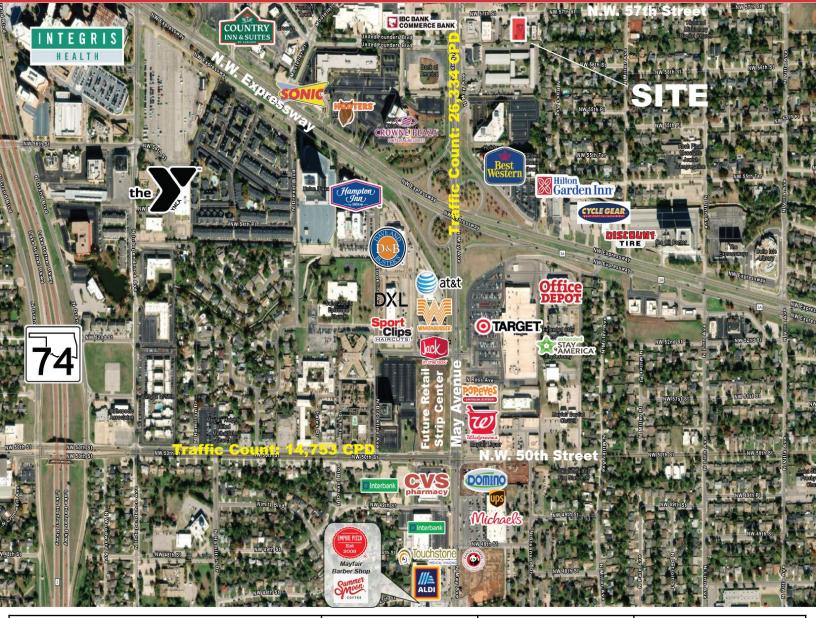

#### **LOCATION HIGHLIGHTS**

- Located in the Belle Isle Area near May Avenue & 63<sup>rd</sup> Street
- 20 Minutes to Will Rogers World Airport
- Close Proximity to Major Highways

| TOTAL SF | 5,053 SF on 0.32 Acres MOL |
|----------|----------------------------|
| BUILT    | 1999                       |
| ZONED    | O-2                        |