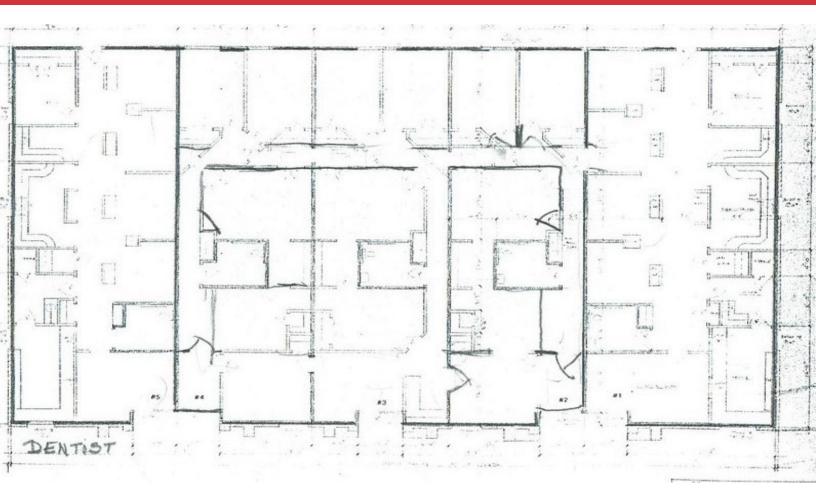

#### **EXECUTIVE SUMMARY**

We are offering for sale the medical building at 2816 NW 58th Street in Oklahoma City. This 6,690 square foot M.O.L. medical office building was built in 1998 on 0.48 acres and is just east of May Avenue. The exterior of the building is masonry construction and has 26 concrete paved parking spaces.

This property is in the highly desirable Northwest Office Submarket, is well landscaped, and no deferred maintenance is reported.

The building is 100% occupied. The tenants include a Dentist, Valley Hope Medical and Dr. Hsu.