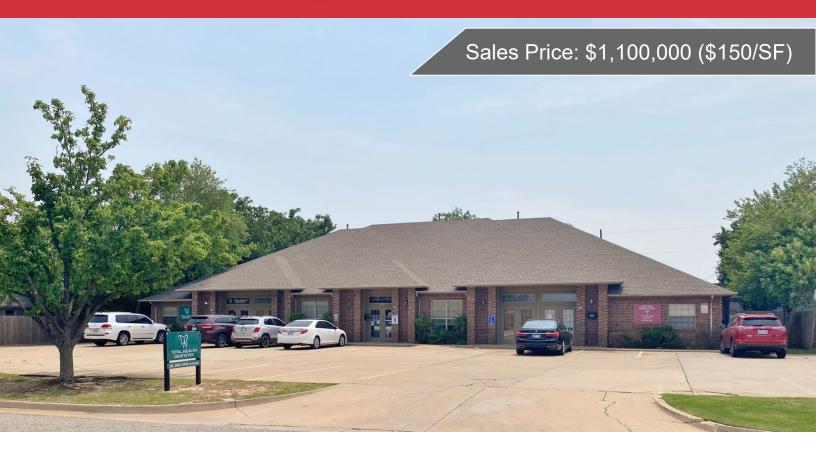

## 2816 N.W. 58th Street

Oklahoma City, Oklahoma 73112

#### **EXECUTIVE SUMMARY**

We are offering for sale the medical building at 2816 NW 58th Street in Oklahoma City. This 6,690 square foot M.O.L. medical office building was built in 1998 on 0.48 acres and is just east of May Avenue. The exterior of the building is masonry construction and has 26 concrete paved parking spaces.

The property is priced at \$1,100,000.00 which is a 9.27% cap rate on current income. There are currently minor updates needed to the pass thru charges.