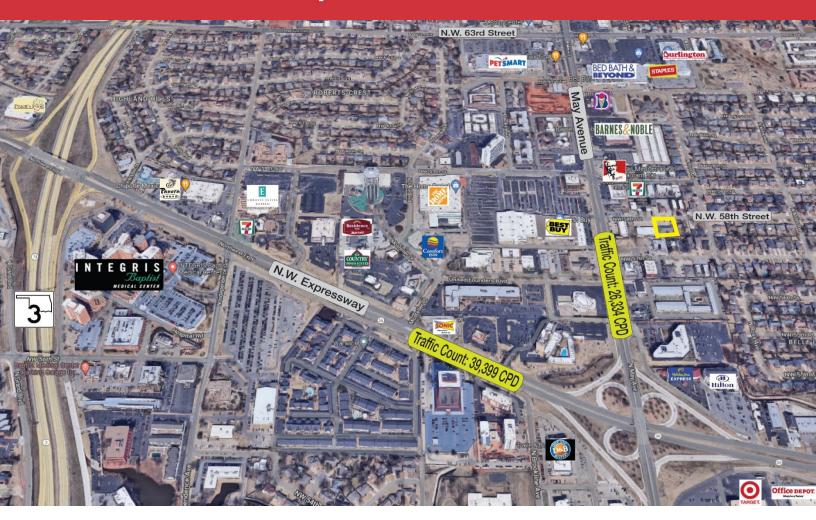

### **LOCATION HIGHLIGHTS**

- · Close Proximity to Major Highways
- 20 Minutes to Will Rogers World Airport
- · Located in the Belle Isle Area

| Population               | 1 Mile:  | 3 Miles: | 5 Miles: |
|--------------------------|----------|----------|----------|
|                          | 10,885   | 88,575   | 232,043  |
| Average Household Income | 1 Mile:  | 3 Miles: | 5 Miles: |
|                          | \$92,960 | \$80,069 | \$71,220 |
| Total Households         | 1 Mile:  | 3 Miles: | 5 Miles: |
|                          | 5,642    | 40,542   | 100,734  |