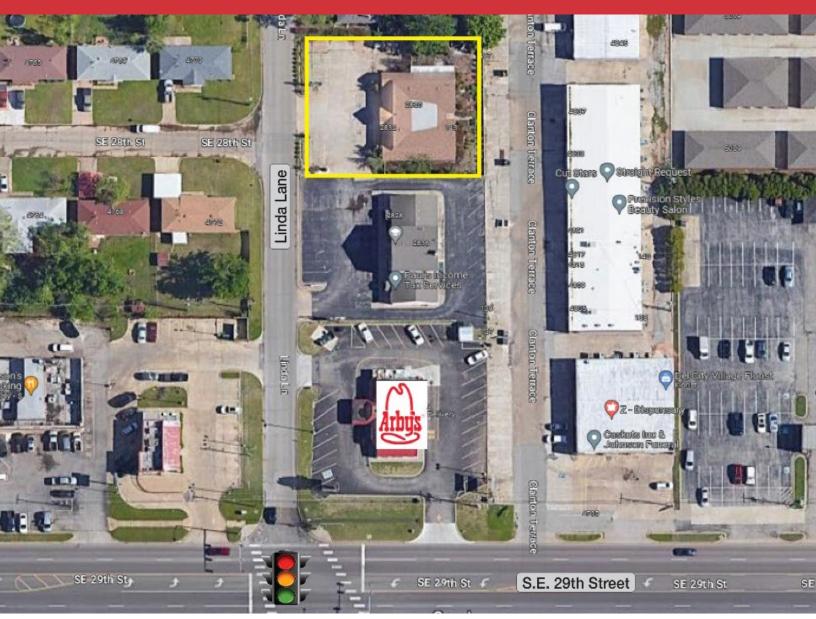

## 2820 Linda Lane

Del City, Oklahoma 73115

### **LOCATION HIGHLIGHTS**

- 4 minutes from Tinker AFB
- 10 minutes from I-35 & I-40 Interchange
- 10 minutes from Downtown OKC
- 20 minutes from Will Rogers World Airport

Matthew Pierce +1 405 203 3636 matt@naisullivangroup.com Cade Flesner +1 760 889 2305 cade@naisullivangroup.com +1 405 840 0600 OFFICE