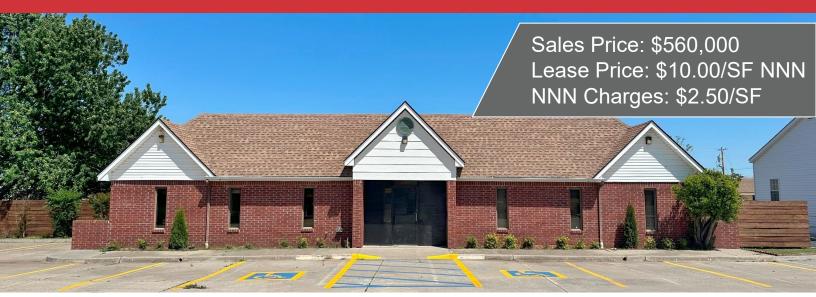

## 2820 Linda Lane

Del City, Oklahoma 73115

### **PROPERTY HIGHLIGHTS**

- ONE MONTH FREE RENT FOR EACH YEAR OF LEASE
- 4-5 Offices
- Built out Reception Area/Waiting Room
- Area for Cubicles/Event Space (Big Open Room)
- 1 Kitchenette
- Conference Area/Room
- 3 Restrooms
- Signage on Linda Lane

### SUITES AVAILABLE

- North Side: 2,039 SF
- South Side: 1,668 SF
- Can Be Combined for 4,124 Total SF

| TOTAL SF | 4,124 SF on 0.37 Acres MOL |  |  |
|----------|----------------------------|--|--|
| BUILT    | 1986                       |  |  |
| ZONED    | A-C (Arterial Commercial)  |  |  |