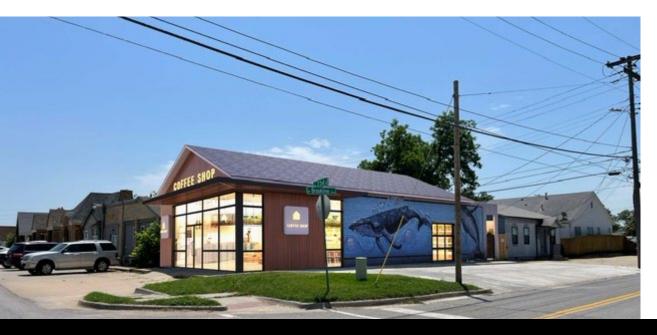

## 2936 N.W. 23<sup>RD</sup> STREET OKLAHOMA CITY, OK 73107

**Retail Building For Lease** 

Lease Price: \$20.00/SF/NNN NNN Charges: \$2.74/SF

1,800 SF on 0.06 Acres MOL

405.840.0600 NAIRED.COM

NATHAN WILSON 405.760.5327 NATHAN@NAIRED.COM

## **PROPERTY HIGHLIGHTS**

- Great visibility frontage along 23rd Street
- Plenty of adjacent parking with an ADA spot rare along the 23rd St corridor (20 parking spaces total)
- C-3 Zoning allows for wide range of uses
- Standalone structure with a completely open layout for an easy build-out
- 400 Amp service panel, new gas service, 5-ton AC
- Billboard-size wall can be used for a unique advertising opportunity
- Private back patio accessible from parking lot for a potential Pickup/Service window or modest seating
- 12' ceiling height
- Building renovations underway