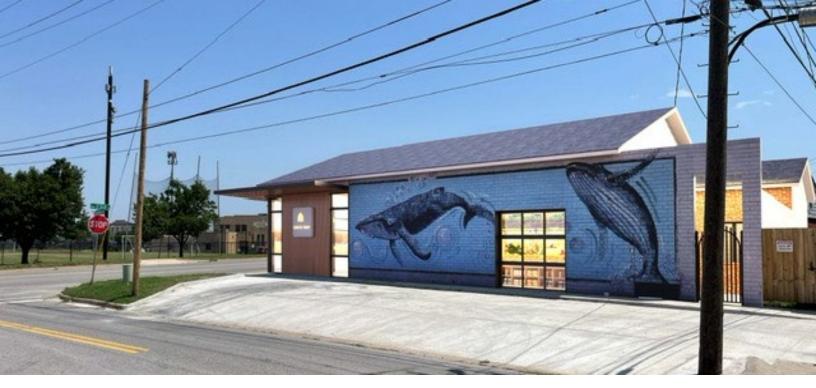

## **PROPERTY HIGHLIGHTS**

- Great visibility frontage along 23rd Street
- Plenty of adjacent parking with an ADA spot rare along the 23rd St corridor (20 parking spaces total)
- C-3 Zoning allows for wide range of uses
- Standalone structure with a completely open layout for an easy build-out
- 400 Amp service panel, new gas service, 5-ton AC
- Billboard-size wall can be used for a unique advertising opportunity
- Private back patio accessible from parking lot for a potential Pickup/Service window or modest seating
- 12' ceiling height
- Building renovations underway