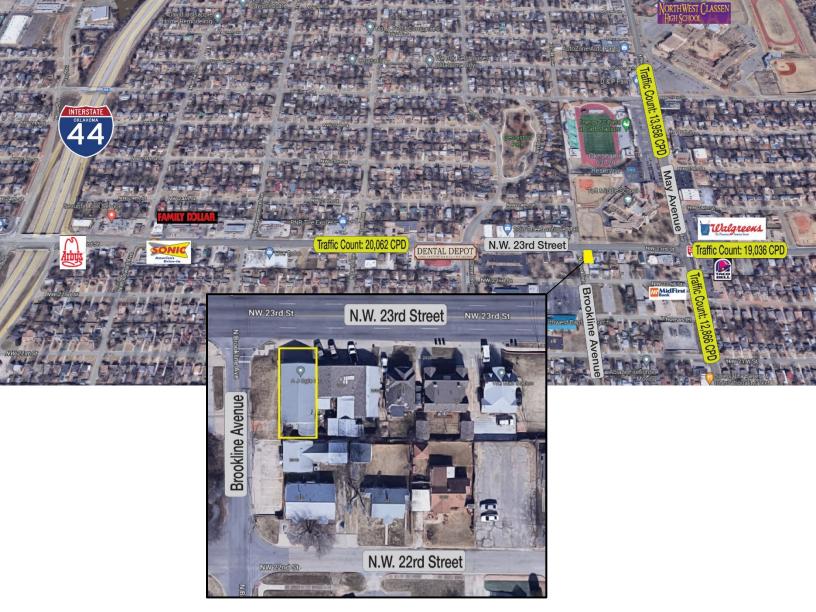

## LOCATION HIGHLIGHTS

 Corner lot, easy access from the North and West side of the building

## DEMOGRAPHICS

|                          | 1 MILE   | 3 MILE   | 5 MILE   |
|--------------------------|----------|----------|----------|
| POPULATION               | 15,635   | 103,145  | 236,333  |
| AVERAGE HOUSEHOLD INCOME | \$65,399 | \$66,140 | \$66,738 |
| TOTAL HOUSEHOLDS         | 6,561    | 43,736   | 96,926   |