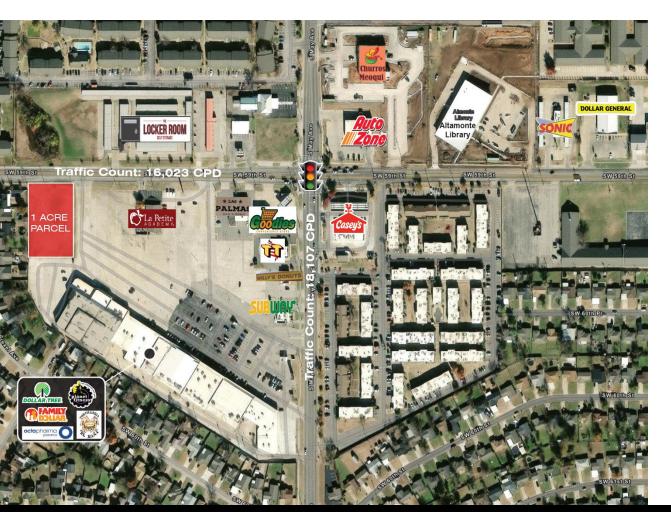

## 2970 S.W. 59<sup>TH</sup> STREET OKLAHOMA CITY, OK 73119

Land Parcel For Sale

1 Acre MOL

CALL FOR SALES PRICE

COMMERCIAL REAL ESTATE

#### PROPERTY HIGHLIGHTS

### LOCATION HIGHLIGHTS

Zoned: C-3

 Located on the Corner of SW 59th & May Avenue

DAVID HARTNACK 405.761.8955 DAVID@NAIRED.COM 405.840.0600 NAIRED.COM

SAM SWANSON 405.208.2046 SAM@NAIRED.COM NATHAN WILSON 405.760.5327 NATHAN@NAIRED.COM