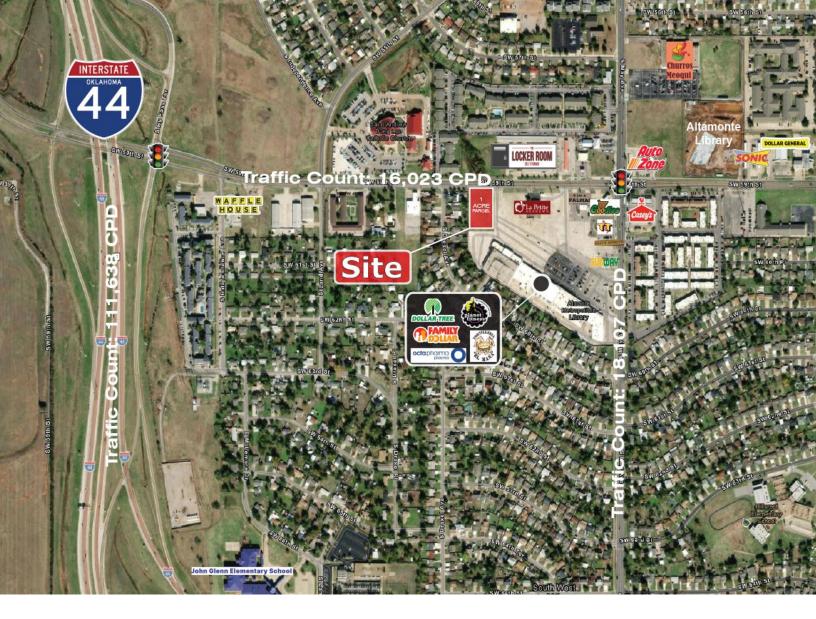

## 2970 S.W. 59<sup>TH</sup> STREET OKLAHOMA CITY, OK 73119

Land Parcel For Sale

1 Acre MOL

CALL FOR SALES PRICE

COMMERCIAL REAL ESTATE

#### PROPERTY HIGHLIGHTS

### LOCATION HIGHLIGHTS

Zoned: C-3

 Located on the Corner of SW 59th & May Avenue

DAVID HARTNACK 405.761.8955 DAVID@NAIRED.COM 405.840.0600 NAIRED.COM

SAM SWANSON 405.208.2046 SAM@NAIRED.COM NATHAN WILSON 405.760.5327 NATHAN@NAIRED.COM