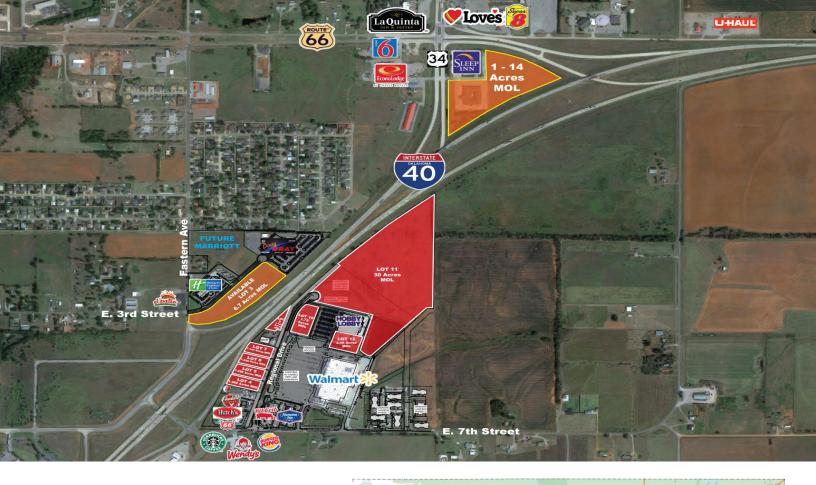

## 300 REGIONAL DRIVE ELK CITY, OK 73644

Pad Sites For Sale or Lease

Sales Price: \$5-\$12/SF

Lease Price: Negotiable

Lot 4: 1.362 Acres MOL Lot 5: 1.296 Acres MOL Lot 6: 1.229 Acres MOL Lot 7: 1.147 Acres MOL

Lot 9: 1.101 Acres MOL Lot 10: 1.75 Acres MOL Lot 11: 30 Acres MOL Lot 12: 2.16 Acres MOL

## PROPERTY HIGHLIGHTS

- Walmart Shadow Pad Sites
- I-40 Frontage Available
- Zoned C-3
- Will Divide