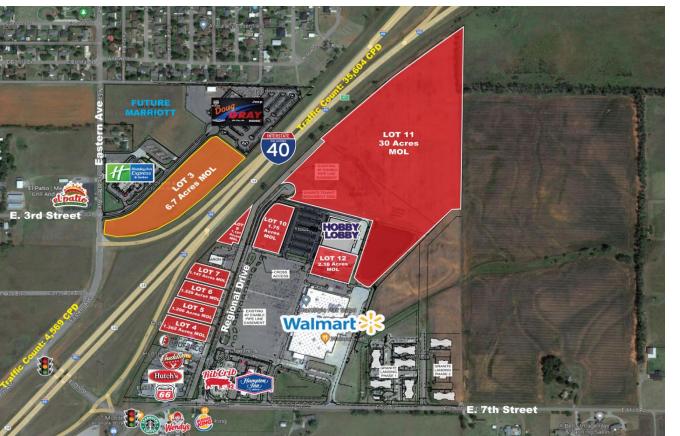

## 300 REGIONAL DRIVE ELK CITY, OK 73644

Pad Sites For Sale or Lease

Sales Price: \$5-\$12/SF

Lease Price: Negotiable

Lot 4: 1.362 Acres MOL Lot 5: 1.296 Acres MOL Lot 6: 1.229 Acres MOL Lot 7: 1.147 Acres MOL

Lot 9: 1.101 Acres MOL Lot 10: 1.75 Acres MOL Lot 11: 30 Acres MOL Lot 12: 2.16 Acres MOL

## PROPERTY HIGHLIGHTS

- Walmart Shadow Pad Sites
- I-40 Frontage Available
- Zoned C-3
- Will Divide