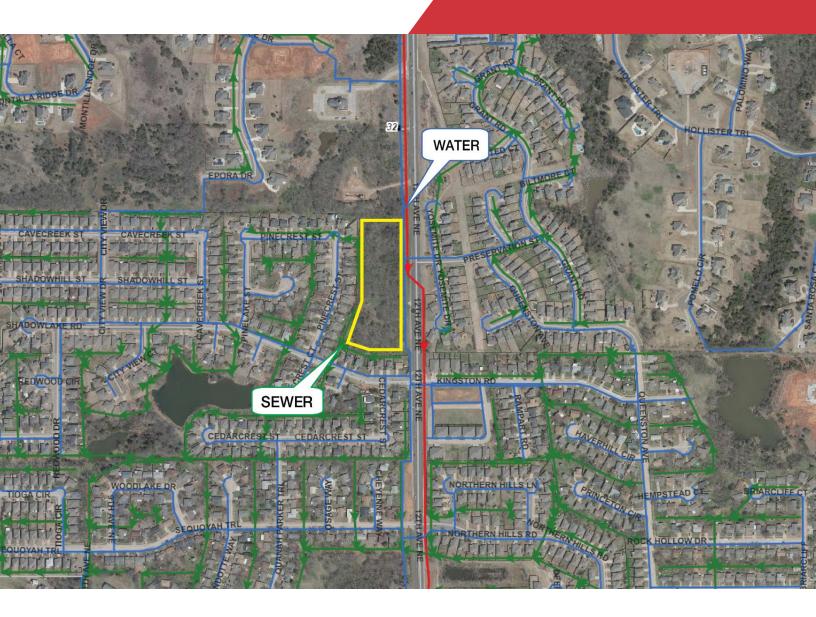

#### **PROPERTY HIGHLIGHTS**

- 6.1 Acres MOL
- Zoned CO (Suburban Office)- Multiple Uses such as Boutique Hotel, Office, Shops, Salons, Etc.
- Natural Water Detention/Landscape Area
- Water & Sewer Adjacent to Property
- 837' of Frontage on 12th Avenue N.E.