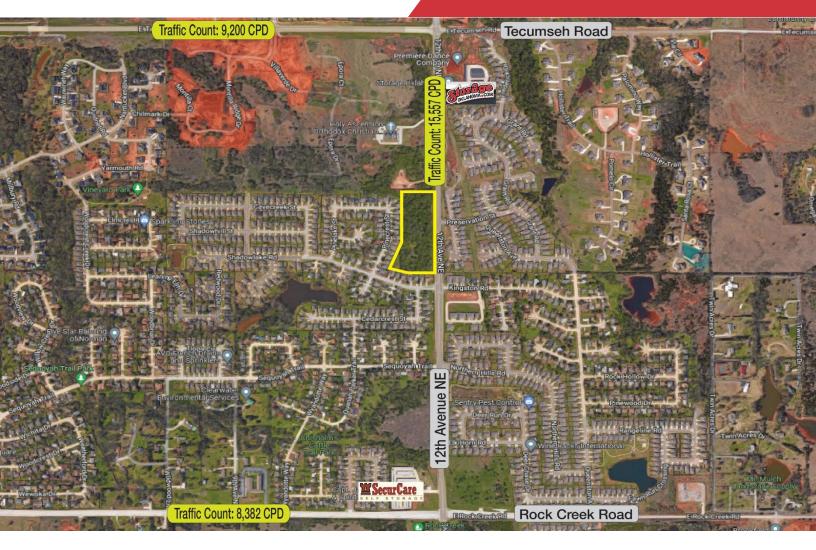

#### **PROPERTY HIGHLIGHTS**

- 6.1 Acres MOL
- Zoned CO (Suburban Office)- Multiple Uses such as Boutique Hotel, Office, Shops, Salons, Etc.
- Natural Water Detention/Landscape Area
- Water & Sewer Adjacent to Property
- 837' of Frontage on 12th Avenue N.E.

#### **LOCATION HIGHLIGHTS**

- Easy Access to I-35 & Flood Avenue
- Near Norman Regional Hospital
- 4 Miles from University of Oklahoma Campus

| Population                     | 1 Mile:             | 3 Miles:             | 5 Miles:             |
|--------------------------------|---------------------|----------------------|----------------------|
|                                | 6,263               | 34,483               | 110,456              |
| Average<br>Household<br>Income | 1 Mile:<br>\$89,989 | 3 Miles:<br>\$74,327 | 5 Miles:<br>\$77,584 |
| Total                          | 1 Mile:             | 3 Miles:             | 5 Miles:             |
| Households                     | 2,456               | 13,875               | 43,702               |