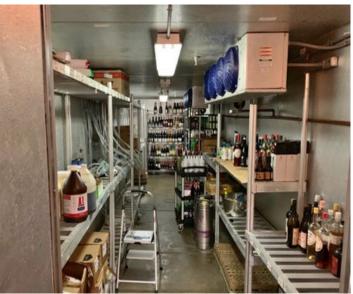

### **PROPERTY HIGHLIGHTS**

- Two Story Restaurant Building
- 26' Vent Hood
- 7' x 18' & 7' x 29' Walk In Coolers
- 7' x 9' Walk In Freezer
- Ample Parking
- Monument Sign Available Along Memorial Road
- Functional Bar Area