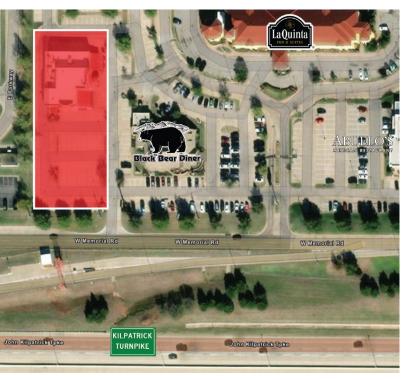

## 3031 W. Memorial Road

Oklahoma City, Oklahoma 73134

### **PROPERTY HIGHLIGHTS**

- Two Story Restaurant Building
- 26' Vent Hood
- 7' x 18' & 7' x 29' Walk In Coolers
- 7' x 9' Walk In Freezer
- Ample Parking
- Monument Sign Available Along Memorial Road
- Functional Bar Area

### **LOCATION HIGHLIGHTS**

- Easy Access to Kilpatrick Turnpike
- Close Proximity to Chisholm Creek Development & Quail Springs Mall

|   | TOTAL SF | 9,774 SF on 1.52 Acres |
|---|----------|------------------------|
| & | BUILT    | 2003                   |
|   | ZONED    | C-3                    |