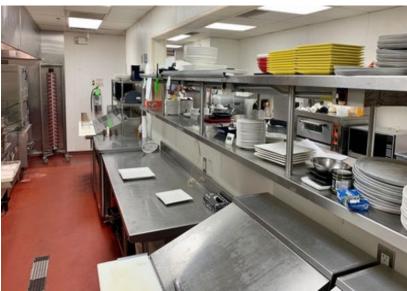

### **PROPERTY HIGHLIGHTS**

- Two Story Restaurant Building
- 26' Vent Hood
- 7' x 18' & 7' x 29' Walk In Coolers
- 7' x 9' Walk In Freezer
- Ample Parking
- Monument Sign Available Along Memorial Road
- Functional Bar Area