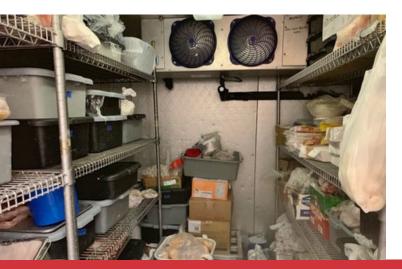

### **PROPERTY HIGHLIGHTS**

- Two Story Restaurant Building
- 26' Vent Hood
- 7' x 18' & 7' x 29' Walk In Coolers
- 7' x 9' Walk In Freezer
- Ample Parking
- Monument Sign Available Along Memorial Road
- Functional Bar Area