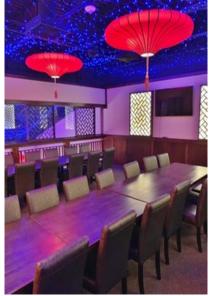

### **PROPERTY HIGHLIGHTS**

- Two Story Restaurant Building
- 26' Vent Hood
- 7' x 18' & 7' x 29' Walk In Coolers
- 7' x 9' Walk In Freezer
- Ample Parking
- Monument Sign Available Along Memorial Road
- Functional Bar Area