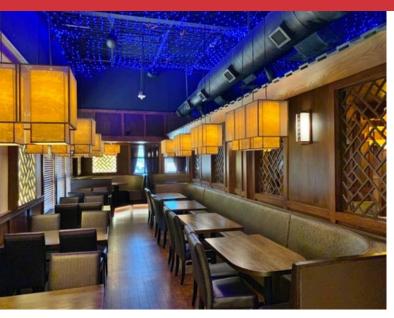

### **PROPERTY HIGHLIGHTS**

- Two Story Restaurant Building
- 26' Vent Hood
- 7' x 18' & 7' x 29' Walk In Coolers
- 7' x 9' Walk In Freezer
- Ample Parking
- Monument Sign Available Along Memorial Road
- Functional Bar Area