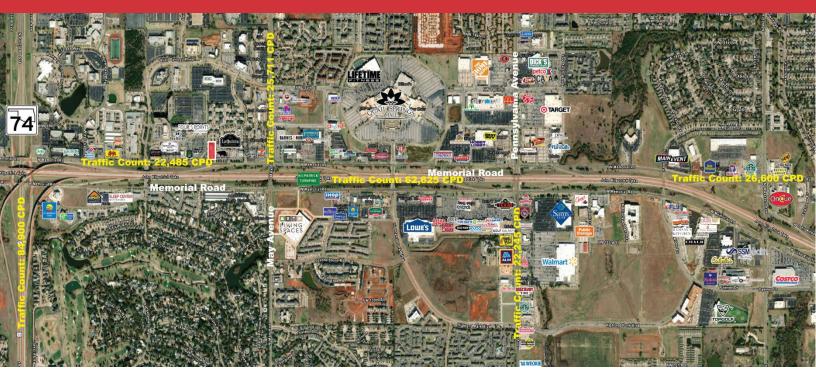

### **LOCATION HIGHLIGHTS**

- Easy Access to Kilpatrick Turnpike
- Close Proximity to Chisholm Creek Development & Quail Springs Mall

|   | TOTAL SF | 9,774 SF on 1.52 Acres |
|---|----------|------------------------|
| & | BUILT    | 2003                   |
|   | ZONED    | C-3                    |