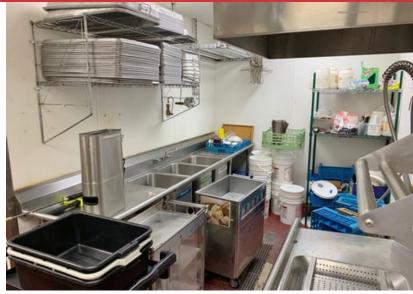

### **PROPERTY HIGHLIGHTS**

- Two Story Restaurant Building
- 26' Vent Hood
- 7' x 18' & 7' x 29' Walk In Coolers
- 7' x 9' Walk In Freezer
- Ample Parking
- Monument Sign Available Along Memorial Road
- Functional Bar Area