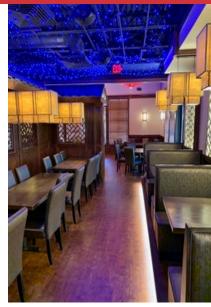

### **PROPERTY HIGHLIGHTS**

- Two Story Restaurant Building
- 26' Vent Hood
- 7' x 18' & 7' x 29' Walk In Coolers
- 7' x 9' Walk In Freezer
- Ample Parking
- Monument Sign Available Along Memorial Road
- Functional Bar Area