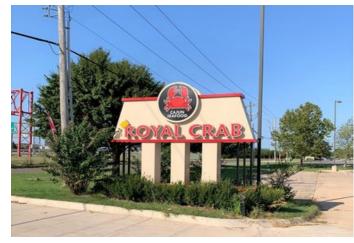

### **PROPERTY HIGHLIGHTS**

- Two Story Restaurant Building
- 26' Vent Hood
- 7' x 18' & 7' x 29' Walk In Coolers
- 7' x 9' Walk In Freezer
- Ample Parking
- Monument Sign Available Along Memorial Road
- Functional Bar Area