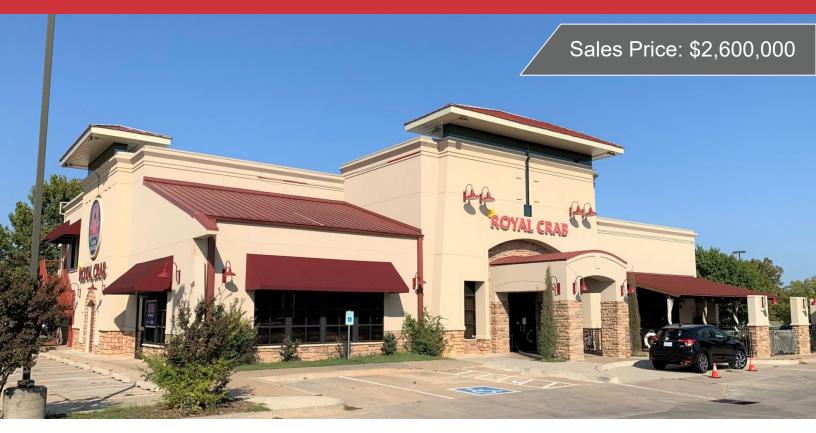

## **Restaurant Building For Sale**

## 3031 W. Memorial Road

Oklahoma City, Oklahoma 73134

### **PROPERTY HIGHLIGHTS**

- Two Story Restaurant Building
- 26' Vent Hood
- 7' x 18' & 7' x 29' Walk In Coolers
- 7' x 9' Walk In Freezer
- Ample Parking
- Monument Sign Available Along Memorial Road
- Functional Bar Area

### **LOCATION HIGHLIGHTS**

- Easy Access to Kilpatrick Turnpike
- Close Proximity to Chisholm Creek Development & Quail Springs Mall

|   | TOTAL SF | 9,774 SF on 1.52 Acres |
|---|----------|------------------------|
| & | BUILT    | 2003                   |
|   | ZONED    | C-3                    |