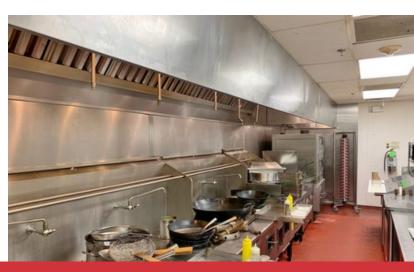

### **PROPERTY HIGHLIGHTS**

- Two Story Restaurant Building
- 26' Vent Hood
- 7' x 18' & 7' x 29' Walk In Coolers
- 7' x 9' Walk In Freezer
- Ample Parking
- Monument Sign Available Along Memorial Road
- Functional Bar Area