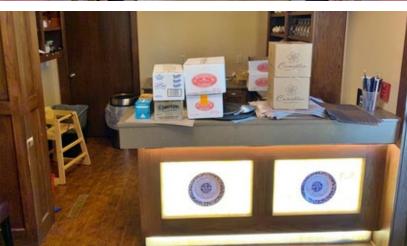

### **PROPERTY HIGHLIGHTS**

- Two Story Restaurant Building
- 26' Vent Hood
- 7' x 18' & 7' x 29' Walk In Coolers
- 7' x 9' Walk In Freezer
- Ample Parking
- Monument Sign Available Along Memorial Road
- Functional Bar Area