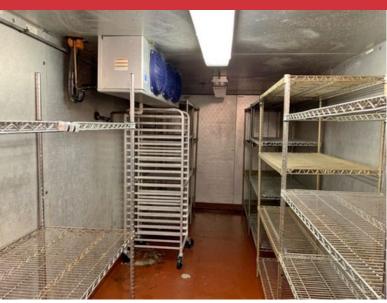

### **PROPERTY HIGHLIGHTS**

- Two Story Restaurant Building
- 26' Vent Hood
- 7' x 18' & 7' x 29' Walk In Coolers
- 7' x 9' Walk In Freezer
- Ample Parking
- Monument Sign Available Along Memorial Road
- Functional Bar Area