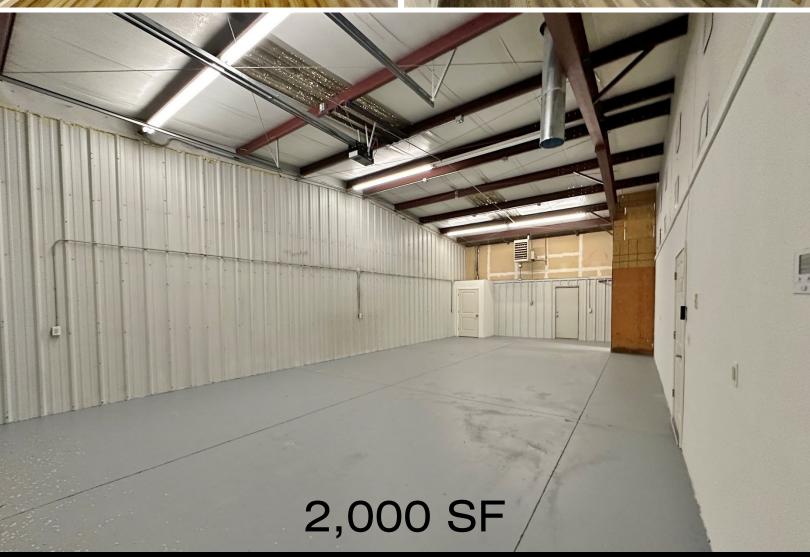

# 3204-3208 S.W. 59<sup>th</sup> STREET OKLAHOMA CITY, OK 73119

Industrial Warehouse For Lease

2,000 SF

\$2,000/Month + NNN

NNN Charges: \$2.10/SF

Zoned: I-2

MIRED

405.840.0600 NAIRED.COM

### 3204 SW 59<sup>TH</sup>, SUITE C HIGHLIGHTS

- 3204 S.W. 59th Street, Suite C: 2,000 SF - \$2,000/Month NNN
- Approx 35%/65% Office to Warehouse Ratio
- Warehouse Space
- (1) Private Office
- Open Area
- Kitchenette
- (1) Restroom
- (1) Grade Level Door (10'W x 12'H)