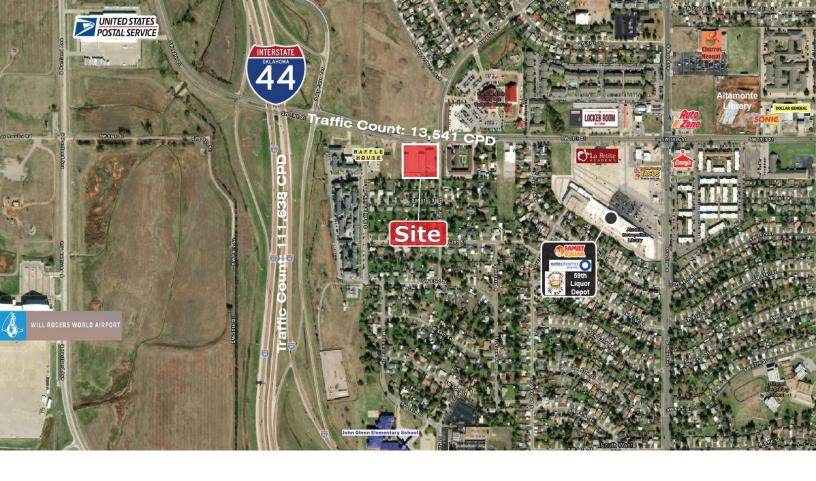

#### LOCATION HIGHLIGHTS

- Very quick access to I-44
- 5 Minute Drive to Will Rogers World Airport
- Located in a Residential Area Excellent for Residential Service Business

405.840.0600 NAIRED.COM

MIRED