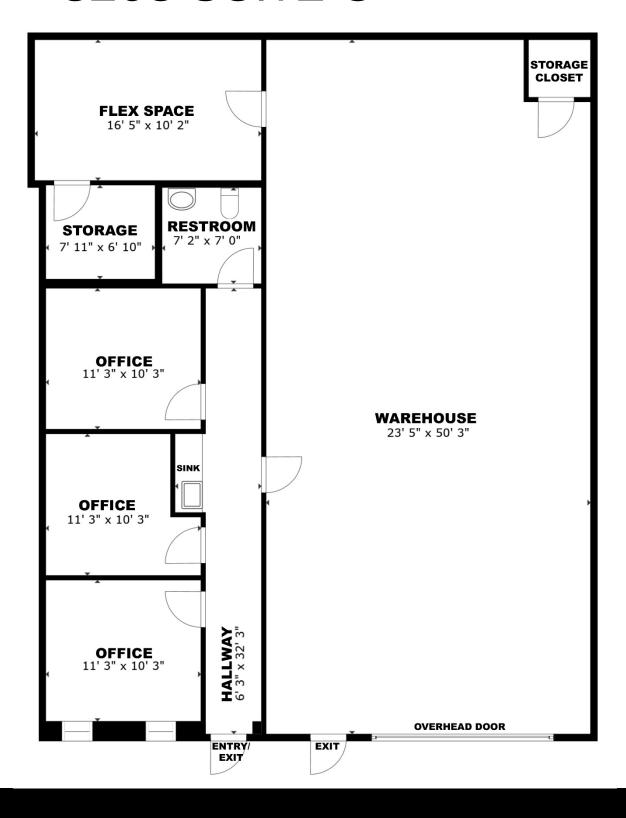

# **3208 SUITE C**

405.840.0600 NAIRED.COM

## 3208 SW 59<sup>TH</sup>, SUITE C HIGHLIGHTS

- 3208 S.W. 59th Street, Suite C: 2,000 SF - \$2,000/Month NNN
- Approx 40%/60% Office to Warehouse Ratio
- (3) Private Offices
- Kitchenette
- (1) Restroom
- (1) Grade Level Door (10'W x 12'H)
- Fully Climate Controlled