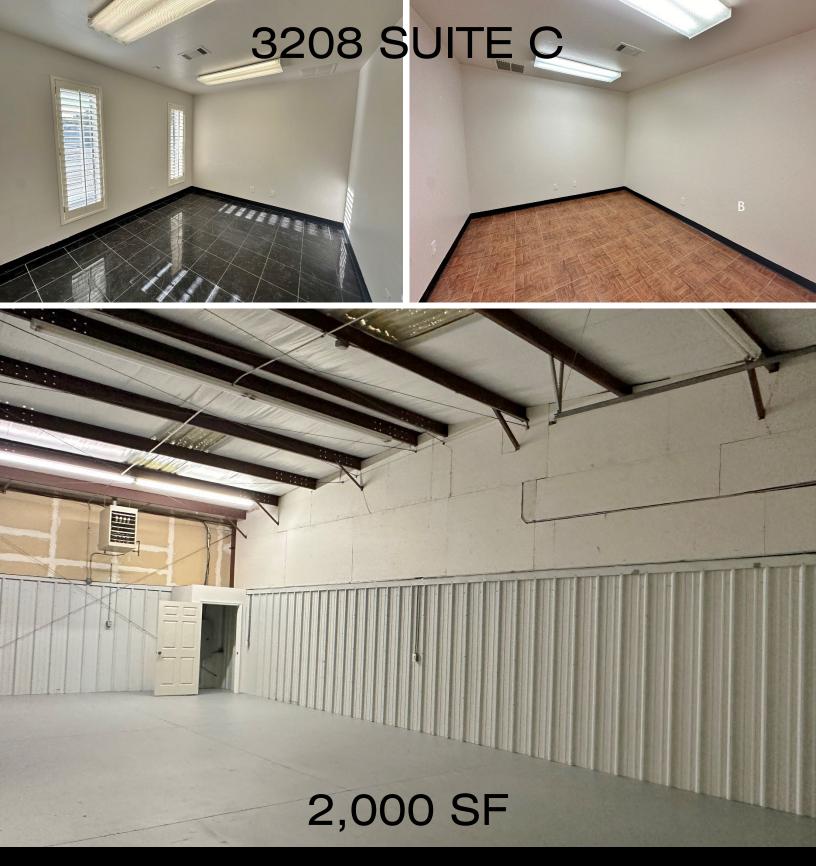

# **3208 SUITE C**

405.840.0600 NAIRED.COM

## 3208 SW 59<sup>TH</sup>, SUITE C HIGHLIGHTS

- 3208 S.W. 59th Street, Suite C: 2,000 SF - \$2,000/Month NNN
- Approx 40%/60% Office to Warehouse Ratio
- (3) Private Offices
- Kitchenette
- (1) Restroom
- (1) Grade Level Door (10'W x 12'H)
- Fully Climate Controlled