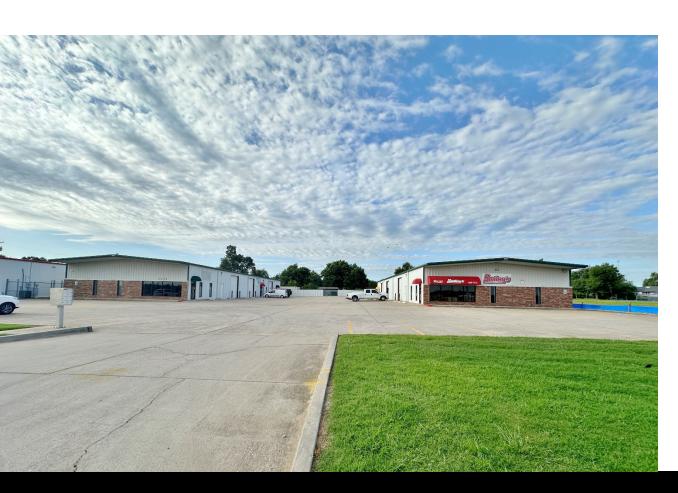

# 3204-3208 S.W. 59<sup>th</sup> STREET OKLAHOMA CITY, OK 73119

Industrial Warehouse For Lease

2,000 SF

\$2,000/Month + NNN

NNN Charges: \$2.10/SF

Zoned: I-2

MIRED

405.840.0600 NAIRED.COM

### 3204 SW 59<sup>TH</sup>, SUITE C HIGHLIGHTS

- 3204 S.W. 59th Street, Suite C: 2,000 SF - \$2,000/Month NNN
- Approx 35%/65% Office to Warehouse Ratio
- Warehouse Space
- (1) Private Office
- Open Area
- Kitchenette
- (1) Restroom
- (1) Grade Level Door (10'W x 12'H)