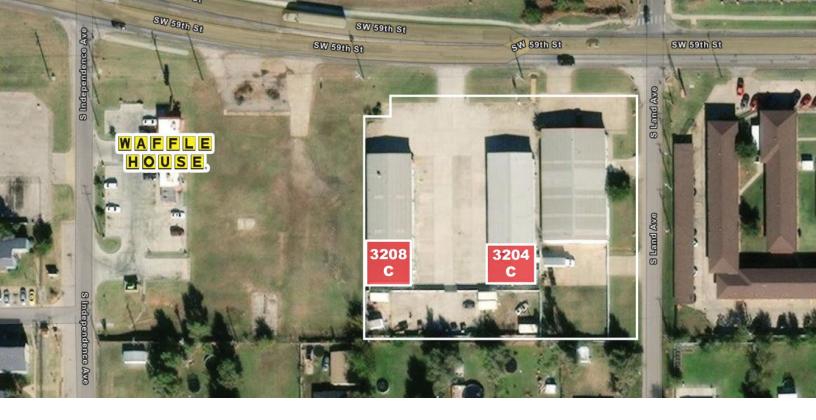

### 3204 SW 59<sup>TH</sup>, SUITE C HIGHLIGHTS

- 3204 S.W. 59th Street, Suite C: 2,000 SF - \$2,000/Month NNN
- Approx 35%/65% Office to Warehouse Ratio
- Warehouse Space
- (1) Private Office
- Open Area
- Kitchenette
- (1) Restroom
- (1) Grade Level Door (10'W x 12'H)

## 3208 SW 59<sup>TH</sup>, SUITE C HIGHLIGHTS

- 3208 S.W. 59th Street, Suite C: 2,000 SF - \$2,000/Month NNN
- Approx 40%/60% Office to Warehouse Ratio
- (3) Private Offices
- Kitchenette
- (1) Restroom
- (1) Grade Level Door (10'W x 12'H)
- Fully Climate Controlled