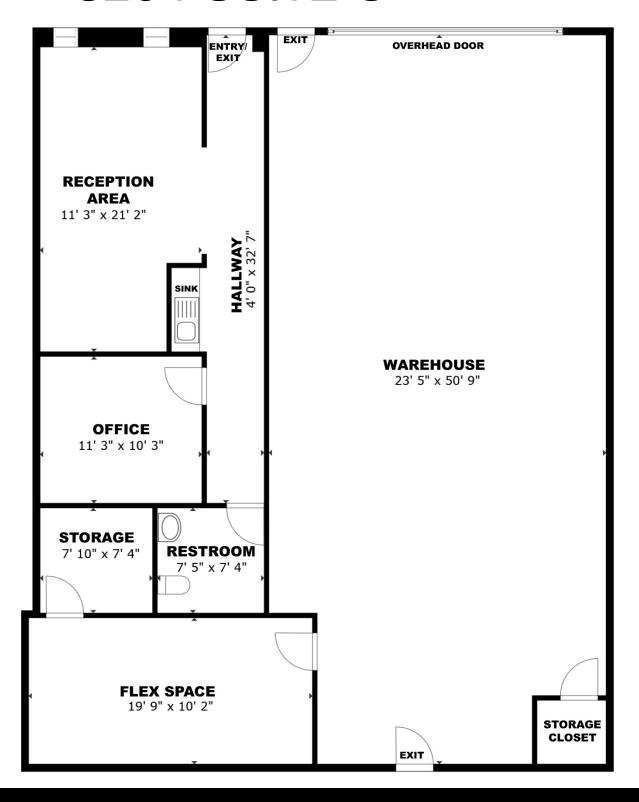

# **3204 SUITE C**

405.840.0600 NAIRED.COM

MIRED

405.840.0600 NAIRED.COM

### 3204 SW 59<sup>TH</sup>, SUITE C HIGHLIGHTS

- 3204 S.W. 59th Street, Suite C: 2,000 SF - \$2,000/Month NNN
- Approx 35%/65% Office to Warehouse Ratio
- Warehouse Space
- (1) Private Office
- Open Area
- Kitchenette
- (1) Restroom
- (1) Grade Level Door (10'W x 12'H)