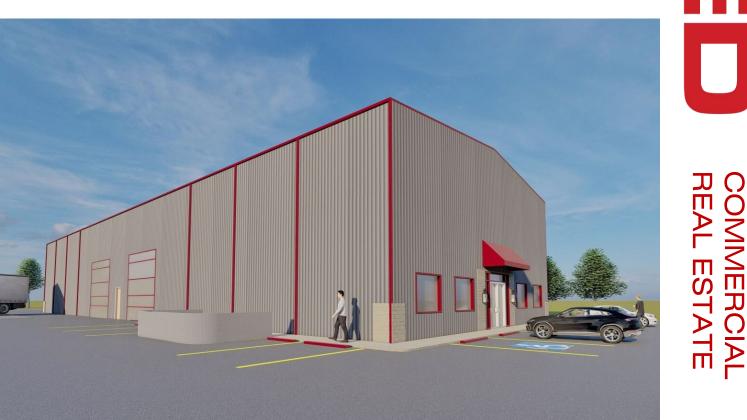

## 3224 SW 59<sup>TH</sup> STREET OKLAHOMA CITY, OK 73119

18' Clear Ceiling Height Industrial Warehouse For Sale or Lease 7,800 SF on 0.65 Acres MOL \$975,000 \$14.50/SF/YR/NNN

**COMING SPRING 2025** 

#### PROPERTY HIGHLIGHTS

- 7,800 SF Clear Span-New Building
- 18' Clear Ceiling Height
- Includes 948 SF Office
- Excellent Logistical Location
- Coming Spring 2025
- Crane Ready
- 400 Amp Power
- Zoned: I-2