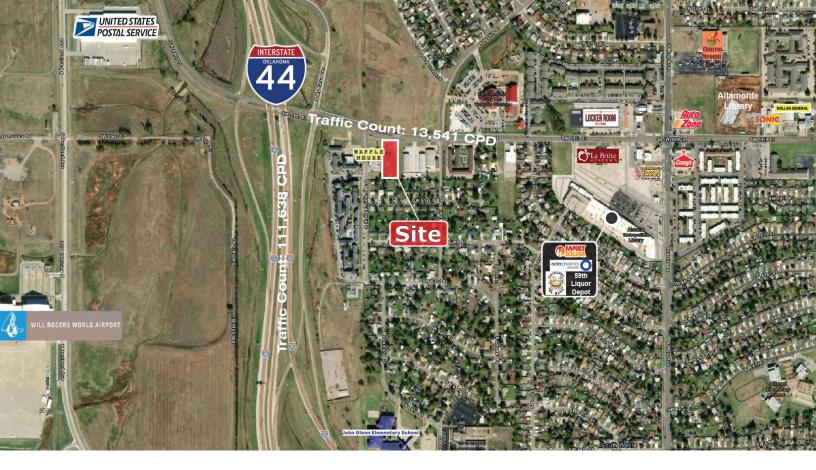

#### LOCATION HIGHLIGHTS

- Close to I-44 & I-240
- High Traffic & Visibility on Busy S.W. 59th Street
- Close to Amazon, FedEx & Will Rogers World Airport
- Ideal for Support or Last-Mile Distribution