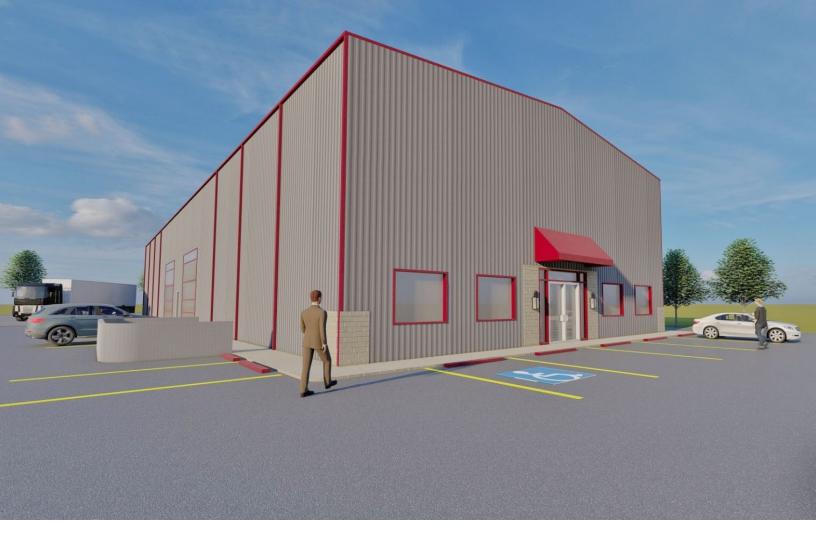

## 3224 SW 59<sup>TH</sup> STREET OKLAHOMA CITY, OK 73119

18' Clear Ceiling Height Industrial Warehouse For Sale or Lease 7,800 SF on 0.65 Acres MOL \$975,000 \$14.50/SF/YR/NNN

**COMING SPRING 2025** 

#### PROPERTY HIGHLIGHTS

- 7,800 SF Clear Span-New Building
- 18' Clear Ceiling Height
- Includes 948 SF Office
- Excellent Logistical Location
- Coming Spring 2025
- Crane Ready
- 400 Amp Power
- Zoned: I-2