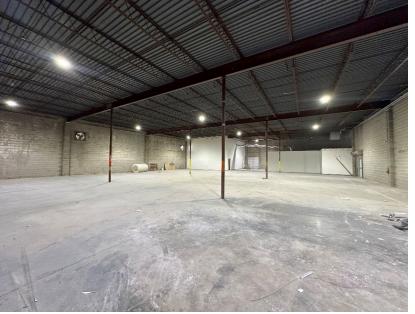

## PROPERTY HIGHLIGHTS

- 50% Leased to Strong National Tenant
- (2) Dock High Doors (8' x 8')
- 32' x 30' Column Spacing
- 1,250 SF Office
- · 18'-20' Clear Height
- LED Lighting
- · Heated Warehouse
- (2) ADA Restrooms
- Zoned: I-2
- Great Income Producing Property for an Owner-User or Investor