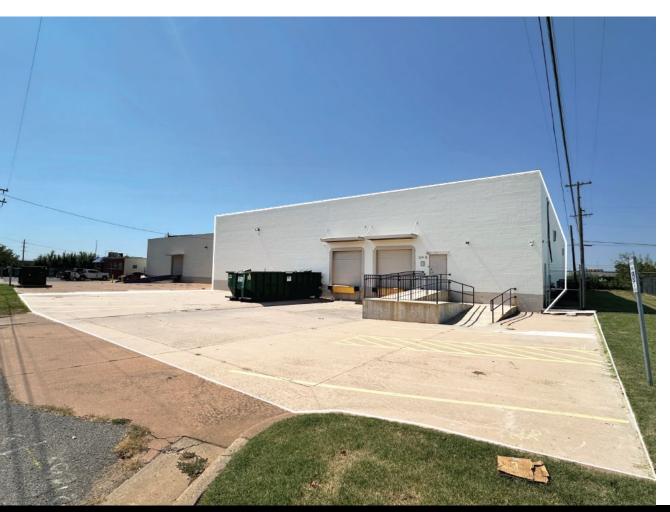

## 329 S. BLACKWELDER AVENUE OKLAHOMA CITY, OK 73108

Industrial Building For Sale or Lease

21,440 Total SF

11,440 SF Available For Lease

\$1,975,000

\$6.75/SF/YR/NNN

REAL ESTATE

MIRED

## PROPERTY HIGHLIGHTS

- 50% Leased to Strong National Tenant
- (2) Dock High Doors (8' x 8')
- 32' x 30' Column Spacing
- 1,250 SF Office
- · 18'-20' Clear Height
- LED Lighting
- · Heated Warehouse
- (2) ADA Restrooms
- Zoned: I-2
- Great Income Producing Property for an Owner-User or Investor