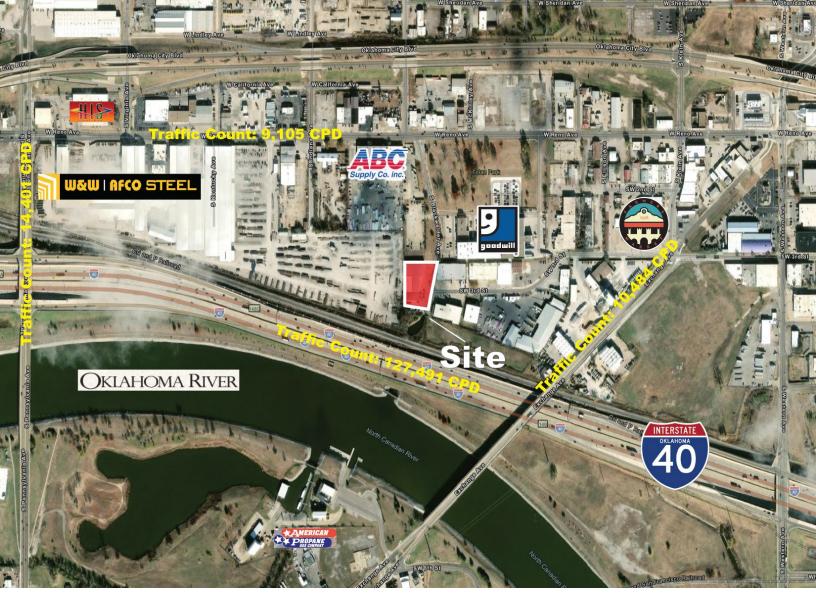

## LOCATION HIGHLIGHTS

- Very Quick Access to I-40
- 1 Mile West of Scissortail Park in Downtown OKC
- 10 Minute Drive to Will Rogers International Airport

405.840.0600 NAIRED.COM

AMIR SHAMS 405.313.0333 AMIR@NAIRED.COM ZAC MCQUEEN 405.476.9199 ZAC@NAIRED.COM