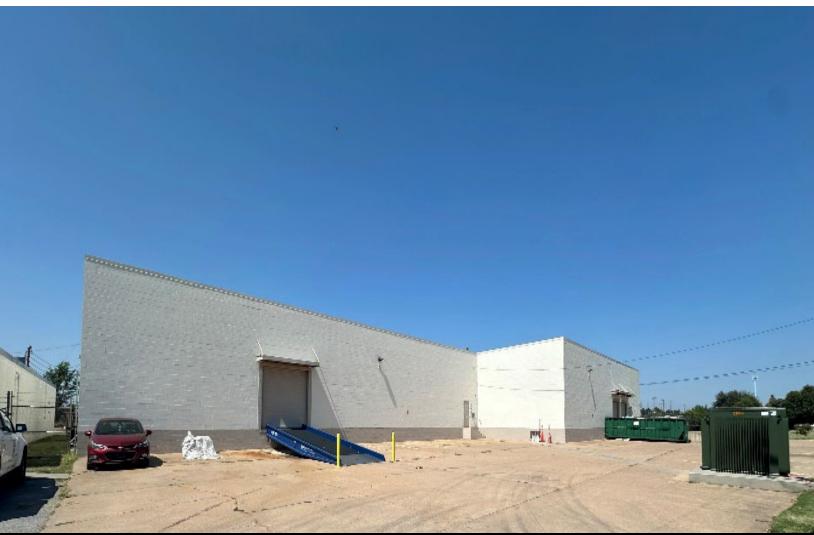

## PROPERTY HIGHLIGHTS

- 50% Leased to Strong National Tenant
- (2) Dock High Doors (8' x 8')
- 32' x 30' Column Spacing
- 1,250 SF Office
- · 18'-20' Clear Height
- LED Lighting
- · Heated Warehouse
- (2) ADA Restrooms
- Zoned: I-2
- Great Income Producing Property for an Owner-User or Investor

## LOCATION HIGHLIGHTS

- Very Quick Access to I-40
- 1 Mile West of Scissortail Park in Downtown OKC
- 10 Minute Drive to Will Rogers International Airport

405.840.0600 NAIRED.COM

AMIR SHAMS 405.313.0333 AMIR@NAIRED.COM ZAC MCQUEEN 405.476.9199 ZAC@NAIRED.COM