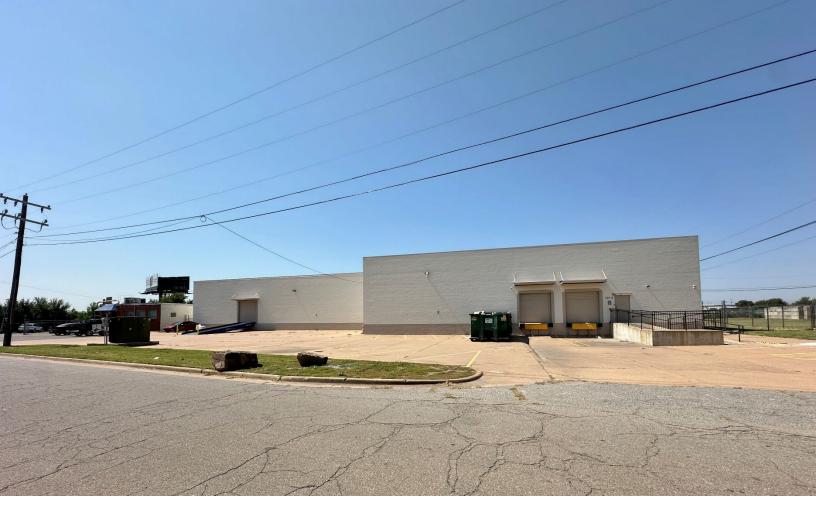

## 329 S. BLACKWELDER AVENUE OKLAHOMA CITY, OK 73108

Industrial Building For Sale or Lease

21,440 Total SF

11,440 SF Available For Lease

\$1,975,000

\$6.75/SF/YR/NNN

REAL ESTATE

MIRED

## PROPERTY HIGHLIGHTS

- 50% Leased to Strong National Tenant
- (2) Dock High Doors (8' x 8')
- 32' x 30' Column Spacing
- 1,250 SF Office
- · 18'-20' Clear Height
- LED Lighting
- · Heated Warehouse
- (2) ADA Restrooms
- Zoned: I-2
- Great Income Producing Property for an Owner-User or Investor