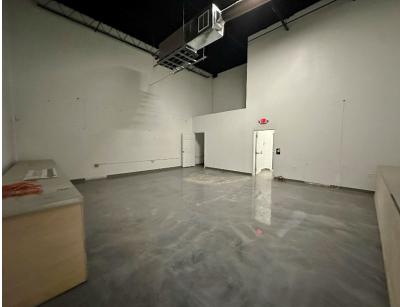

## PROPERTY HIGHLIGHTS

- 50% Leased to Strong National Tenant
- (2) Dock High Doors (8' x 8')
- 32' x 30' Column Spacing
- 1,250 SF Office
- · 18'-20' Clear Height
- LED Lighting
- · Heated Warehouse
- (2) ADA Restrooms
- Zoned: I-2
- Great Income Producing Property for an Owner-User or Investor