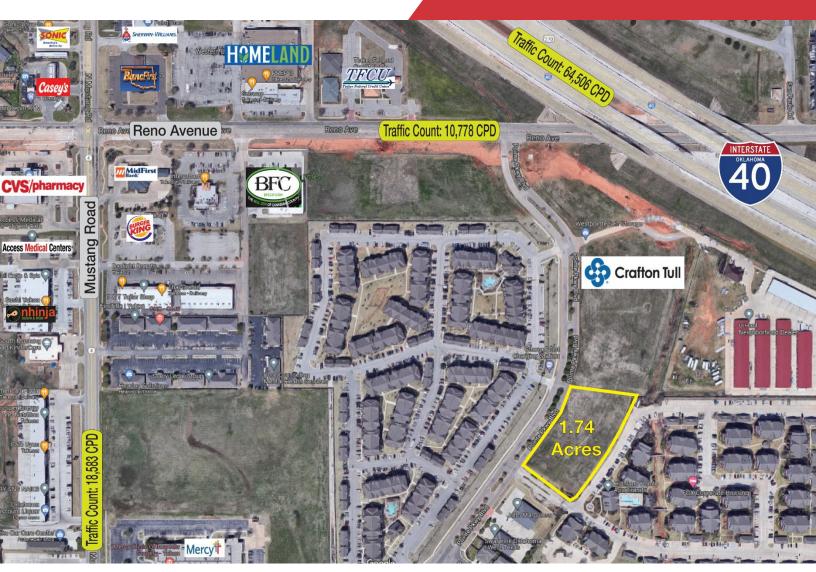

**Commercial Land For Sale** 

Sales Price: \$454,766.40 (\$6.00/SF)

# **330 Pointe Parkway Boulevard**

Yukon, Oklahoma 73099

## **PROPERTY HIGHLIGHTS**

- 1.74 Acres MOL
- Frontage: 300' MOL on Pointe Parkway Boulevard
- I-40 Visibility

NO WARRANTY OR REPRESENTATION, EXPRESS OR IMPLIED, IS MADE AS TO THE ACCURACY OF THE INFORMATION CONTAINED HEREIN, AND THE SAME IS SUBMITTED SUBJECT TO ERRORS, OMISSIONS, CHANGE OF PRICE, RENTAL OR OTHER CONDITIONS PRIOR SALE, LEASE OR FINANCING, OR WITHDRAWAL WITHOUT NOTICE, AND OF ANY SPECIAL LISTING CONDITIONS IMPOSED BY OUR PRINCIPALS NO WARRANTIES OR REPRESENTATIONS ARE MADE AS TO THE CONDITION OF THE PROPERTY OR ANY HAZARDS CONTAINED THEREIN ARE ANY TO BE IMPLIED.

### **Commercial Land For Sale** 330 Pointe Parkway Boulevard