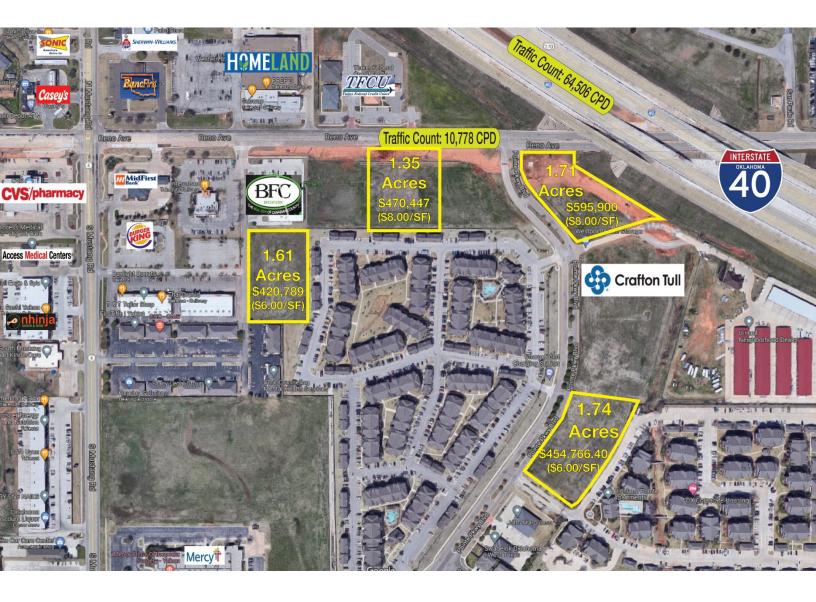

# MULTIPLE LOTS AVAILABLE NEAR RENO AVENUE & MUSTANG ROAD 1.35 Acres-1.74 Acres

NO WARRANTY OR REPRESENTATION, EXPRESS OR IMPLIED, IS MADE AS TO THE ACCURACY OF THE INFORMATION CONTAINED HEREIN, AND THE SAME IS SUBMITTED SUBJECT TO ERRORS, OMISSIONS, CHANGE OF PRICE, RENTAL OR OTHER CONDITIONS, PRIOR SALE, LEASE OR FINANCING, OR WITHDRAWAL WITHOUT NOTICE, AND OF ANY SPECIAL LISTING CONDITIONS IMPOSED BY OUR PRINCIPALS NO WARRANTIES OR REPRESENTATIONS ARE MADE AS TO THE CONDITION OF THE PROPERTY OR ANY HAZARDS CONTAINED THEREIN ARE ANY TO BE IMPLIED.