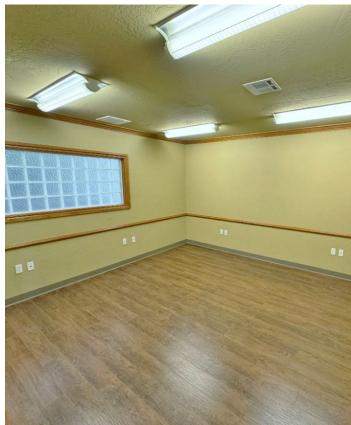

### 2nd FLOOR HIGHLIGHTS

Second Floor: (Available)

Suite 201: 1,800 SFSuite 202: 1,800 SF

- · Can Be Combined for 3,600 SF
- (8) Large Private Offices
- Wood Floors Throughout
- (4) Offices contain Built in Work Stations
- Natural Light
- Large Break Room Full Kitchen
- 2 ADA Compliant Restrooms