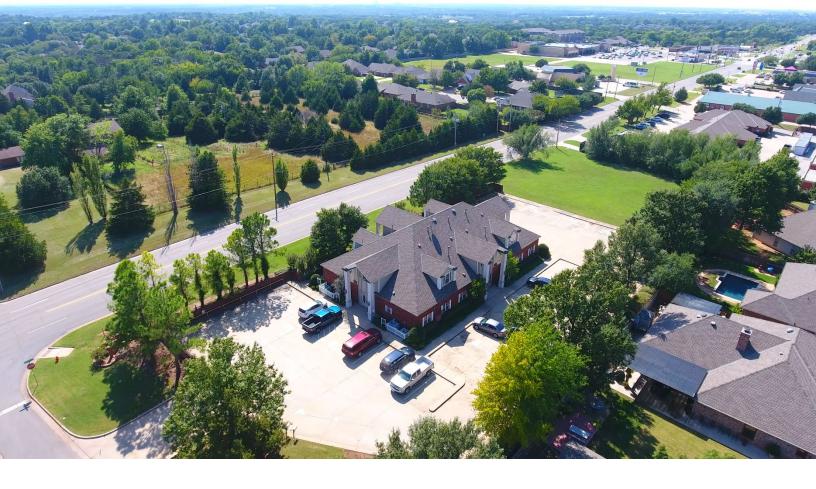

### LOCATION HIGHLIGHTS

- Easy Access to Major Highways: I-35, Broadway Extension, Kilpatrick Turnpike
- 1 Mile from Oklahoma Christian University
- Desirable Southeast Edmond Location

405.840.0600 NAIRED.COM