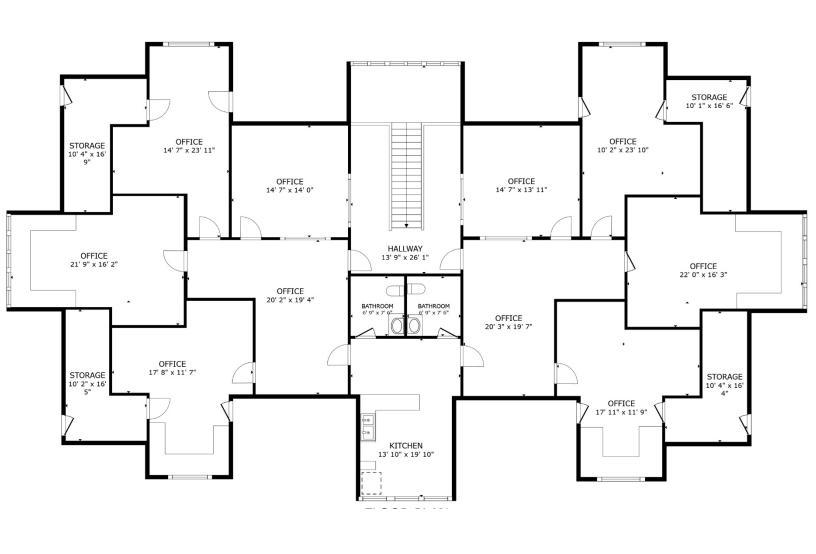

### 2nd FLOOR HIGHLIGHTS

Second Floor: (Available)

Suite 201: 1,800 SFSuite 202: 1,800 SF

- · Can Be Combined for 3,600 SF
- (8) Large Private Offices
- Wood Floors Throughout
- (4) Offices contain Built in Work Stations
- Natural Light
- Large Break Room Full Kitchen
- 2 ADA Compliant Restrooms

## 2nd FLOOR

405.840.0600 NAIRED.COM

MATTHEW PIERCE 405.203.3636 MATT@NAIRED.COM