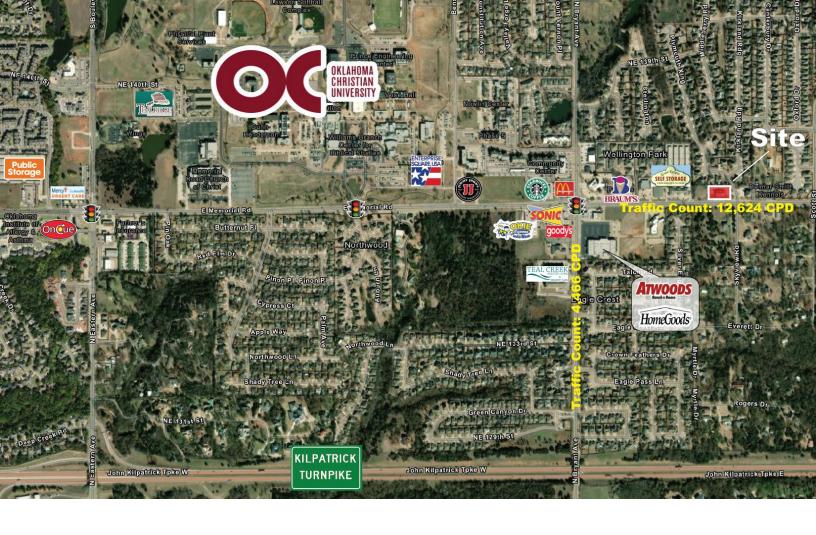

### LOCATION HIGHLIGHTS

- Easy Access to Major Highways: I-35, Broadway Extension, Kilpatrick Turnpike
- 1 Mile from Oklahoma Christian University
- Desirable Southeast Edmond Location

405.840.0600 NAIRED.COM