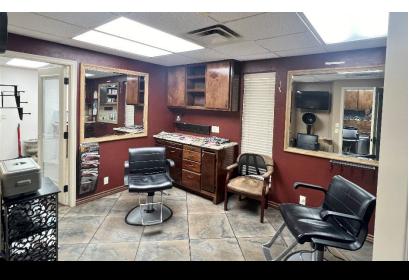

## EDGEWATER OFFICE PARK 3801 N.W. 63<sup>RD</sup> STREET, BUILDINGS 2 & 3 OKLAHOMA CITY, OK 73116

Office Space For Lease

\$10.00-\$13.00/RSF/YR Full Service

Suite 132: Salon Space: 2,954 rSF MOL @ \$13.00/RSF