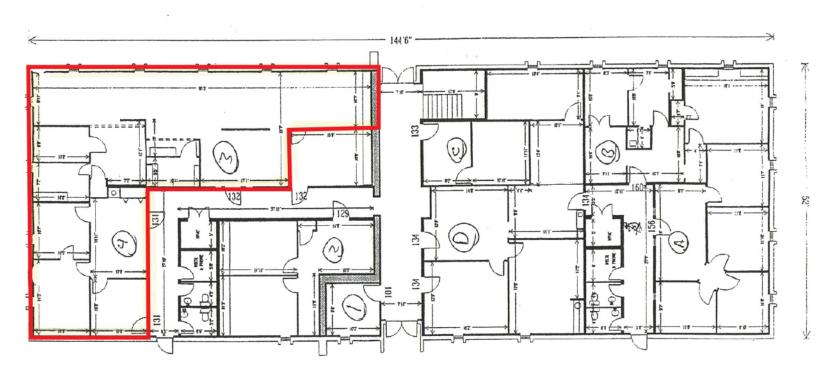

## EDGEWATER OFFICE PARK 3801 N.W. 63<sup>RD</sup> STREET, BUILDINGS 2 & 3 OKLAHOMA CITY, OK 73116

Office Space For Lease

\$10.00-\$13.00/RSF/YR Full Service

Suite 132: Salon Space: 2,954 rSF MOL @ \$13.00/RSF

### Edgewater Office Park Units 2 and 3 3801 NW 63rd

Ground Floor