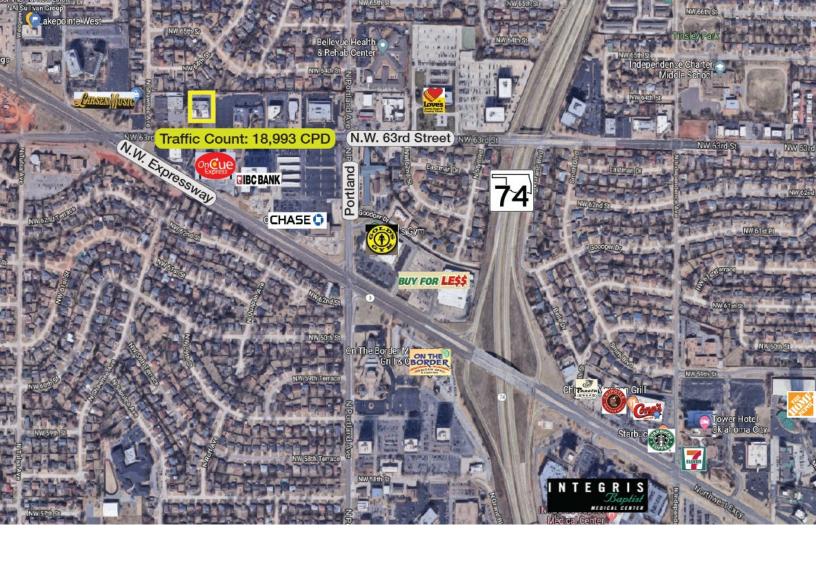

#### LOCATION HIGHLIGHTS

- Located on N.W. 63rd Street with Easy Access to N.W. Expressway Only 2 Blocks East
- · Hefner Parkway just 3 Blocks West

405.840.0600 NAIRED.COM