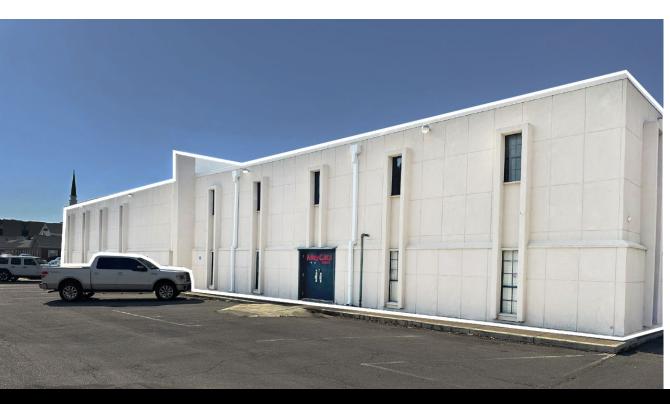

## EDGEWATER OFFICE PARK 3801 N.W. 63<sup>RD</sup> STREET, BUILDINGS 2 & 3 OKLAHOMA CITY, OK 73116

Office Space For Lease

\$10.00-\$13.00/RSF/YR Full Service

Suite 132: Salon Space: 2,954 rSF MOL @ \$13.00/RSF