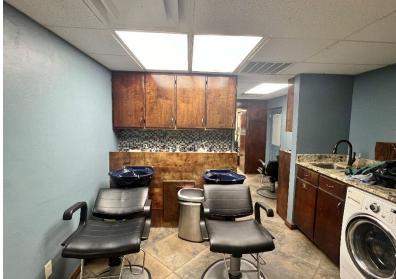

## EDGEWATER OFFICE PARK 3801 N.W. 63<sup>RD</sup> STREET, BUILDINGS 2 & 3 OKLAHOMA CITY, OK 73116

Office Space For Lease

\$10.00-\$13.00/RSF/YR Full Service

Suite 132: Salon Space: 2,954 rSF MOL @ \$13.00/RSF