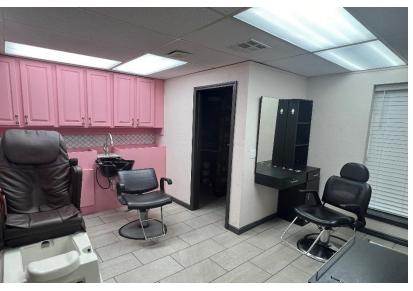

## EDGEWATER OFFICE PARK 3801 N.W. 63<sup>RD</sup> STREET, BUILDINGS 2 & 3 OKLAHOMA CITY, OK 73116

Office Space For Lease

\$10.00-\$13.00/RSF/YR Full Service

Suite 132: Salon Space: 2,954 rSF MOL @ \$13.00/RSF

with Equipment Suite 227: 532 RSF Suite 229: 1,580 RSF Suite 238: 346 RSF

REAL ESTATE

MIRED

405.840.0600 NAIRED.COM