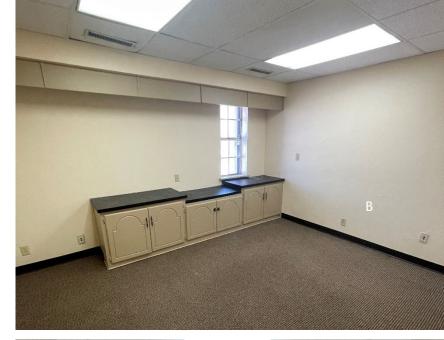

## EDGEWATER OFFICE PARK 3801 N.W. 63<sup>RD</sup> STREET, BUILDINGS 2 & 3 OKLAHOMA CITY, OK 73116

Office Space For Lease

\$10.00-\$13.00/RSF/YR Full Service

Suite 132: Salon Space: 2,954 rSF MOL @ \$13.00/RSF

with Equipment Suite 227: 532 RSF Suite 229: 1,580 RSF Suite 238: 346 RSF

REAL ESTATE

MIRED

405.840.0600 NAIRED.COM