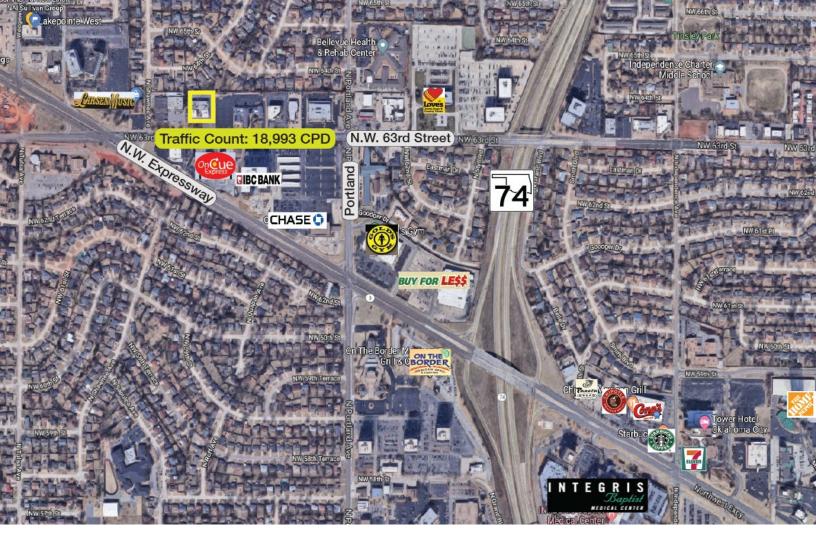

## PROPERTY HIGHLIGHTS

- Convenient Address along N.W. 63rd Street
- Ample Parking (Ratio: 4.88/1,000 SF)
- Common Areas Recently Updated
- Exterior Recently Painted
- 1/2 Mile to N.W. Expressway & Lake Hefner Parkway
- Many Restaurants and Retailers Close By
- Built in 1977
- Zoned: C-3

### DEMOGRAPHICS

|                          | 1 MILE   | 3 MILE   | 5 MILE   |
|--------------------------|----------|----------|----------|
| POPULATION               | 9,859    | 90,362   | 253,146  |
| AVERAGE HOUSEHOLD INCOME | \$56,666 | \$50,733 | \$48,388 |
| TOTAL HOUSEHOLDS         | 4,614    | 40,387   | 110,713  |