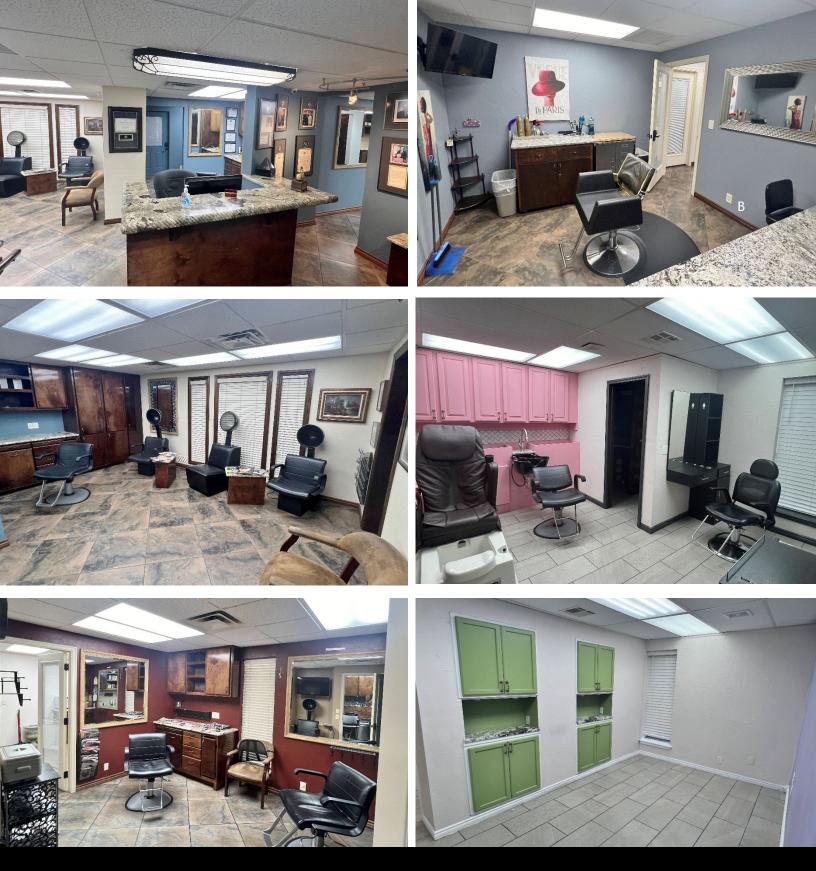

### EXECUTIVE SUMMARY

We are offering for sale the property known as Edgewater Office Park, 3801 N.W. 63rd Street, in the northwest Oklahoma City submarket.

This property is a part of a 3-unit complex and has a 14,976 square feet on two levels. The lot size is approximately 2 acres, and there is cross parking and cross access with the other two properties, including a condo association agreement. There is ample parking here.

## PROPERTY HIGHLIGHTS

- Convenient Address along N.W. 63rd Street
- Ample Parking (Ratio: 4.88/1,000 SF)
- Common Areas Recently Updated
- Exterior Recently Painted
- 1/2 Mile to N.W. Expressway & Lake Hefner Parkway
- Many Restaurants and Retailers Close By
- Built in 1977
- Zoned: C-3