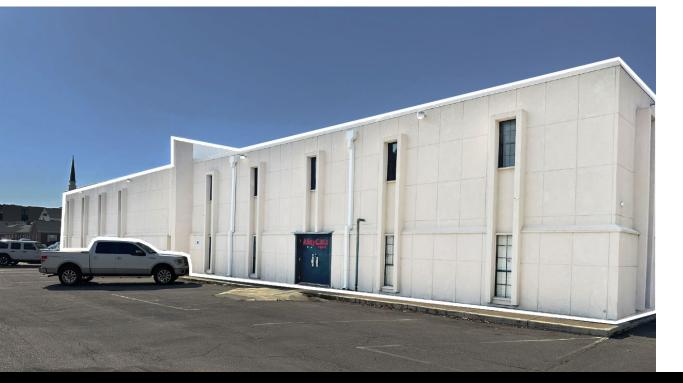

EDGEWATER OFFICE PARK 3801 N.W. 63<sup>RD</sup> STREET, BUILDINGS 2 & 3 OKLAHOMA CITY, OK 73116

Office Buildings For Sale

\$1,450,000

14,976 RSF

### EXECUTIVE SUMMARY

We are offering for sale the property known as Edgewater Office Park, 3801 N.W. 63rd Street, in the northwest Oklahoma City submarket.

This property is a part of a 3-unit complex and has a 14,976 square feet on two levels. The lot size is approximately 2 acres, and there is cross parking and cross access with the other two properties, including a condo association agreement. There is ample parking here.

## PROPERTY HIGHLIGHTS

- Convenient Address along N.W. 63rd Street
- Ample Parking (Ratio: 4.88/1,000 SF)
- Common Areas Recently Updated
- Exterior Recently Painted
- 1/2 Mile to N.W. Expressway & Lake Hefner Parkway
- Many Restaurants and Retailers Close By
- Built in 1977
- Zoned: C-3