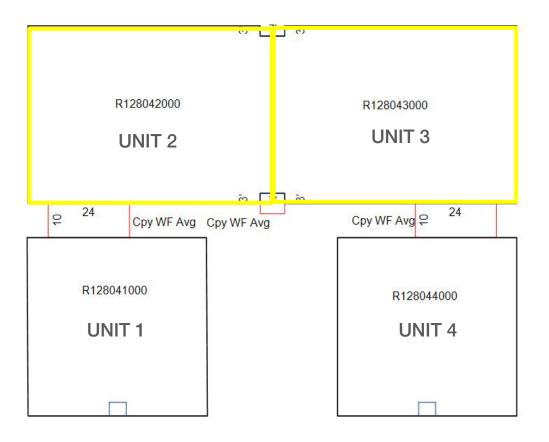

### EXECUTIVE SUMMARY

We are offering for sale the property known as Edgewater Office Park, 3801 N.W. 63rd Street, in the northwest Oklahoma City submarket.

This property is a part of a 3-unit complex and has a 14,976 square feet on two levels. The lot size is approximately 2 acres, and there is cross parking and cross access with the other two properties, including a condo association agreement. There is ample parking here.