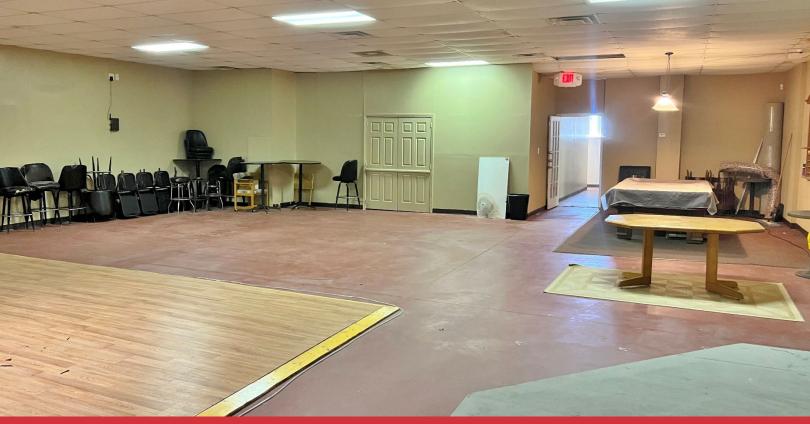

# NAI Sullivan Group

- 3841: 3,910 SF Available or Can Be Divided (\$3,000/Month/NNN)
- Open Climate Controlled Event Space
- Open Flex Space Area
- Fenced Yard
- Heated Warehouse
- 11' x 10' Grade Door
- 1,698 SF of Event Space
- 1,875 SF of Warehouse Space