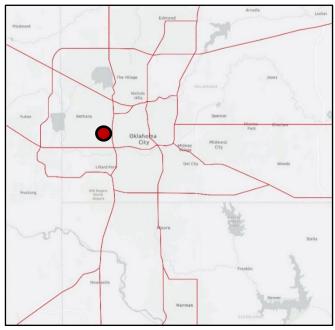

#### **LOCATION HIGHLIGHTS**

Right off N. Portland Avenue and 10<sup>th</sup>

Easy Access Parking

Close to OKC Fairgrounds

| TOTAL SF | 9,467 SF on 0.30 Acres MOL |
|----------|----------------------------|
| BUILT    | 1946                       |
| ZONED    | C-4                        |