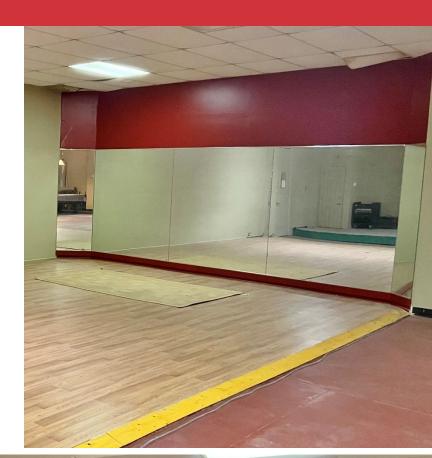

# NAI Sullivan Group

- 3841: 3,910 SF Available or Can Be Divided (\$3,000/Month/NNN)
- Open Climate Controlled Event Space
- Open Flex Space Area
- Fenced Yard
- Heated Warehouse
- 11' x 10' Grade Door
- 1,698 SF of Event Space
- 1,875 SF of Warehouse Space