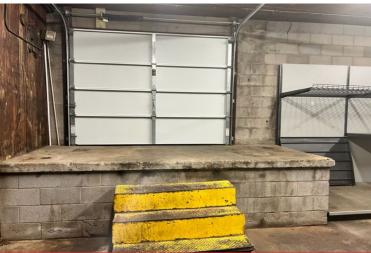

# NAI Sullivan Group

- 3841: 3,910 SF Available or Can Be Divided (\$3,000/Month/NNN)
- Open Climate Controlled Event Space
- Open Flex Space Area
- Fenced Yard
- Heated Warehouse
- 11' x 10' Grade Door
- 1,698 SF of Event Space
- 1,875 SF of Warehouse Space