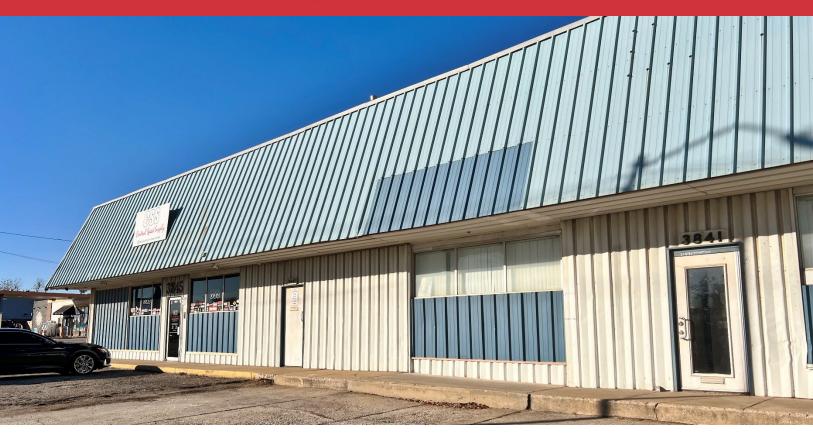

### 3841-3845 N.W. 10th Street

Oklahoma City, Oklahoma 73107

#### **PROPERTY HIGHLIGHTS**

• 3841: 3,910 SF (\$3,000/Month/NNN)

• 3845: 2,473 SF (\$2,500/Month/NNN)

#### **LOCATION HIGHLIGHTS**

Right off N. Portland Avenue and 10<sup>th</sup>

Easy Access Parking

Close to OKC Fairgrounds

| TOTAL SF | 9,467 SF on 0.30 Acres MOL |
|----------|----------------------------|
| BUILT    | 1946                       |
| ZONED    | C-4                        |