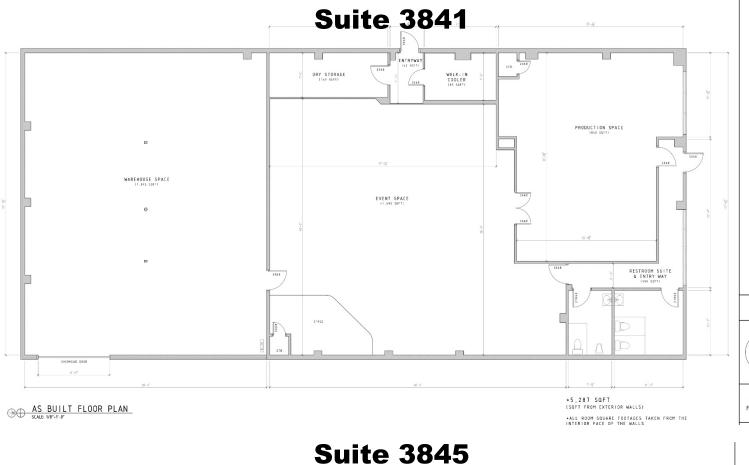

# NAI Sullivan Group

- 3841: 3,910 SF Available or Can Be Divided (\$3,000/Month/NNN)
- Open Climate Controlled Event Space
- Open Flex Space Area
- Fenced Yard
- Heated Warehouse
- 11' x 10' Grade Door
- 1,698 SF of Event Space
- 1,875 SF of Warehouse Space