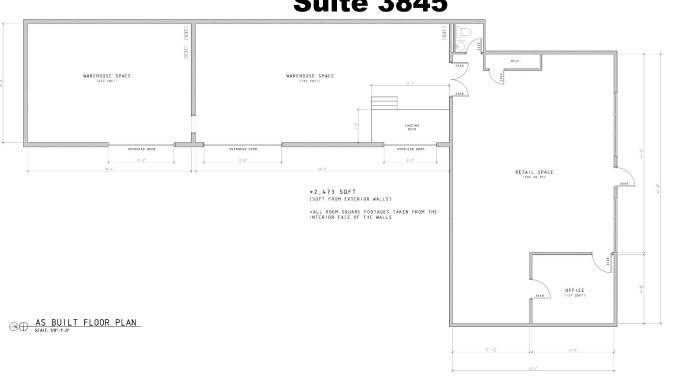

## NAI Sullivan Group

- 3845: 2,473 SF Available or (\$2,500/Month/NNN)
- Loading Dock
- 3 Overhead Doors (8', 10' & 12')
- Retail, Office & Warehouse Space
- Fenced Yard

Amir Shams +1 405 313 0333 amir@naisullivangroup.com Abbey Sullivan +1 405 863 7590 abbey@naisullivangroup.com +1 405 840 0600 OFFICE