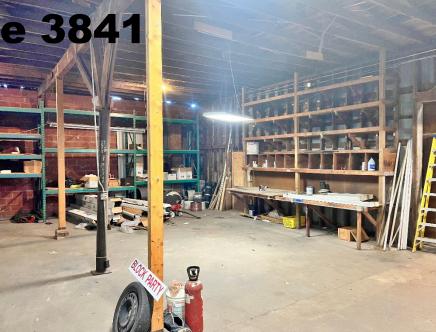

# NAI Sullivan Group

- 3841: 3,910 SF Available or Can Be Divided (\$3,000/Month/NNN)
- Open Climate Controlled Event Space
- Open Flex Space Area
- Fenced Yard
- Heated Warehouse
- 11' x 10' Grade Door
- 1,698 SF of Event Space
- 1,875 SF of Warehouse Space