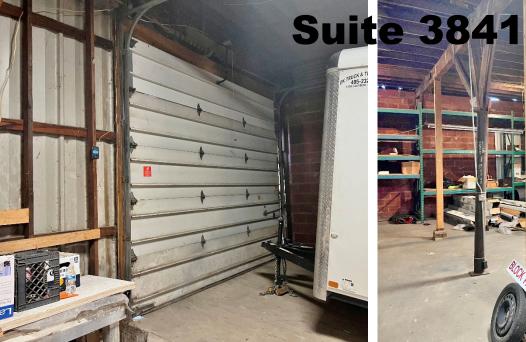

# NAI Sullivan Group

- 3841: 3,910 SF Available or Can Be Divided (\$3,000/Month/NNN)
- Open Climate Controlled Event Space
- Open Flex Space Area
- Fenced Yard
- Heated Warehouse
- 11' x 10' Grade Door
- 1,698 SF of Event Space
- 1,875 SF of Warehouse Space