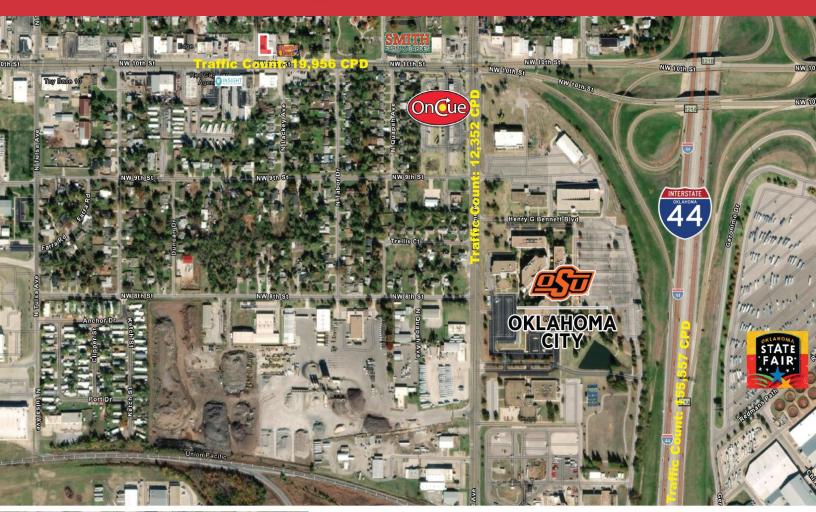

#### **LOCATION HIGHLIGHTS**

Right off N. Portland Avenue and 10<sup>th</sup>

Easy Access Parking

Close to OKC Fairgrounds

| TOTAL SF | 9,467 SF on 0.30 Acres MOL |
|----------|----------------------------|
| BUILT    | 1946                       |
| ZONED    | C-4                        |