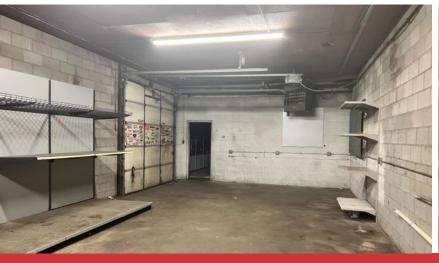

# NAI Sullivan Group

- 3841: 3,910 SF Available or Can Be Divided (\$3,000/Month/NNN)
- Open Climate Controlled Event Space
- Open Flex Space Area
- Fenced Yard
- Heated Warehouse
- 11' x 10' Grade Door
- 1,698 SF of Event Space
- 1,875 SF of Warehouse Space