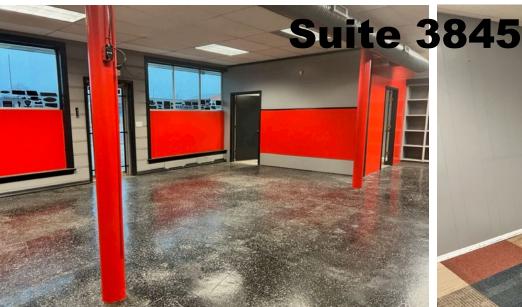

## NAI Sullivan Group

- 3845: 2,473 SF Available or (\$2,500/Month/NNN)
- Loading Dock
- 3 Overhead Doors (8', 10' & 12')
- Retail, Office & Warehouse Space
- Fenced Yard

Amir Shams +1 405 313 0333 amir@naisullivangroup.com Abbey Sullivan +1 405 863 7590 abbey@naisullivangroup.com +1 405 840 0600 OFFICE