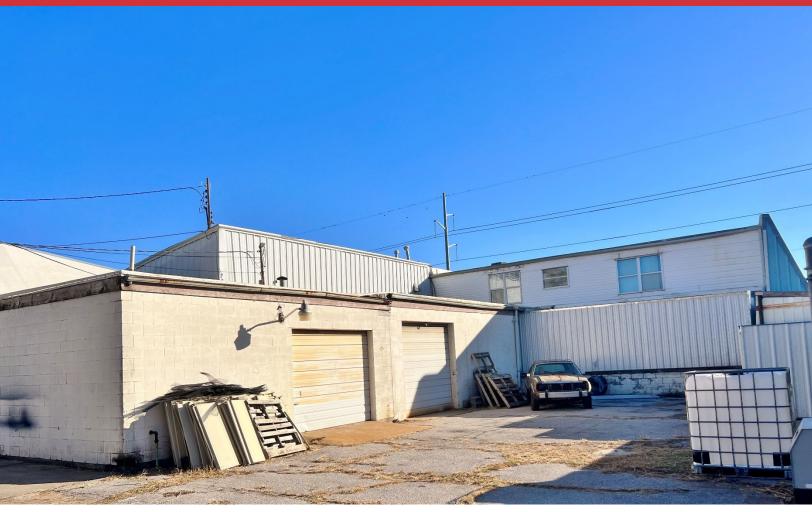

### 3841-3845 N.W. 10th Street

Oklahoma City, Oklahoma 73107

#### **PROPERTY HIGHLIGHTS**

• 3841: 3,910 SF (\$3,000/Month/NNN)

• 3845: 2,473 SF (\$2,500/Month/NNN)

#### **LOCATION HIGHLIGHTS**

Right off N. Portland Avenue and 10<sup>th</sup>

Easy Access Parking

Close to OKC Fairgrounds

| TOTAL SF | 9,467 SF on 0.30 Acres MOL |
|----------|----------------------------|
| BUILT    | 1946                       |
| ZONED    | C-4                        |