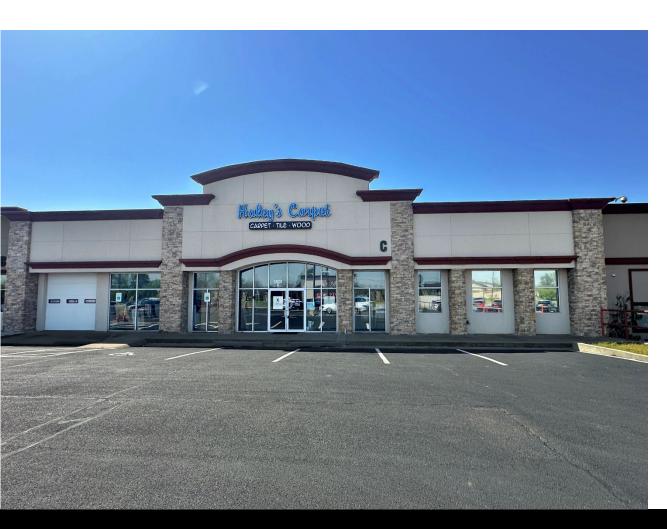

## 3920 N.W. 39<sup>TH</sup> STREET OKLAHOMA CITY, OK 73112

Retail / Industrial Space For Sublease

\$10.00/SF/YR/NNN

Suite A: 5,405 SF MOL

REAL ESTATE

MIRED

405.840.0600 NAIRED.COM

AMIR SHAMS 405.313.0333 AMIR@NAIRED.COM ZAC MCQUEEN 405.476.9199 ZAC@NAIRED.COM

## PROPERTY HIGHLIGHTS

- Excellent Showroom Space on N.W. 39<sup>th</sup> Street
- 1 Grade Level Door
- Ample Parking
- · Zoned: I-2
- Sublease Expires March 2027
- Available for Sublease or Direct Lease
- · Large Signage Available
- Fully Climate Controlled