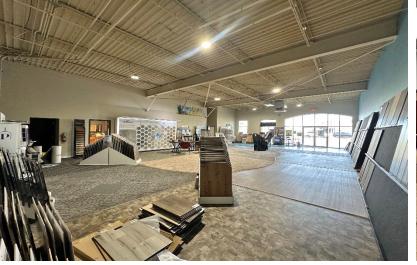

## PROPERTY HIGHLIGHTS

- Excellent Showroom Space on N.W. 39<sup>th</sup> Street
- 1 Grade Level Door
- Ample Parking
- · Zoned: I-2
- Sublease Expires March 2027
- Available for Sublease or Direct Lease
- · Large Signage Available
- Fully Climate Controlled