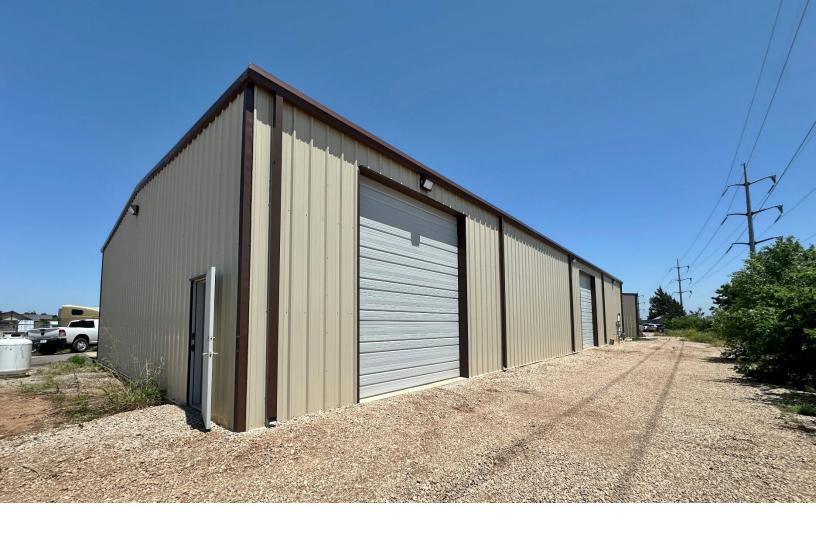

## PROPERTY HIGHLIGHTS

- 100' x 50' Warehouse
- One Office & One Restroom
- · Fenced Yard Available
- (4) 12' x 14' Grade Level Doors
- Ceiling Heights: 16'
- · 200 Amp 3 Phase Power
- · Zoned: I-2
- If the Warehouse is Divided into 2,500 SF, the Rate will be at a Premium