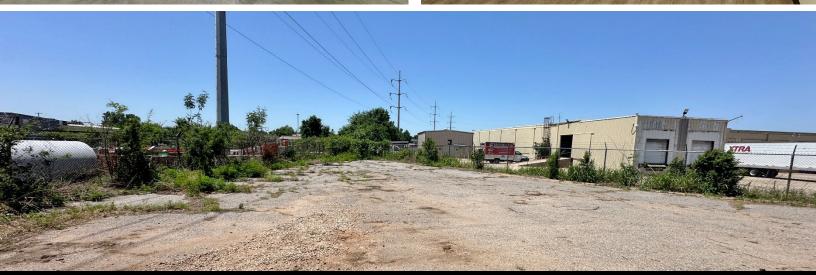

## PROPERTY HIGHLIGHTS

- 100' x 50' Warehouse
- One Office & One Restroom
- · Fenced Yard Available
- (4) 12' x 14' Grade Level Doors
- Ceiling Heights: 16'
- · 200 Amp 3 Phase Power
- · Zoned: I-2
- If the Warehouse is Divided into 2,500 SF, the Rate will be at a Premium

## LOCATION HIGHLIGHTS

- Scooter's Coffee in Parking Lot
- 1 Minute Drive to I-44
- 5 Minute Drive to I-40
- 8 Minute Drive to I-235

405.840.0600 NAIRED.COM

AMIR SHAMS 405.313.0333 AMIR@NAIRED.COM

MIRED

405.840.0600 NAIRED.COM