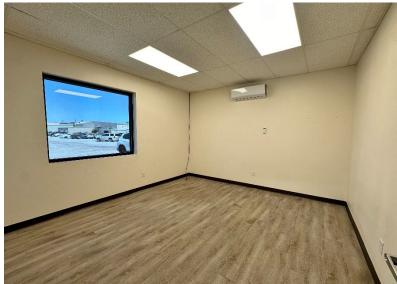

## PROPERTY HIGHLIGHTS

- 100' x 50' Warehouse
- One Office & One Restroom
- · Fenced Yard Available
- (4) 12' x 14' Grade Level Doors
- Ceiling Heights: 16'
- · 200 Amp 3 Phase Power
- · Zoned: I-2
- If the Warehouse is Divided into 2,500 SF, the Rate will be at a Premium