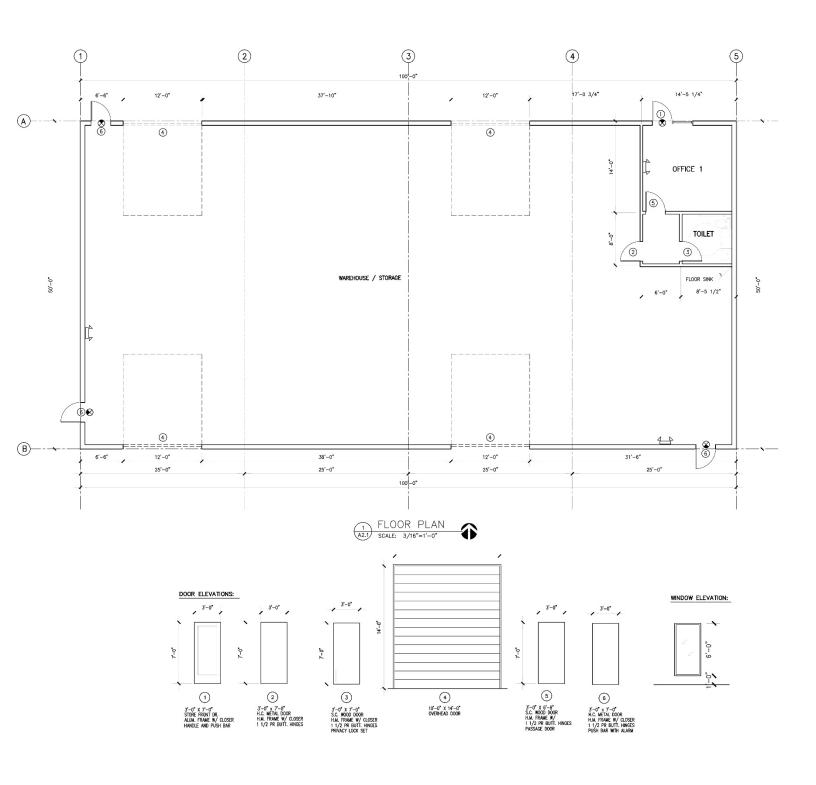

## PROPERTY HIGHLIGHTS

- 100' x 50' Warehouse
- One Office & One Restroom
- · Fenced Yard Available
- (4) 12' x 14' Grade Level Doors
- Ceiling Heights: 16'
- · 200 Amp 3 Phase Power
- · Zoned: I-2
- If the Warehouse is Divided into 2,500 SF, the Rate will be at a Premium