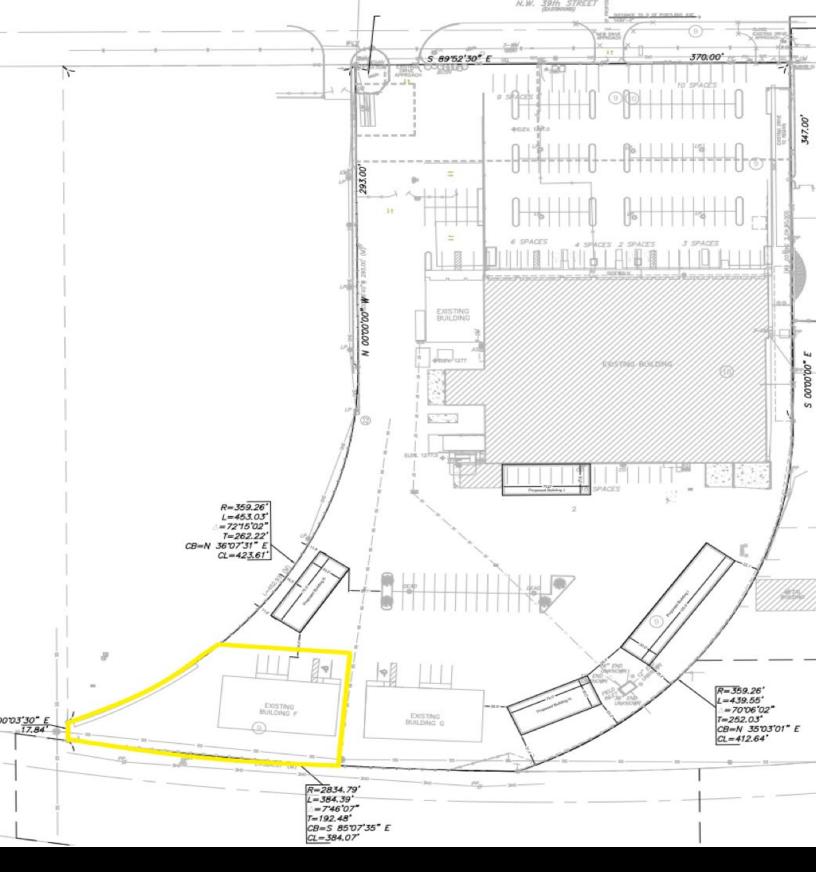

## 3920 N.W. 39<sup>TH</sup> STREET, SUITE F OKLAHOMA CITY, OK 73112

Industrial Space For Lease

\$8.25/SF/YR/NNN

NNN Charges: \$1.75/SF/YR

Suite F: 5,000 SF MOL

Can Be Divided to 2,500 SF

REAL ESTATE

MIRED

## PROPERTY HIGHLIGHTS

- 100' x 50' Warehouse
- One Office & One Restroom
- · Fenced Yard Available
- (4) 12' x 14' Grade Level Doors
- Ceiling Heights: 16'
- · 200 Amp 3 Phase Power
- · Zoned: I-2
- If the Warehouse is Divided into 2,500 SF, the Rate will be at a Premium