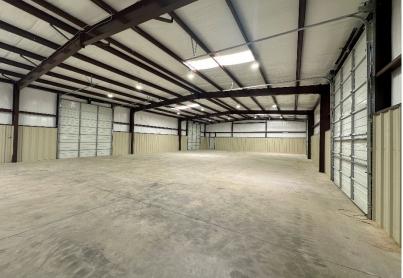

## PROPERTY HIGHLIGHTS

- 100' x 50' Warehouse
- One Office & One Restroom
- · Fenced Yard Available
- (4) 12' x 14' Grade Level Doors
- Ceiling Heights: 16'
- · 200 Amp 3 Phase Power
- · Zoned: I-2
- If the Warehouse is Divided into 2,500 SF, the Rate will be at a Premium