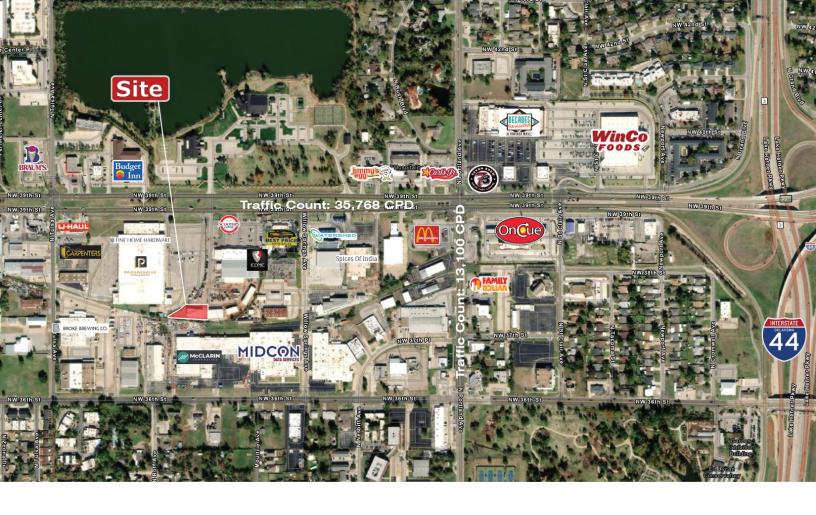

## LOCATION HIGHLIGHTS

- Scooter's Coffee in Parking Lot
- 1 Minute Drive to I-44
- 5 Minute Drive to I-40
- 8 Minute Drive to I-235

405.840.0600 NAIRED.COM

AMIR SHAMS 405.313.0333 AMIR@NAIRED.COM

MIRED

405.840.0600 NAIRED.COM

## **DEMOGRAPHICS**

|                          | 1 MILE   | 3 MILE   | 5 MILE   |
|--------------------------|----------|----------|----------|
| POPULATION               | 11,444   | 113,103  | 215,933  |
| AVERAGE HOUSEHOLD INCOME | \$60,960 | \$65,362 | \$71,453 |
| TOTAL HOUSEHOLDS         | 4,992    | 48,106   | 92,805   |