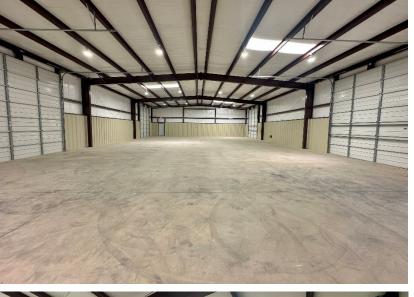

## PROPERTY HIGHLIGHTS

- 100' x 50' Warehouse
- One Office & One Restroom
- · Fenced Yard Available
- (4) 12' x 14' Grade Level Doors
- Ceiling Heights: 16'
- · 200 Amp 3 Phase Power
- · Zoned: I-2
- If the Warehouse is Divided into 2,500 SF, the Rate will be at a Premium