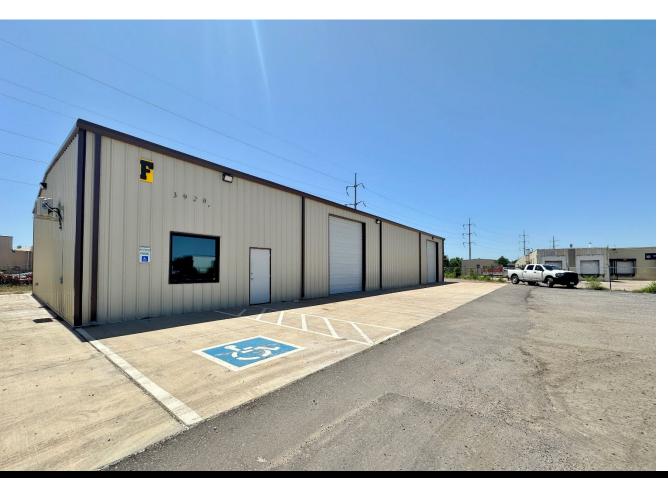

## 3920 N.W. 39<sup>TH</sup> STREET, SUITE F OKLAHOMA CITY, OK 73112

Industrial Space For Lease

\$8.25/SF/YR/NNN

NNN Charges: \$1.75/SF/YR

Suite F: 5,000 SF MOL

Can Be Divided to 2,500 SF

REAL ESTATE

MIRED

## PROPERTY HIGHLIGHTS

- 100' x 50' Warehouse
- One Office & One Restroom
- · Fenced Yard Available
- (4) 12' x 14' Grade Level Doors
- Ceiling Heights: 16'
- · 200 Amp 3 Phase Power
- · Zoned: I-2
- If the Warehouse is Divided into 2,500 SF, the Rate will be at a Premium