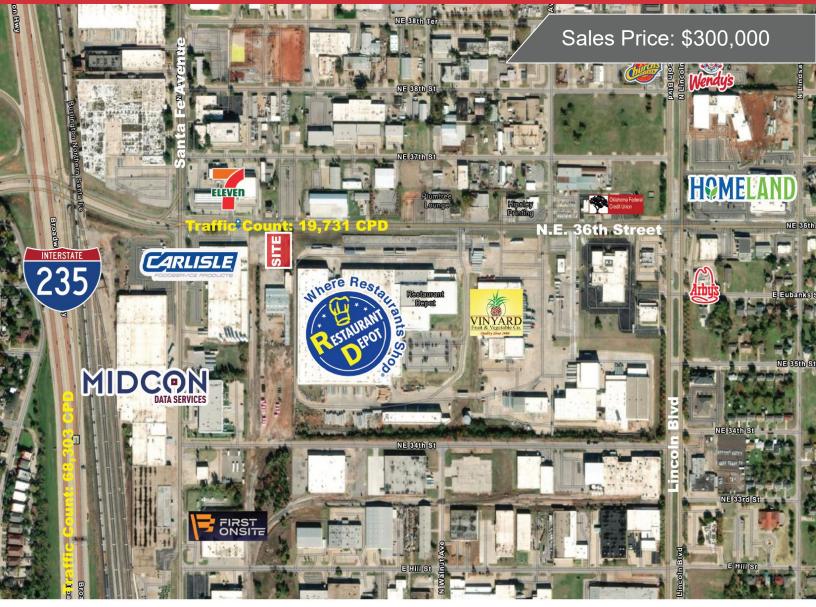

### 40 N.E. 36th Street

Oklahoma City, OK 73118

#### **PROPERTY HIGHLIGHTS**

- 0.53 Acres MOL
- Zoned: I-2
- Great Site for a Strip Center with Drive Thru
- Could be used as Industrial or Retail Land
- Zoning Allows Multiple Retail and Industrial Uses

#### **LOCATION HIGHLIGHTS**

- Great Traffic on N.E. 36th Street
- Numerous Businesses and Homes in the Area
- Located in the Santa Fe Industrial Area
- Just East of Edgemere Park and Crown Heights

Amir Shams +1 405 313 0333 amir@naisullivangroup.com Zac McQueen +1 405 476 9199 zac@naisullivangroup.com RJ Jimenez +1 940 597 9341 rj@naisullivangroup.com