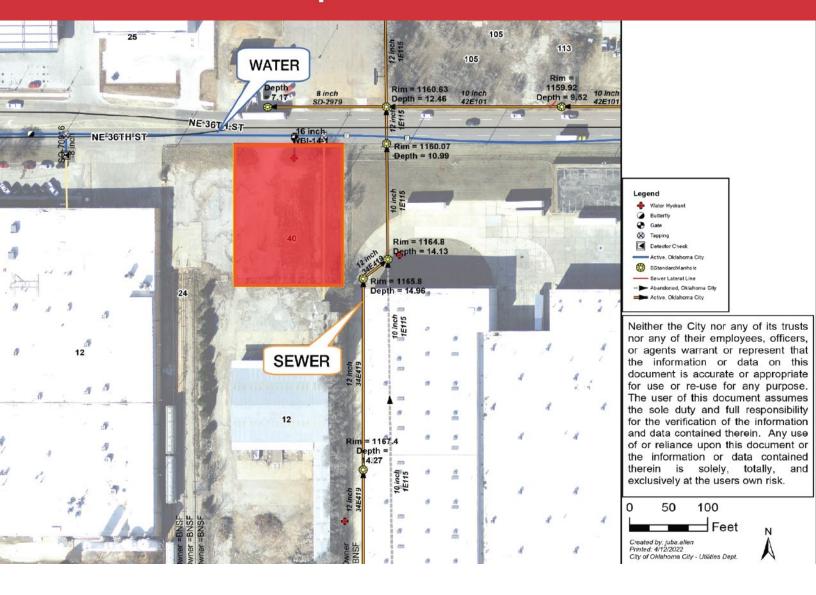

#### **PROPERTY HIGHLIGHTS**

- 0.53 Acres MOL
- Zoned: I-2
- Great Site for a Strip Center with Drive Thru
- Could be used as Industrial or Retail Land
- Zoning Allows Multiple Retail and Industrial Uses