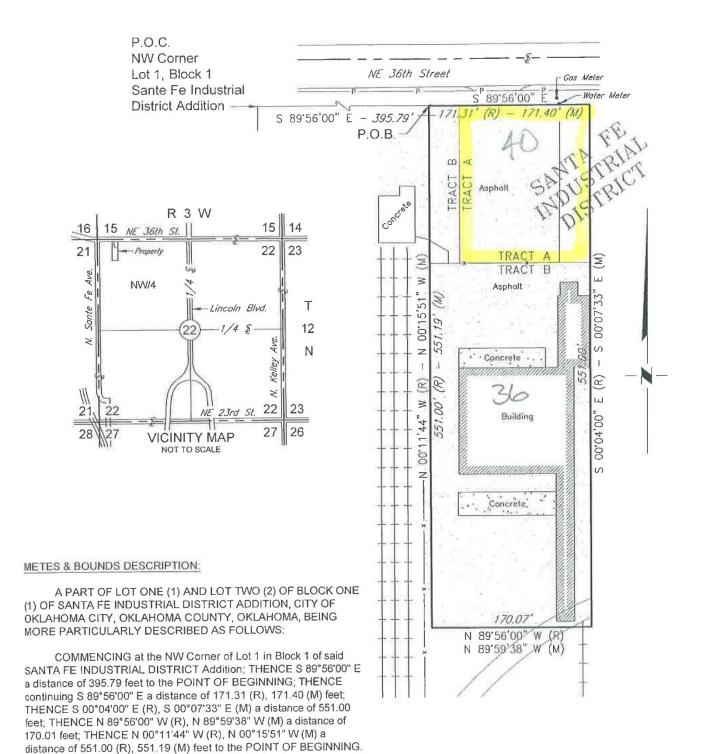

ullivan Group



### 40 N.E. 36th Street

Oklahoma City, OK 73118

#### **PROPERTY HIGHLIGHTS**

- 0.53 Acres MOL
- Zoned: I-2
- Great Site for a Strip Center with Drive Thru
- Could be used as Industrial or Retail Land
- Zoning Allows Multiple Retail and Industrial Uses

#### **LOCATION HIGHLIGHTS**

- Great Traffic on N.E. 36th Street
- Numerous Businesses and Homes in the Area
- Located in the Santa Fe Industrial Area
- Just East of Edgemere Park and Crown Heights

Amir Shams +1 405 313 0333 amir@naisullivangroup.com Zac McQueen +1 405 476 9199 zac@naisullivangroup.com RJ Jimenez +1 940 597 9341 rj@naisullivangroup.com



**Amir Shams** +1 405 313 0333 amir@naisullivangroup.com Zac McQueen +1 405 476 9199 zac@naisullivangroup.com

**RJ Jimenez** +1 940 597 9341 rj@naisullivangroup.com



Amir Shams +1 405 313 0333 amir@naisullivangroup.com Zac McQueen +1 405 476 9199 zac@naisullivangroup.com RJ Jimenez +1 940 597 9341 rj@naisullivangroup.com

Contains 2.16 acres more or less.

# Nal Sullivan Group



| Population               | 1 Mile:  | 3 Miles: | 5 Miles: |
|--------------------------|----------|----------|----------|
|                          | 7,228    | 80,021   | 168,454  |
| Average Household Income | 1 Mile:  | 3 Miles: | 5 Miles: |
|                          | \$71,902 | \$78,787 | \$72,661 |
| Total Households         | 1 Mile:  | 3 Miles: | 5 Miles: |
|                          | 3,674    | 35,589   | 71,959   |

Amir Shams +1 405 313 0333 amir@naisullivangroup.com

+1 405 840 0600 OFFICE

Zac McQueen +1 405 476 9199 zac@naisullivangroup.com

4045 N.W. 64<s