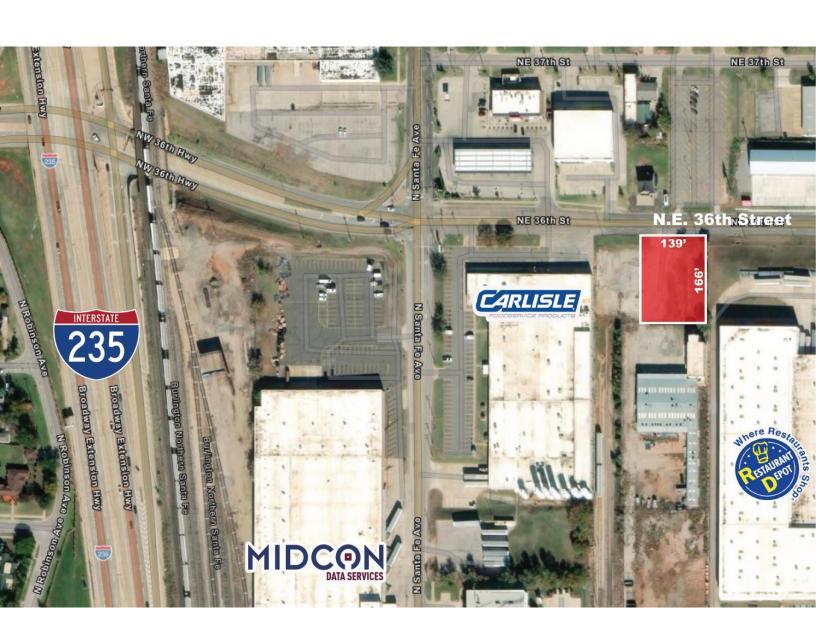

### 40 N.E. 36th Street

Oklahoma City, OK 73118

#### **PROPERTY HIGHLIGHTS**

- 0.53 Acres MOL
- Zoned: I-2
- Great Site for a Strip Center with Drive Thru
- Could be used as Industrial or Retail Land
- Zoning Allows Multiple Retail and Industrial Uses

#### **LOCATION HIGHLIGHTS**

- Great Traffic on N.E. 36th Street
- Numerous Businesses and Homes in the Area
- Located in the Santa Fe Industrial Area
- Just East of Edgemere Park and Crown Heights

Amir Shams +1 405 313 0333 amir@naisullivangroup.com Zac McQueen +1 405 476 9199 zac@naisullivangroup.com RJ Jimenez +1 940 597 9341 rj@naisullivangroup.com