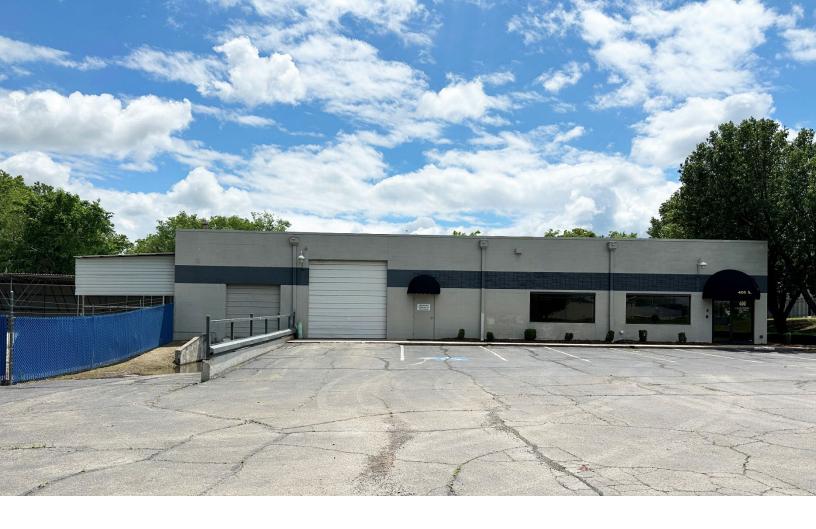

## 400 S. COLTRANE ROAD EDMOND, OK 73034

Industrial Warehouse For Lease

6,300 SF on 1.34 Acres MOL

Lease Price: \$14.00/SF/YR + NNN

NNN Charges: \$2.04/SF/YR

COMMERCIAL REAL ESTATE

MIRED

405.840.0600 NAIRED.COM

#### PROPERTY HIGHLIGHTS

- (1) 12' Grade Level Door
- (1) 8' Dock High Door
- 40%/60% Office to Warehouse Ratio
- · 7 Offices
- 1 Conference Room
- · Full Kitchen Break Room
- Fenced Outdoor Storage Yard
- Office Space can be Reconfigured Per Tenant's Needs

Built: 1987Zoned: E-1