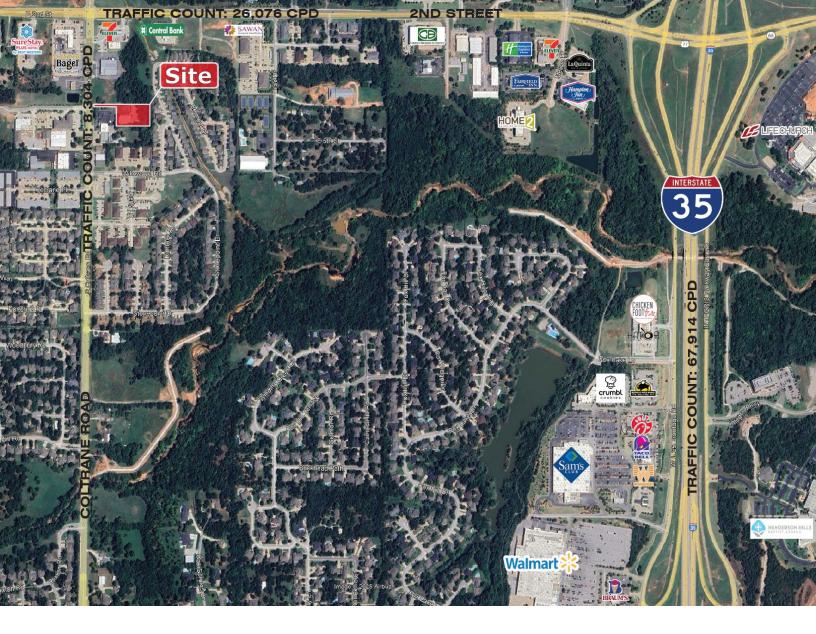

#### LOCATION HIGHLIGHTS

- Highly Desirable Edmond Location
- Quick Access to I-35
- Nearby Restaurants include Eddies, Old School Bagel Cafe, Pub W & Neighborhood Jam

405.840.0600 NAIRED.COM

AMIR SHAMS 405.313.0333 AMIR@NAIRED.COM