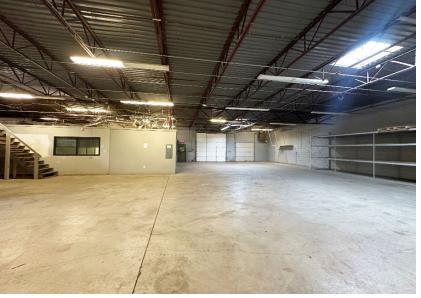

#### PROPERTY HIGHLIGHTS

- (1) 12' Grade Level Door
- (1) 8' Dock High Door
- 40%/60% Office to Warehouse Ratio
- · 7 Offices
- 1 Conference Room
- · Full Kitchen Break Room
- Fenced Outdoor Storage Yard
- Office Space can be Reconfigured Per Tenant's Needs