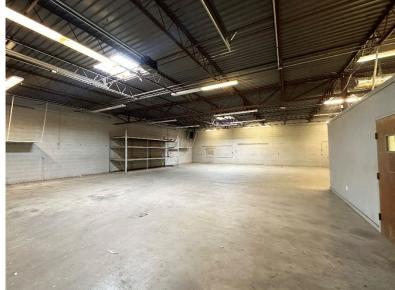

#### PROPERTY HIGHLIGHTS

- (1) 12' Grade Level Door
- (1) 8' Dock High Door
- 40%/60% Office to Warehouse Ratio
- · 7 Offices
- 1 Conference Room
- · Full Kitchen Break Room
- Fenced Outdoor Storage Yard
- Office Space can be Reconfigured Per Tenant's Needs