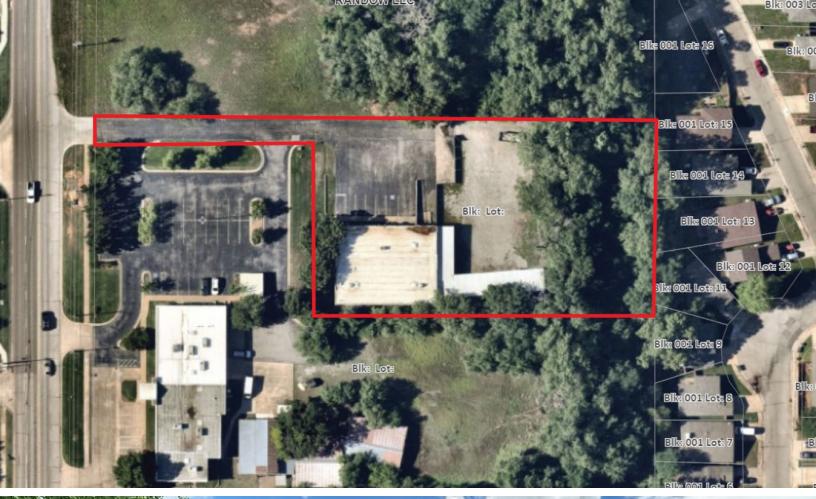

## 400 S. COLTRANE ROAD EDMOND, OK 73034

Industrial Warehouse For Lease

6,300 SF on 1.34 Acres MOL

Lease Price: \$14.00/SF/YR + NNN

NNN Charges: \$2.04/SF/YR

COMMERCIAL REAL ESTATE

MIRED

405.840.0600 NAIRED.COM

#### PROPERTY HIGHLIGHTS

- (1) 12' Grade Level Door
- (1) 8' Dock High Door
- 40%/60% Office to Warehouse Ratio
- · 7 Offices
- 1 Conference Room
- · Full Kitchen Break Room
- Fenced Outdoor Storage Yard
- Office Space can be Reconfigured Per Tenant's Needs

Built: 1987Zoned: E-1