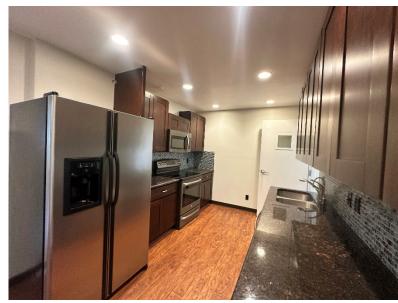

#### PROPERTY HIGHLIGHTS

- (1) 12' Grade Level Door
- (1) 8' Dock High Door
- 40%/60% Office to Warehouse Ratio
- · 7 Offices
- 1 Conference Room
- · Full Kitchen Break Room
- Fenced Outdoor Storage Yard
- Office Space can be Reconfigured Per Tenant's Needs