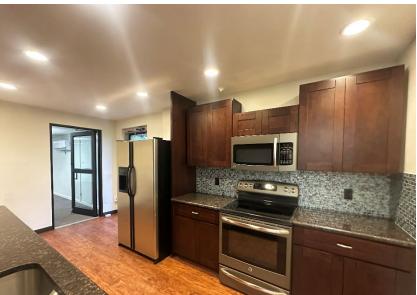

#### PROPERTY HIGHLIGHTS

- (1) 12' Grade Level Door
- (1) 8' Dock High Door
- 40%/60% Office to Warehouse Ratio
- · 7 Offices
- 1 Conference Room
- · Full Kitchen Break Room
- Fenced Outdoor Storage Yard
- Office Space can be Reconfigured Per Tenant's Needs