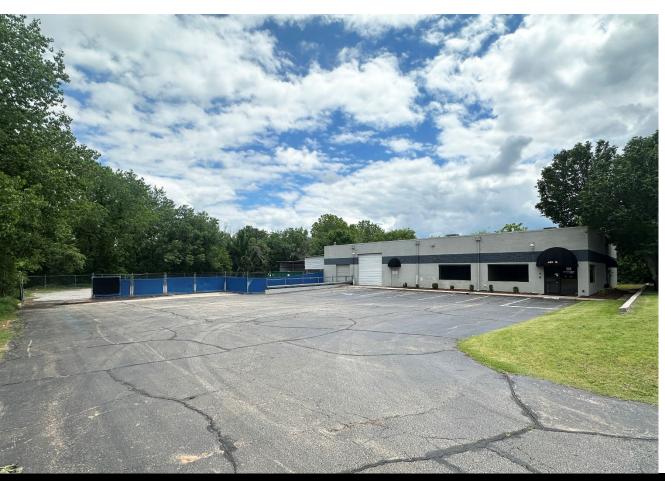

## 400 S. COLTRANE ROAD EDMOND, OK 73034

Industrial Warehouse For Lease

6,300 SF on 1.34 Acres MOL

Lease Price: \$14.00/SF/YR + NNN

NNN Charges: \$2.04/SF/YR

COMMERCIAL REAL ESTATE

MIRED

405.840.0600 NAIRED.COM

#### PROPERTY HIGHLIGHTS

- (1) 12' Grade Level Door
- (1) 8' Dock High Door
- 40%/60% Office to Warehouse Ratio
- · 7 Offices
- 1 Conference Room
- · Full Kitchen Break Room
- Fenced Outdoor Storage Yard
- Office Space can be Reconfigured Per Tenant's Needs

Built: 1987Zoned: E-1