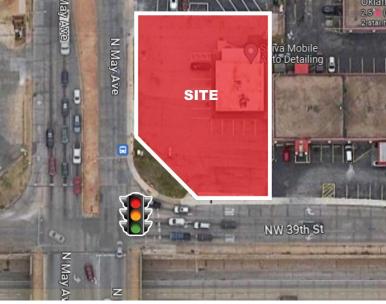

# 4000 N. May Avenue

Oklahoma City, Oklahoma 73112

### **PROPERTY HIGHLIGHTS**

- 0.47 Acres MOL
- Zoned C-4
- Hard Corner N. May Ave & I-44
- Fenced Lot
- Large Pylon Sign
- Highway Visibility