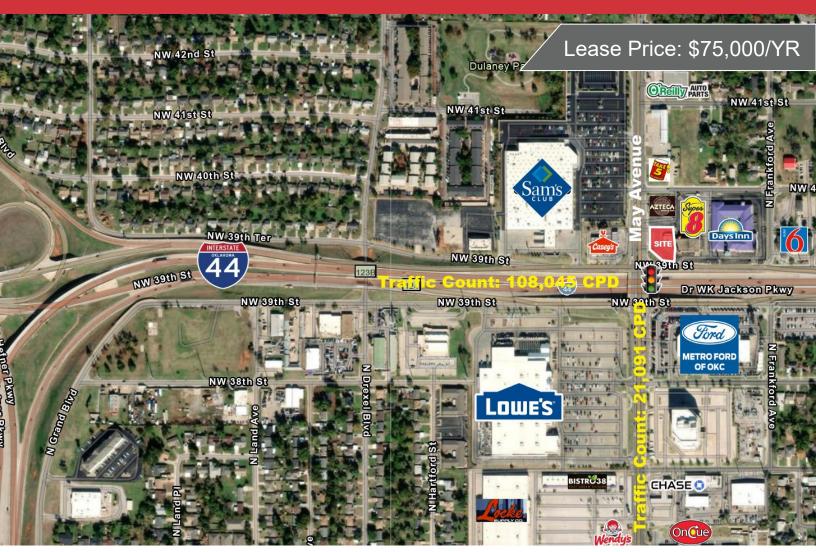

# 4000 N. May Avenue

Oklahoma City, Oklahoma 73112

### **PROPERTY HIGHLIGHTS**

- 0.47 Acres MOL
- Zoned C-4
- Hard Corner N. May Ave & I-44
- Fenced Lot
- Large Pylon Sign
- Highway Visibility