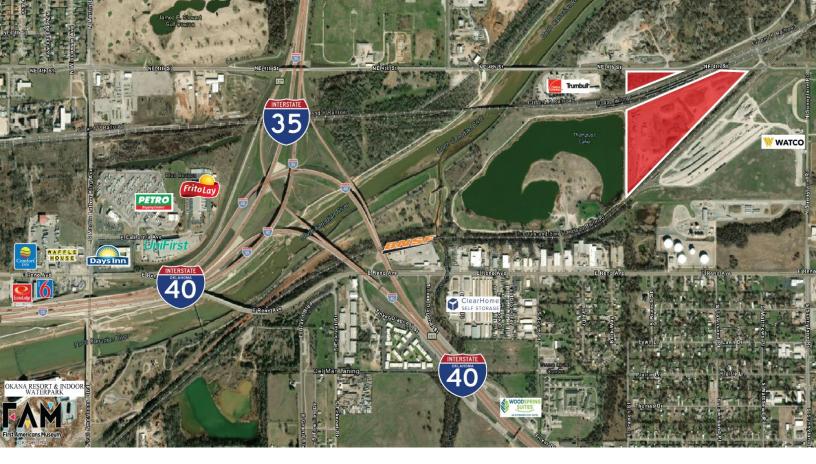

## LOCATION HIGHLIGHTS

- 2 Miles to I-35 Entrance Ramp
- 1.4 Miles to I-40 Entrance Ramp
- Rail Transload Facility Directly Adjacent to the South