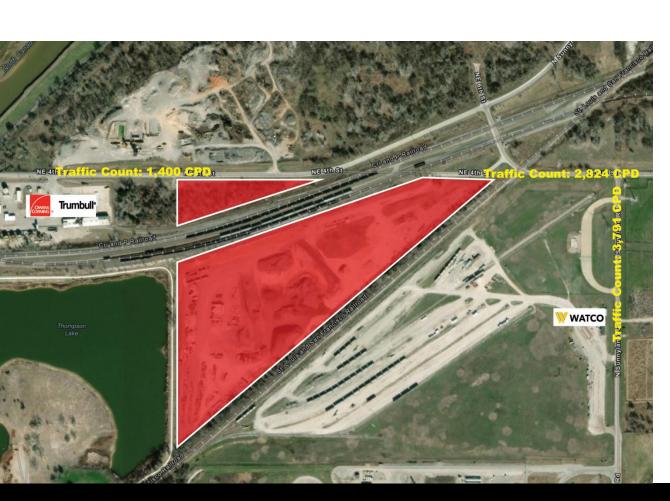

## PROPERTY HIGHLIGHTS

- · Zoned: I-2, Heavy Industrial
- Infill Industrial Development Opportunity
- · City Water Available
- City Sewer Approximately 1,050' Away

## LOCATION HIGHLIGHTS

- 2 Miles to I-35 Entrance Ramp
- 1.4 Miles to I-40 Entrance Ramp
- Rail Transload Facility Directly Adjacent to the South