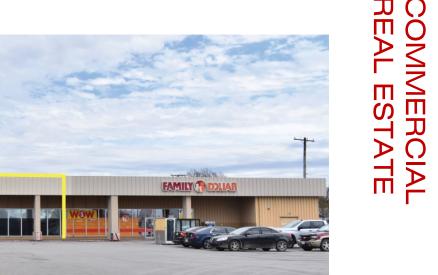

# 401 S. UTICA AVENUE TULSA, OK 74104

Retail Strip Center For Sale or Lease 24,730 SF on 1.22 Acres MOL Sales Price: \$2,175,000 8,400 SF AVAILABLE FOR LEASE Lease Price: \$7.50/SF NNN NNN Charges: \$1.75/SF

### PROPERTY HIGHLIGHTS

- Anchor Tenants: Smiles 4 Life
  and Family Dollar
- Ample Parking
- Good Signage
- Newly Restriped Parking Lot
- Zoned LH