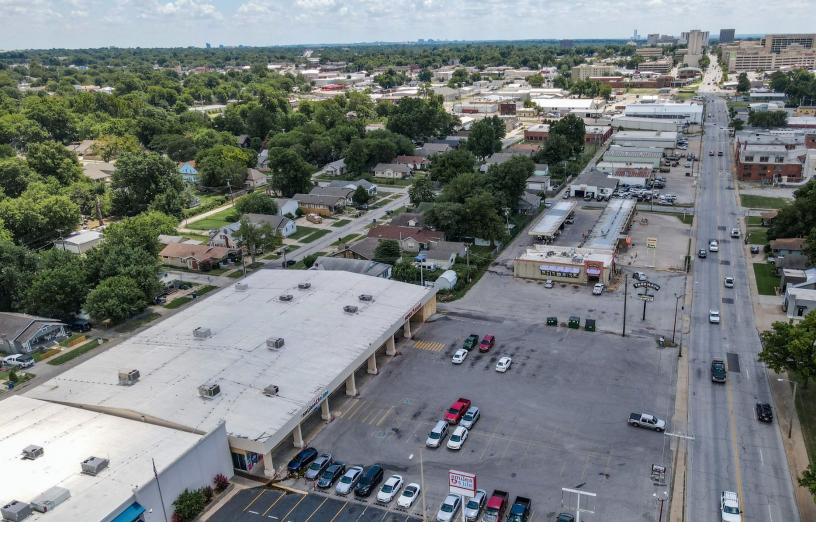

# 401 S. UTICA AVENUE TULSA, OK 74104

Retail Strip Center For Sale or Lease 24,730 SF on 1.22 Acres MOL Sales Price: \$2,175,000 8,400 SF AVAILABLE FOR LEASE Lease Price: \$7.50/SF NNN NNN Charges: \$1.75/SF

#### LOCATION HIGHLIGHTS

- Near Tulsa Health Department
- 1/2 mile to I-244
- Near Taco Mayo and McDonald's
- Perfect Place for Thrift Store, Furniture Store or Paint Store

405.840.0600 NAIRED.COM

BOB SULLIVAN, CCIM 405.641.9798 RSULLIVAN@CCIM.NET