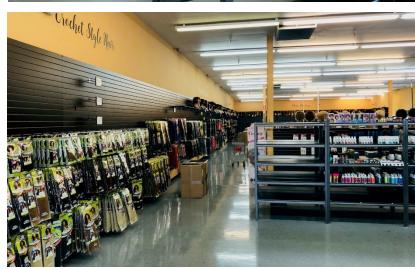

# 401 S. UTICA AVENUE TULSA, OK 74104

Retail Strip Center For Sale or Lease 24,730 SF on 1.22 Acres MOL Sales Price: \$2,175,000 8,400 SF AVAILABLE FOR LEASE Lease Price: \$7.50/SF NNN NNN Charges: \$1.75/SF