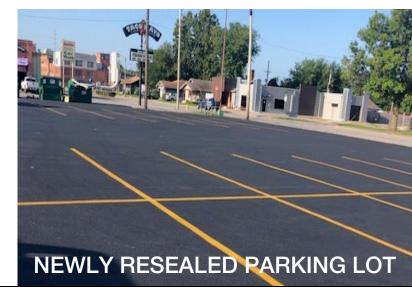

### PROPERTY HIGHLIGHTS

- Anchor Tenants: Smiles 4 Life
  and Family Dollar
- Ample Parking
- Good Signage
- Newly Restriped Parking Lot
- Zoned LH