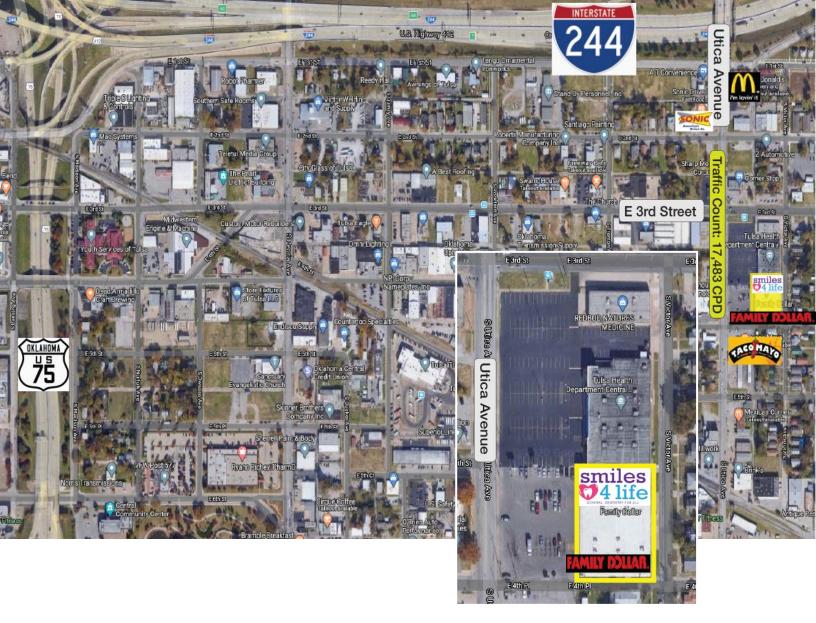

### PROPERTY HIGHLIGHTS

- Anchor Tenants: Smiles 4 Life
  and Family Dollar
- Ample Parking
- Good Signage
- Newly Restriped Parking Lot
- Zoned LH

#### LOCATION HIGHLIGHTS

- Near Tulsa Health Department
- 1/2 mile to I-244
- Near Taco Mayo and McDonald's
- Perfect Place for Thrift Store, Furniture Store or Paint Store

405.840.0600 NAIRED.COM

BOB SULLIVAN, CCIM 405.641.9798 RSULLIVAN@CCIM.NET