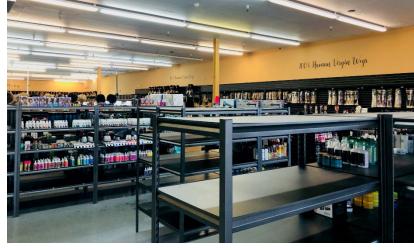

# 401 S. UTICA AVENUE TULSA, OK 74104

Retail Strip Center For Sale or Lease 24,730 SF on 1.22 Acres MOL Sales Price: \$2,175,000 8,400 SF AVAILABLE FOR LEASE Lease Price: \$7.50/SF NNN NNN Charges: \$1.75/SF